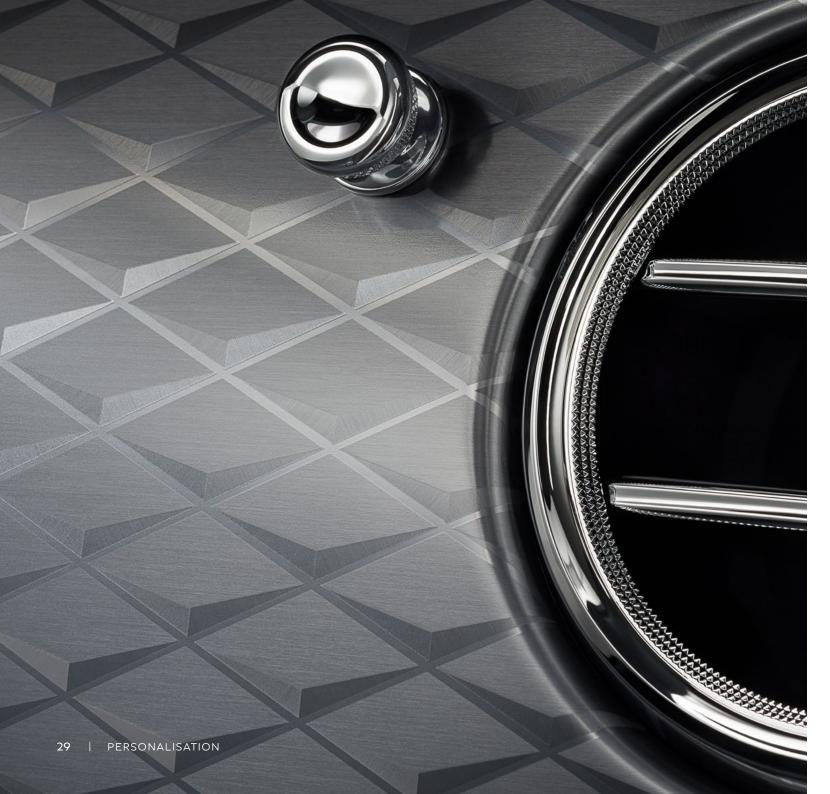

Our vast choice of veneers is detailed on the next page. And should you desire a more contemporary twist, why not discover our latest eye-catching technical finishes, including high-gloss Carbon Fibre, offering a formidable, sporty element; or the stunning new Dark Tint Diamond Brushed Aluminium, where each diamond is brushed in three directions to give an exceptional, textured 3D effect finish.

Carbon Fibre

Diamond Brushed Aluminium - Dark Tint\*\*