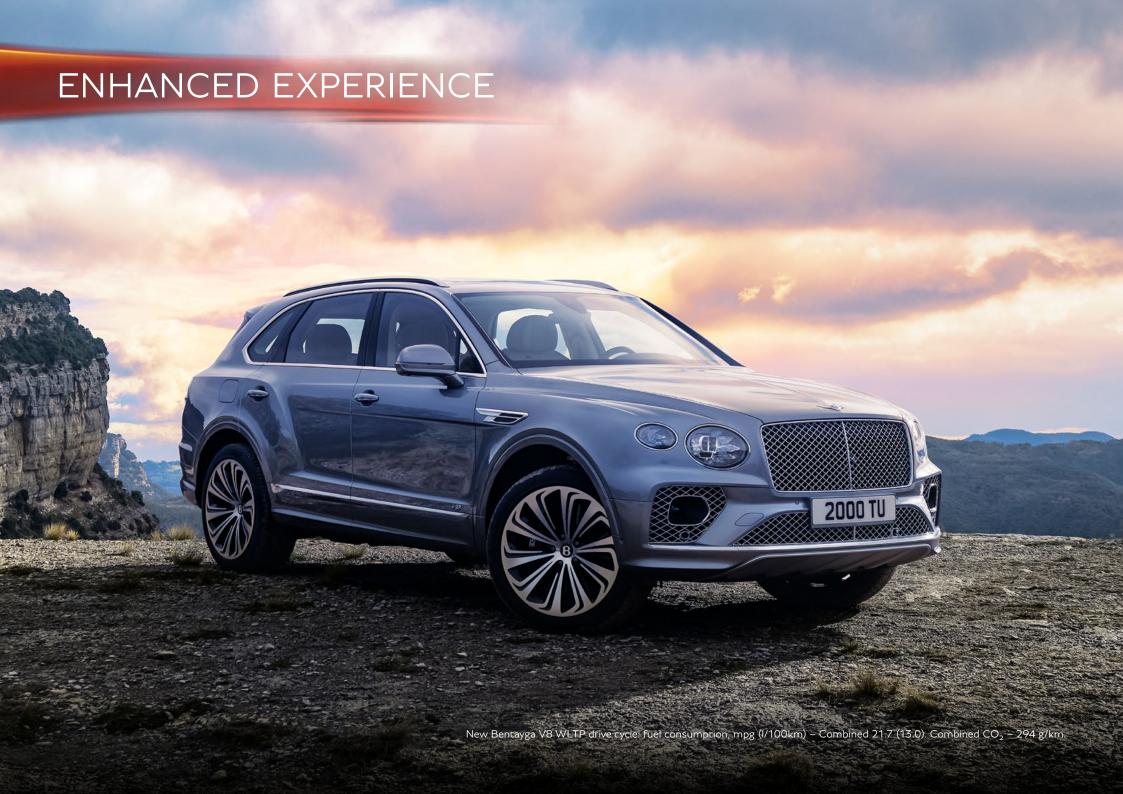

# The new Bentayga V8.

The new Bentayga V8 seamlessly fuses powerful performance with groundbreaking innovation, encompassed in unrivalled Bentley design.

With a commanding V8 engine and twin-scroll turbochargers that deliver power, speed and efficiency, you can expect an uncompromising, dynamic driving experience. Taking you from 0 to 60 mph in 4.4 seconds (0 to 100 km/h in 4.5 seconds) and on to a maximum speed of 180 mph (290 km/h), you will hear the immensely satisfying Bentley V8 burble every time it accelerates.

# Driven by design.

See and be seen in the distinctive new Bentayga.

Following modern Bentley design language, the new Bentayga truly is a sight to behold. From its reimagined front grille, new lights and dominant upright face, to its bold new lower bumper design with larger intakes and deeply sculpted surfaces, this SUV makes its presence felt, wherever it is.

The new Bentayga's redesigned roof spoiler gives it a longer and more elegant profile.

This is complemented by a new chrome fender vent that is positioned above the 'power line' on the body side. Meanwhile, the lower door mouldings catch the light for a captivating effect that sweeps the eye to the striking and powerful 22" multi-spoke wheels.\*

New Bentayga V8 WLTP drive cycle: fuel consumption, mpg (l/100km) – Combined 21.7 (13.0). Combined  $CO_2 - 294$  g/km.

\*Cost option.

<sup>†</sup>Regional applicability.