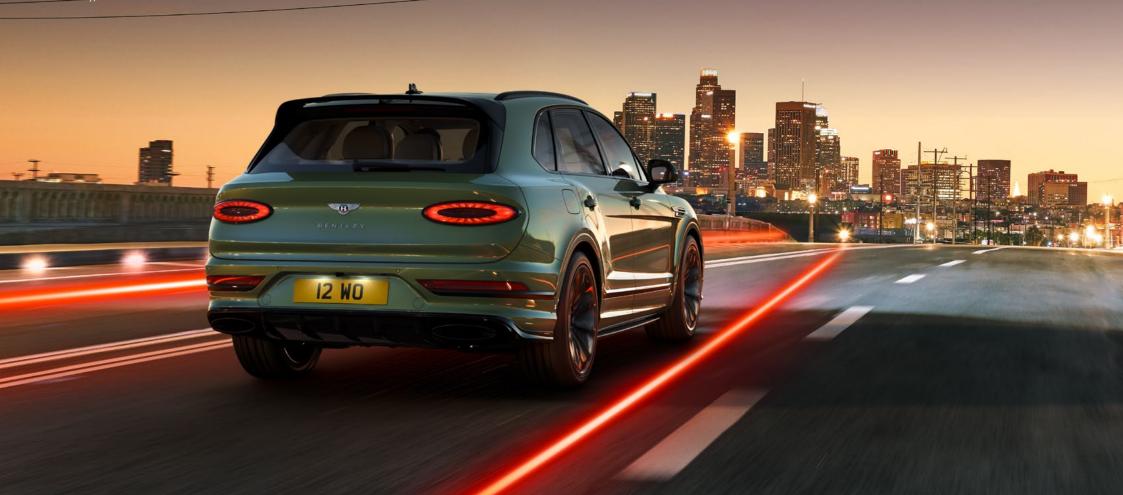

# Driven by design.

See and be seen in the distinctive new Bentayga.

Following modern Bentley design language, the new Bentayga truly is a sight to behold. From its reimagined front grille, new lights and dominant upright face, to its bold new lower bumper design with larger intakes and deeply sculpted surfaces, this SUV makes its presence felt, wherever it is.

At the rear, the latest evolution of Bentley design continues. New elliptical tail lamps are set into a beautifully sculpted tailgate panel, which pushes the boundaries of seamless contouring to the limit. Echoing the design of the rear lamps, the new Bentayga's bold, updated bumper features oval shaped split tailpipes and a prominent 'Bentley' badge.