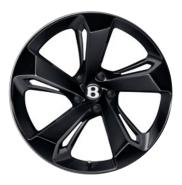

# Intrepid wheels.

Your choice of wheel can subtly or dramatically alter the character of your SUV.

To make your new Bentayga truly distinctive, you can choose between three striking alloy wheel options: a 21" five twin-spoke design, a 22" five spoke directional design\* and a 22" ten spoke directional design available with the Mulliner Driving Specification\*. Each of these wheels is available in a choice of breathtaking finishes.

SPECIFICATION 22" TEN

SPOKE DIRECTIONAL

WHEEL – SILVER PAINTED<sup>†</sup>

MULLINER DRIVING

SPECIFICATION 22" TEN

SPOKE DIRECTIONAL

WHEEL – BLACK PAINTED<sup>†</sup>

# Black Specification.

The Black Specification\* dramatically changes the character of your car. In addition to replacing all exterior polished chrome with all-black brightware, it includes a new front bumper with carbon fibre blade, carbon fibre side sills, black 22" five spoke wheels and black exhaust tailpipes. A striking carbon fibre rear spoiler completes a look that will certainly stand out.