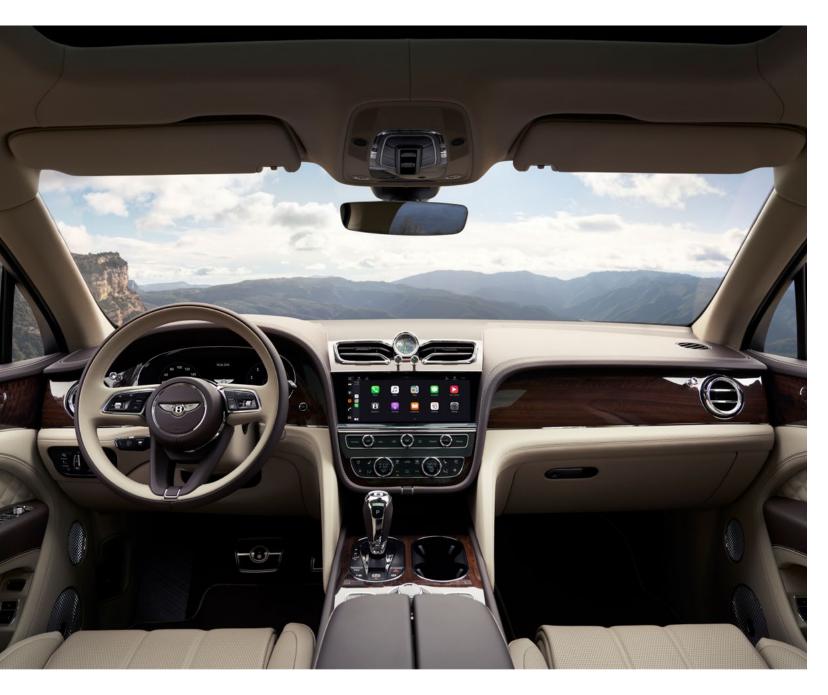

### Immaculate inside.

The new Bentayga's cabin sets the benchmark for SUV interiors – the ultimate in luxury, usability and the latest technology. It features a new, intuitive, high resolution, 10.9" touchscreen that spans the full width of the redesigned centre fascia.

Light floods in from above to illuminate the luxurious interior, courtesy of the tilt and slide panoramic roof. Beneath it, every detail of the new Bentayga's handcrafted cabin has been meticulously considered. The famous Bentley wings marque has once again inspired the architecture of the cockpit, forming the symmetrical, double-wing arrangement that flows from door to door.

The interior design balances the relationship between veneer, leather and metal, combined with ergonomics, to provide you with unparalleled comfort. This marriage of elements continues as the textured pattern on the switchgear is placed alongside soft leathers and beautiful gloss veneers for luxury you can feel with every touch.

# Screen time, reimagined.

For stunning views, you do not have to look far.

The new Bentayga features a completely new, high-resolution touchscreen infotainment system. This 10.9" screen has a resolution of 1920 pixels by 720 pixels, providing sharp, crystal-clear images and is underpinned by cutting-edge software to provide a high level of future-proofing. Here, you can intuitively control your personal device or smartphone which connects to the screen via Android Auto, Apple CarPlay® or Wireless Apple CarPlay® for a seamless experience.

There is also a fully digital Driver's Information Panel located behind the steering wheel, not only creating a contemporary look within the cockpit, but providing more customisation and choice. For example, there are two main views, classic, which shows the traditional two dial design, or expanded, where only the left dial is in view, giving an expanded area for maps and media depending on your personal preferences.