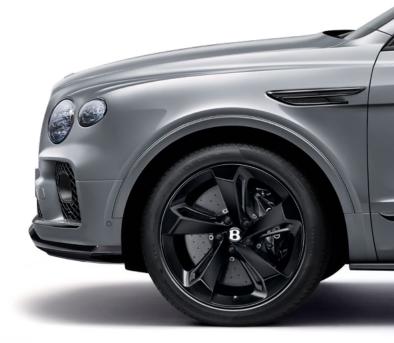

The new Bentayga's redesigned roof spoiler gives it a longer and more elegant profile.

This is complemented by a new chrome fender vent that is positioned above the 'power line' on the body side. Meanwhile, the lower door mouldings catch the light for a captivating effect that sweeps the eye to the striking and powerful 22" multi-spoke wheels.\*

# Intrepid wheels.

Your choice of wheel can subtly or dramatically alter the character of your SUV.

To make your new Bentayga truly distinctive, you can choose between three striking alloy wheel options: a 21" five twin-spoke design, a 22" five spoke directional design\* and a 22" ten spoke directional design available with the Mulliner Driving Specification\*. Each of these wheels is available in a choice of breathtaking finishes.

22" FIVE SPOKE

DIRECTIONAL WHEEL

- BLACK PAINTED\*\*

22" FIVE SPOKE

DIRECTIONAL WHEEL

- PAINTED

22" FIVE SPOKE
DIRECTIONAL WHEEL
- POLISHED

MULLINER DRIVING

SPECIFICATION 22" TEN

SPOKE DIRECTIONAL

WHEEL – SILVER PAINTED<sup>†</sup>

MULLINER DRIVING

SPECIFICATION 22" TEN

SPOKE DIRECTIONAL

WHEEL – BLACK PAINTED<sup>†</sup>