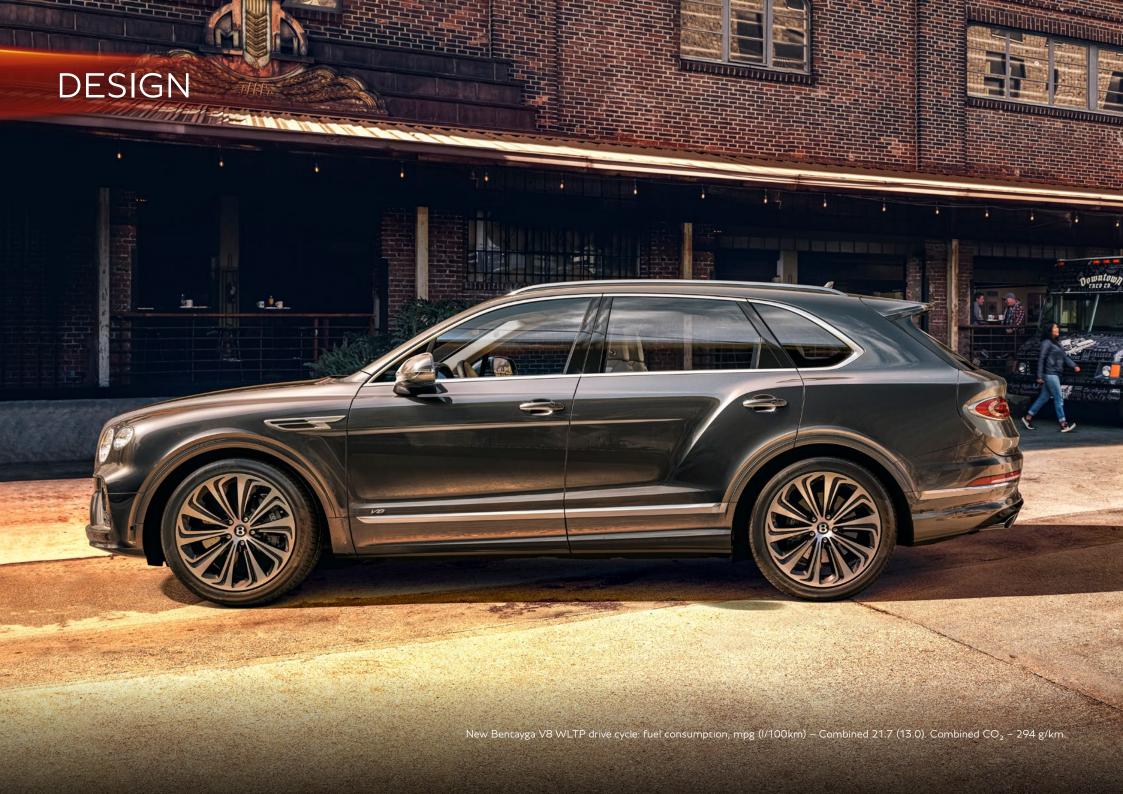

# Driven by design.

See and be seen in the distinctive new Bentayga.

Following modern Bentley design language, the new Bentayga truly is a sight to behold. From its reimagined front grille, new lights and dominant upright face, to its bold new lower bumper design with larger intakes and deeply sculpted surfaces, this SUV makes its presence felt, wherever it is.

The new Bentayga's redesigned roof spoiler gives it a longer and more elegant profile.

This is complemented by a new chrome fender vent that is positioned above the 'power line' on the body side. Meanwhile, the lower door mouldings catch the light for a captivating effect that sweeps the eye to the striking and powerful 22" multi-spoke wheels.\*

At the rear, the latest evolution of Bentley design continues. New elliptical tail lamps are set into a beautifully sculpted tailgate panel, which pushes the boundaries of seamless contouring to the limit. Echoing the design of the rear lamps, the new Bentayga's bold, updated bumper features oval shaped split tailpipes and a prominent 'Bentley' badge.

It all results in a stunning, distinctive visual identity.