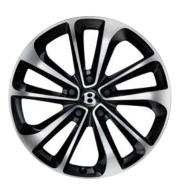

# Intrepid wheels.

Your choice of wheel can subtly or dramatically alter the character of your SUV.

To make your new Bentayga truly distinctive, you can choose between three striking alloy wheel options: a 21" five twin-spoke design, a 22" five spoke directional design\* and a 22" ten spoke directional design available with the Mulliner Driving Specification\*. Each of these wheels is available in a choice of breathtaking finishes.

22" FIVE SPOKE

DIRECTIONAL WHEEL

- BLACK PAINTED\*\*

22" FIVE SPOKE

DIRECTIONAL WHEEL

- PAINTED

22" FIVE SPOKE
DIRECTIONAL WHEEL
- POLISHED

MULLINER DRIVING