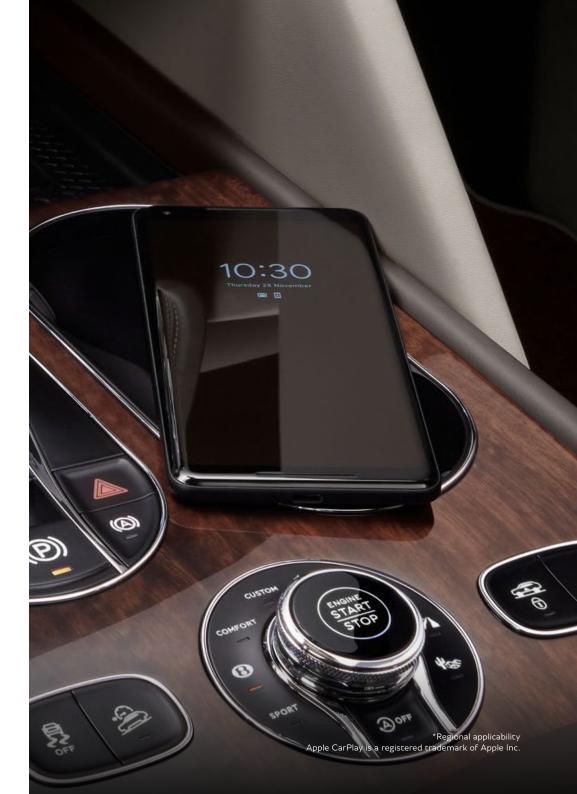

With a built-in Wi-Fi hotspot\*, you and your passengers can link your smart devices to this touchscreen through Android Auto, Apple CarPlay® and Wireless Apple CarPlay® – enhancing the Connected Car experience and allowing you to bring your world into the new Bentayga. The content from your device is displayed on the section of the screen furthest from the driver, so that useful driving information is never obscured.