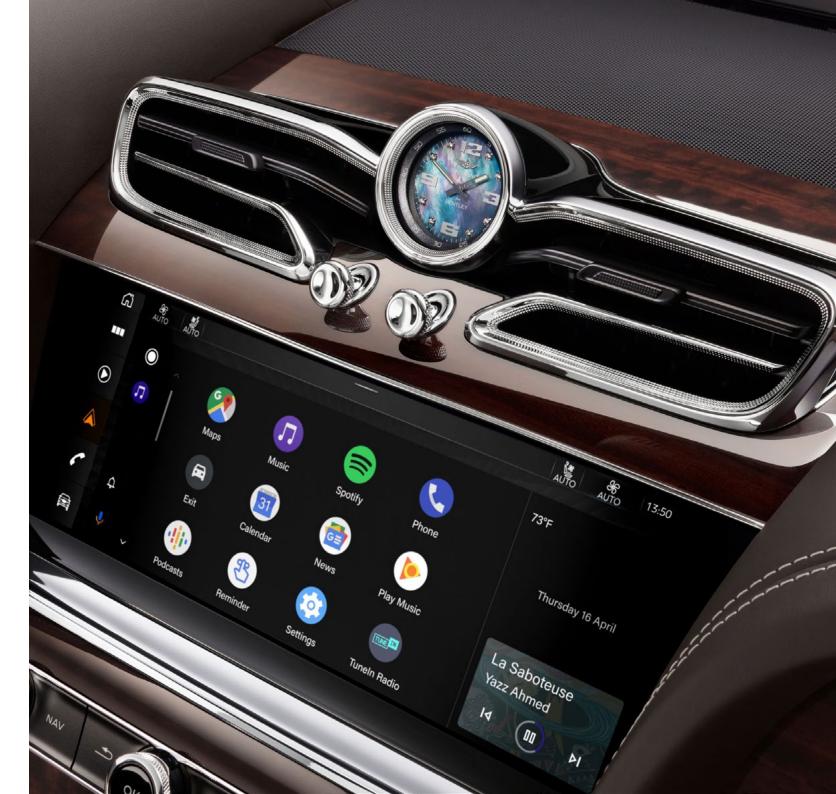

# Screen time, reimagined.

For stunning views, you do not have to look far.

The new Bentayga features a completely new, high-resolution touchscreen infotainment system. This 10.9" screen has a resolution of 1920 pixels by 720 pixels, providing sharp, crystal-clear images and is underpinned by cutting-edge software to provide a high level of future-proofing. Here, you can intuitively control your personal device or smartphone which connects to the screen via Android Auto, Apple CarPlay® or Wireless Apple CarPlay® for a seamless experience.

With a built-in Wi-Fi hotspot\*, you and your passengers can link your smart devices to this touchscreen through Android Auto, Apple CarPlay® and Wireless Apple CarPlay® – enhancing the Connected Car experience and allowing you to bring your world into the new Bentayga. The content from your device is displayed on the section of the screen furthest from the driver, so that useful driving information is never obscured.