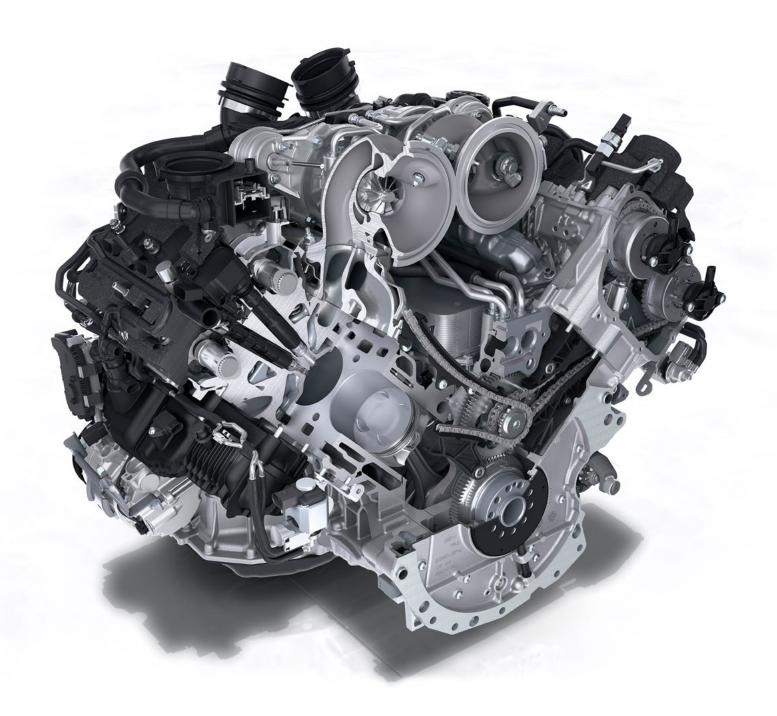

# The new Bentayga V8.

The new Bentayga V8 is powered by the most advanced V8 engine ever built. Powerful and efficient, it offers exhilarating performance and a dynamic driving experience accompanied by a distinctive sound that announces the car's immense capabilities.

This advanced engine can produce a thrilling surge of power, with 542 bhp (550 PS) at your disposal. It reaches its maximum torque of 770 Nm (568 lb ft) at just under 2,000 rpm and maintains this through to 4,500 rpm. This ensures rapid acceleration whatever your driving speed – enabling the new Bentayga V8 to take you from 0 to 60 mph in just 4.4 seconds (0 to 100 km/h in 4.5 seconds), and on to a staggering top speed of 180 mph (290 km/h).

The V8 engine isn't just relentless, it is also highly efficient. It employs a Variable Displacement System to shut down four of the eight cylinders when not required, reactivating them again as soon as they are needed without the driver even noticing. 'Start-stop' technology is deployed not only when the vehicle is stationary, but also at 'near-stop' speeds. The result is emissions of just 302 g/km of CO<sub>2</sub>, a combined driving fuel economy of 21.2 mpg and a generous range of over 635 km.