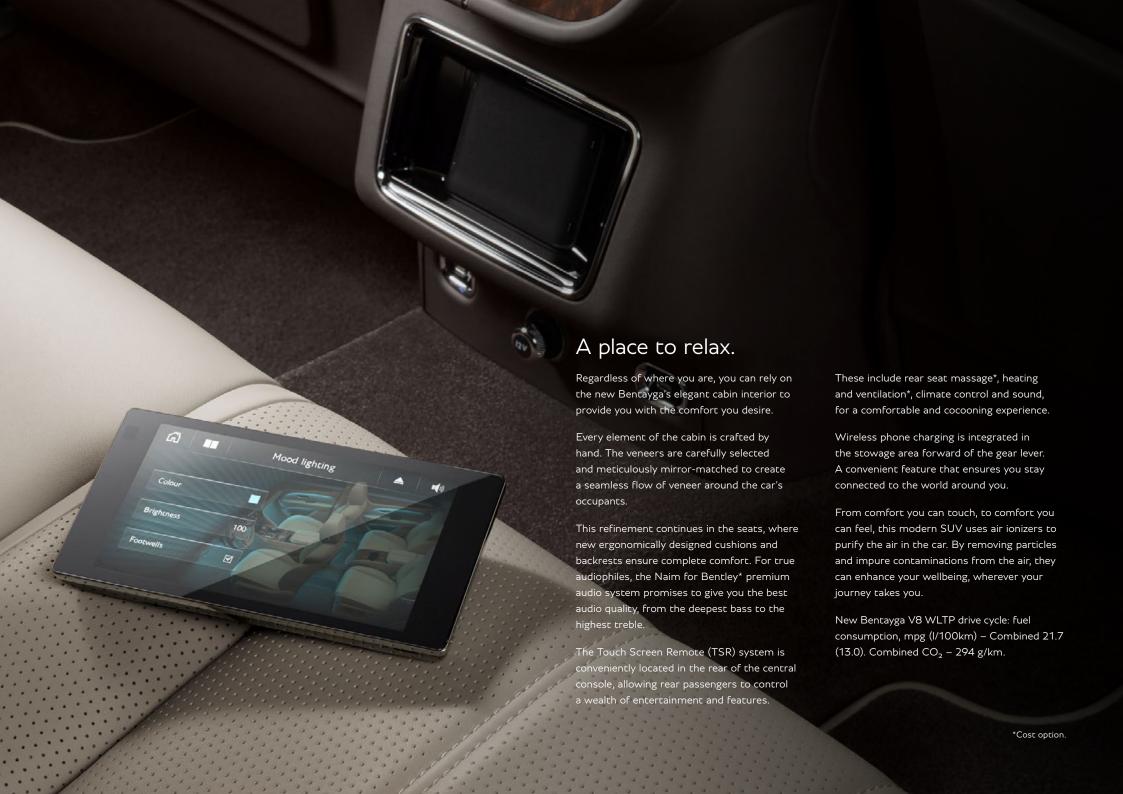

### Immaculate inside.

The new Bentayga's cabin sets the benchmark for SUV interiors – the ultimate in luxury, usability and the latest technology. It features a new, intuitive, high resolution, 10.9" touchscreen that spans the full width of the redesigned centre fascia.

Light floods in from above to illuminate the luxurious interior, courtesy of the tilt and slide panoramic roof. Beneath it, every detail of the new Bentayga's handcrafted cabin has been meticulously considered. The famous Bentley wings marque has once again inspired the architecture of the cockpit, forming the symmetrical, double-wing arrangement that flows from door to door.

The interior design balances the relationship between veneer, leather and metal, combined with ergonomics, to provide you with unparalleled comfort. This marriage of elements continues as the textured pattern on the switchgear is placed alongside soft leathers and beautiful gloss veneers for luxury you can feel with every touch.

## For the driven.

When seeking the extraordinary, look no further than Bentley.

New dimensions provide optimal legroom and comfort in the rear cabin, particularly in the Four Seat Comfort Specification\*, allowing passengers to unwind and recline without compromise.

You can choose from four\*, five or seven\*† seat arrangements, along with an optional Front Seat Comfort Specification\*. This offers a six-setting massage function and 22 different types of adjustments, including cushion and backrest bolsters, to offer both driver and passengers a truly indulgent and relaxing experience.

The new Diamond Brushed Aluminium finish\* on the fascia and door panels is a modern take on a traditional finish. This technique creates a stunning visual 3D effect, resulting in added depth when viewed from any angle. The Mulliner Driving Specification\* has been updated with a new quilting design, which features a 'diamond within a diamond' pattern, adding further depth and texture to the interior.