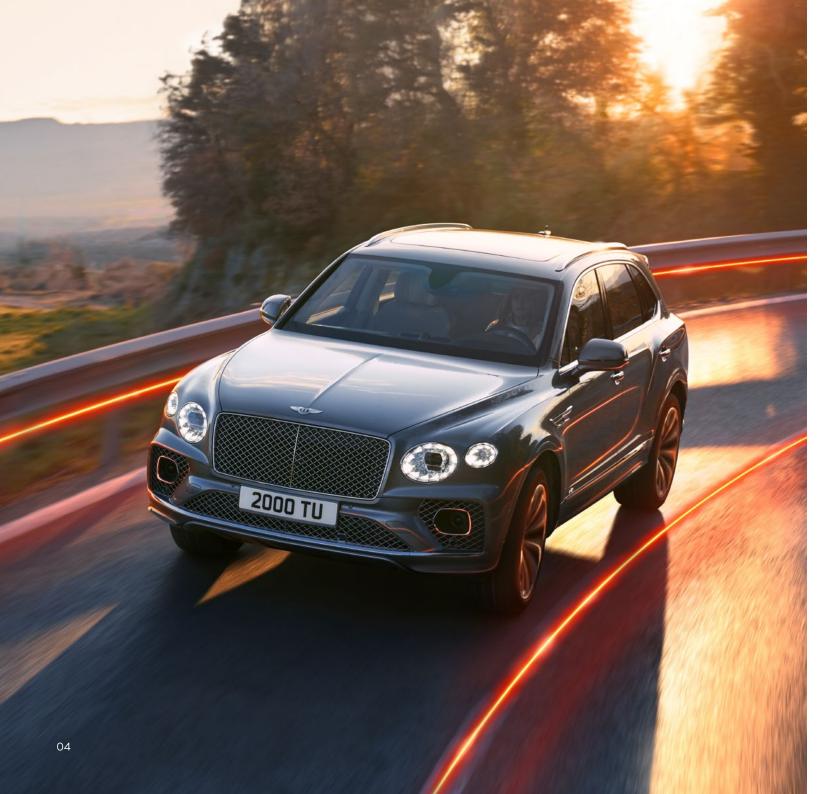

# The new Bentayga V8.

The new Bentayga V8 seamlessly fuses powerful performance with groundbreaking innovation, encompassed in unrivalled Bentley design.

With a commanding V8 engine and twin-scroll turbochargers that deliver power, speed and efficiency, you can expect an uncompromising, dynamic driving experience. Taking you from 0 to 60 mph in 4.4 seconds (0 to 100 km/h in 4.5 seconds) and on to a maximum speed of 180 mph (290 km/h), you will hear the immensely satisfying Bentley V8 burble every time it accelerates.

As capable, composed and supremely comfortable off-road as it is in the city, the new Bentayga V8 is the only SUV to offer the choice of four\*, five or seven\*† seat configurations in one body style – allowing the whole family to explore together.