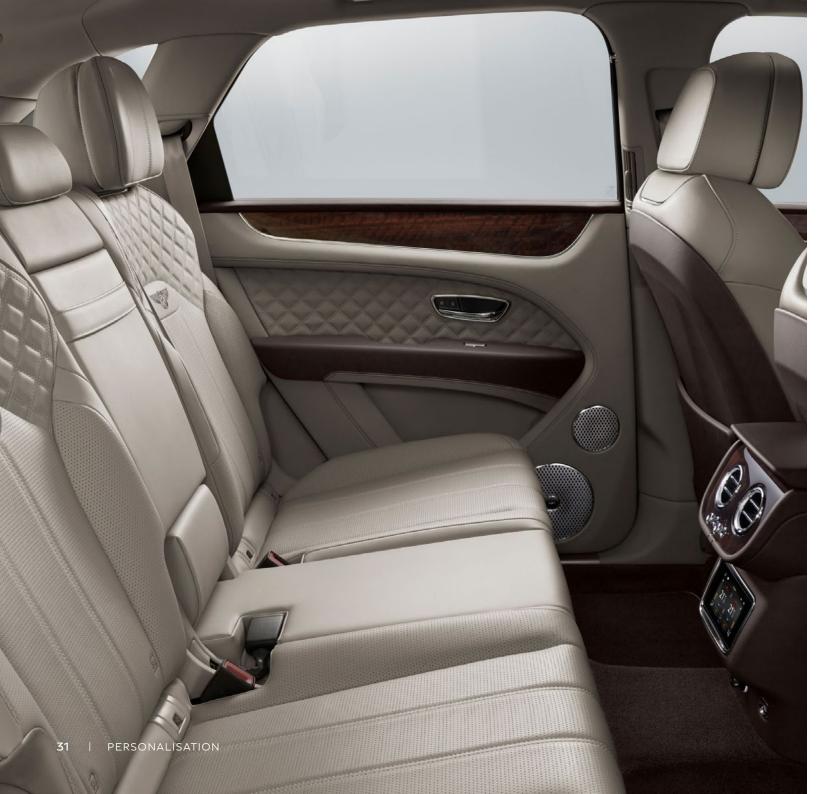

### Immaculate inside.

The new Bentayga's cabin sets the benchmark for SUV interiors – the ultimate in luxury, usability and the latest technology. It features a new, intuitive, high resolution, 10.9" touchscreen that spans the full width of the redesigned centre fascia.

Light floods in from above to illuminate the luxurious interior, courtesy of the tilt and slide panoramic roof. Beneath it, every detail of the new Bentayga's handcrafted cabin has been meticulously considered. The famous Bentley wings marque has once again inspired the architecture of the cockpit, forming the symmetrical, double-wing arrangement that flows from door to door.

The interior design balances the relationship between veneer, leather and metal, combined with ergonomics, to provide you with unparalleled comfort. This marriage of elements continues as the textured pattern on the switchgear is placed alongside soft leathers and beautiful gloss veneers for luxury you can feel with every touch.

## For the driven.

When seeking the extraordinary, look no further than Bentley.

New dimensions provide optimal legroom and comfort in the rear cabin, particularly in the Four Seat Comfort Specification\*, allowing passengers to unwind and recline without compromise.

You can choose from four\*, five or seven\*† seat arrangements, along with an optional Front Seat Comfort Specification\*. This offers a six-setting massage function and 22 different types of adjustments, including cushion and backrest bolsters, to offer both driver and passengers a truly indulgent and relaxing experience.