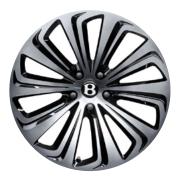

# Intrepid wheels.

Your choice of wheel can subtly or dramatically alter the character of your SUV.

To make your new Bentayga truly distinctive, you can choose between three striking alloy wheel options: a 21" five twin-spoke design, a 22" five spoke directional design\* and a 22" ten spoke directional design available with the Mulliner Driving Specification\*. Each of these wheels is available in a choice of breathtaking finishes.

SPECIFICATION 22" TEN

SPOKE DIRECTIONAL

WHEEL – SILVER PAINTED<sup>†</sup>

MULLINER DRIVING

SPECIFICATION 22" TEN

SPOKE DIRECTIONAL

WHEEL – BLACK PAINTED<sup>†</sup>