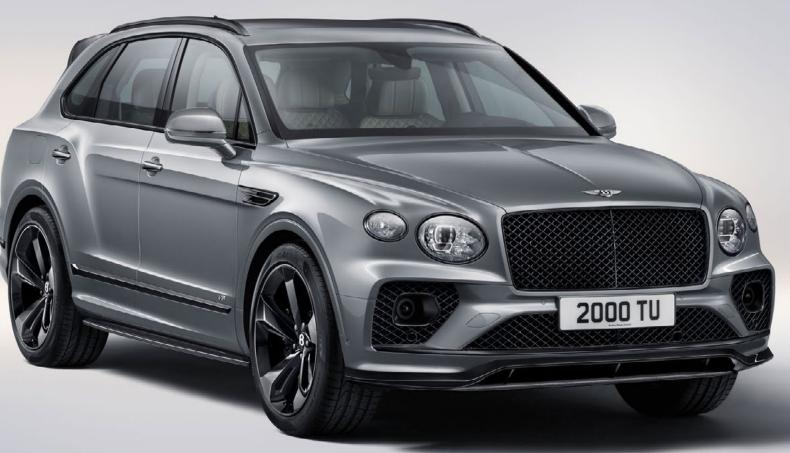

# Black Specification.

The Black Specification\* dramatically changes the character of your car. In addition to replacing all exterior polished chrome with all-black brightware, it includes a new front bumper with carbon fibre blade, carbon fibre side sills, black 22" five spoke wheels and black exhaust tailpipes. A striking carbon fibre rear spoiler completes a look that will certainly stand out.

#### **BLACK SPECIFICATION\***

- Exterior polished chrome replaced with black brightware
- Carbon fibre front bumper splitter, side sills, black rear bumper diffuser and a prominent rear spoiler
- 22" Five spoke directional alloy wheel black painted
- · Black gloss exhaust tailpipe