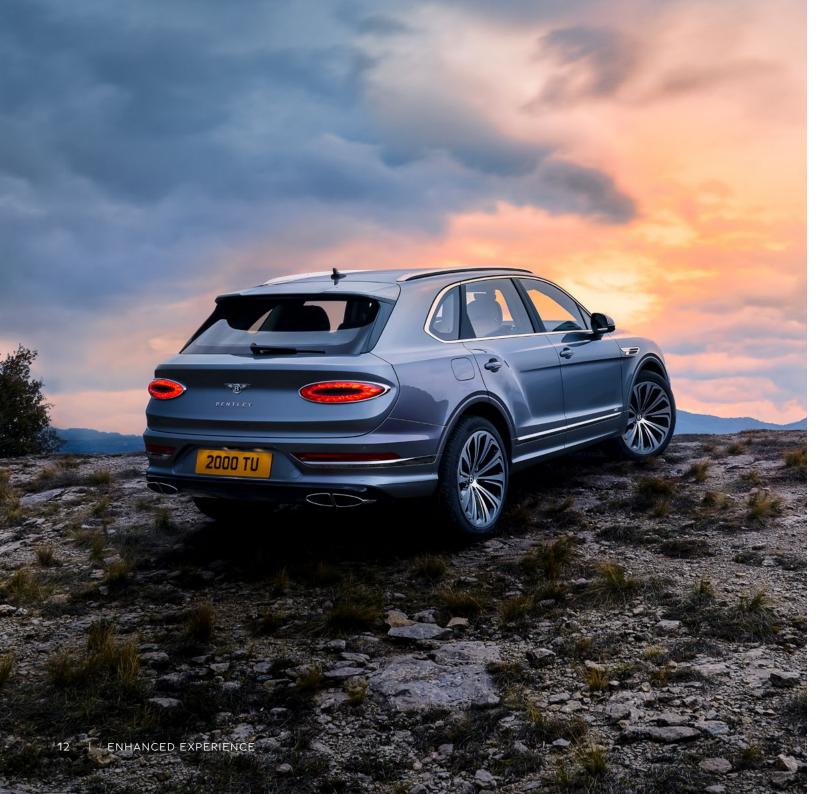

At the rear, the latest evolution of Bentley design continues. New elliptical tail lamps are set into a beautifully sculpted tailgate panel, which pushes the boundaries of seamless contouring to the limit. Echoing the design of the rear lamps, the new Bentayga's bold, updated bumper features oval shaped split tailpipes and a prominent 'Bentley' badge.

It all results in a stunning, distinctive visual identity.