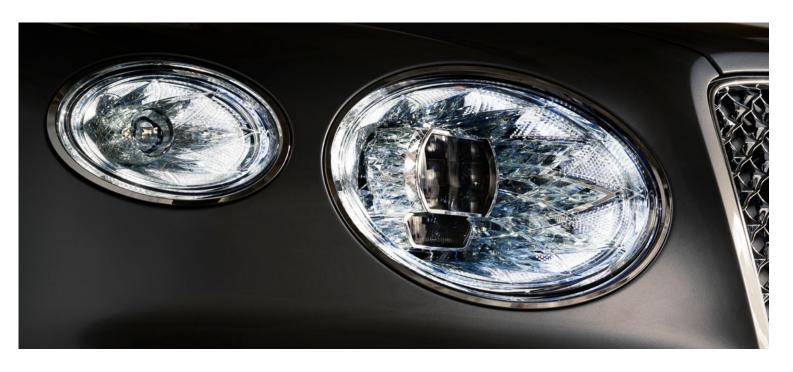

# The beauty of light.

The new Bentayga turns to its new elliptical front lamps to light the way. The headlamps bear Bentley's unique 'cut crystal' design, which achieves a unique effect with transparent internal surfaces and sharply defined diamond edges. A chrome 'crown' insert within allows the lamps to sparkle even when not illuminated.