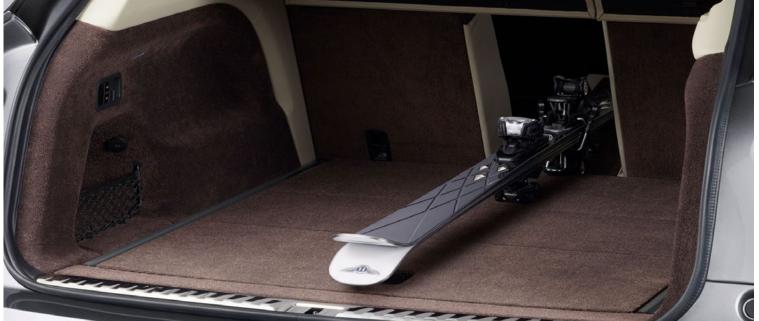

# Refined and practical.

When it comes to the realities of modern luxury living, the new Bentayga is a car for all seasons and all lifestyles.

Innovative features have been designed to enable a whole spectrum of outdoor pursuits, across a vast range of climates and temperatures – from sea level on the Côte d'Azur to the snowline in the Sierra Nevada – so that your destination can be as exhilarating as the journey. The new Bentayga V8 delivers a towing capacity of 3.5 tonnes – more than ample for speedboats, gliders and horseboxes. The electrically retracting tow bar<sup>†\*</sup> lies behind the rear bumper when not in use.

All features and accessories\*, from an aerodynamic roof box to a range of tailored storage solutions for skiing, fishing, diving and other active pursuits, offer the luxury of practicality, whilst echoing the unmistakable new Bentayga styling. The spacious boot provides ample storage, while the hands-free tailgate, easy-load boot function and load assist tray\* enable effortless opening, closing and loading.