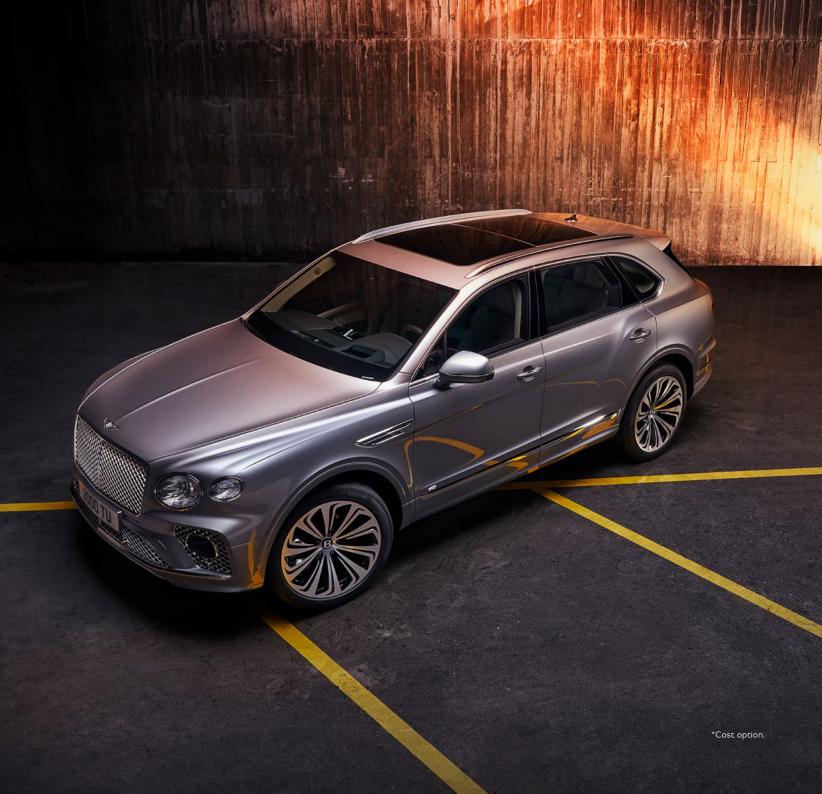

### Immaculate inside.

The new Bentayga's cabin sets the benchmark for SUV interiors – the ultimate in luxury, usability and the latest technology. It features a new, intuitive, high resolution, 10.9" touchscreen that spans the full width of the redesigned centre fascia.

Light floods in from above to illuminate the luxurious interior, courtesy of the tilt and slide panoramic roof. Beneath it, every detail of the new Bentayga's handcrafted cabin has been meticulously considered. The famous Bentley wings marque has once again inspired the architecture of the cockpit, forming the symmetrical, double-wing arrangement that flows from door to door.

The new Diamond Brushed Aluminium finish\* on the fascia and door panels is a modern take on a traditional finish. This technique creates a stunning visual 3D effect, resulting in added depth when viewed from any angle. The Mulliner Driving Specification\* has been updated with a new quilting design, which features a 'diamond within a diamond' pattern, adding further depth and texture to the interior.