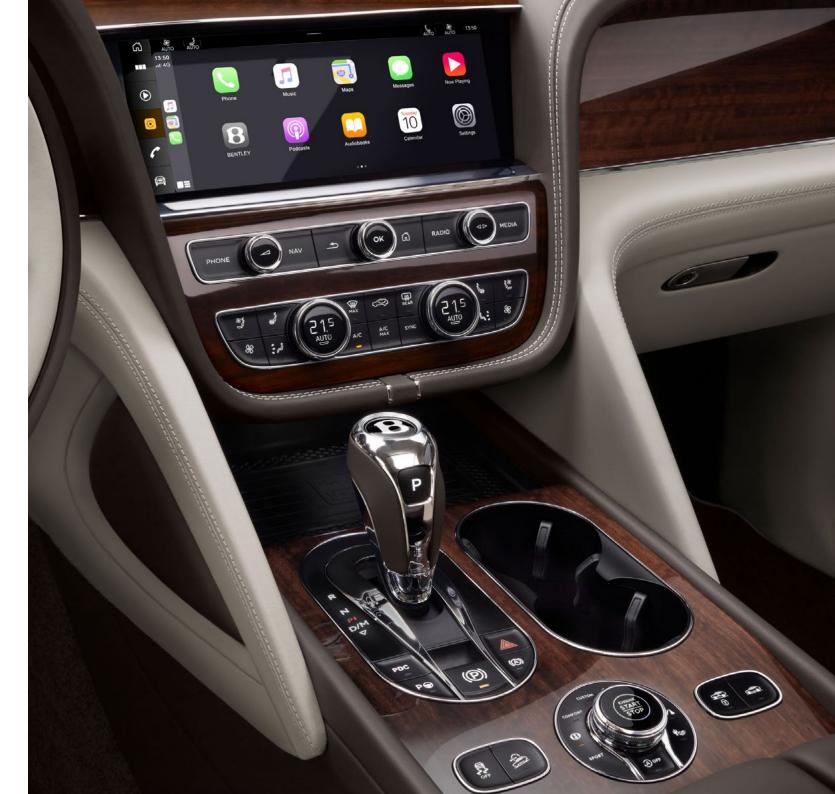

# Screen time, reimagined.

For stunning views, you do not have to look far.

The new Bentayga features a completely new, high-resolution touchscreen infotainment system. This 10.9" screen has a resolution of 1920 pixels by 720 pixels, providing sharp, crystal-clear images and is underpinned by cutting-edge software to provide a high level of future-proofing. Here, you can intuitively control your personal device or smartphone which connects to the screen via Android Auto, Apple CarPlay® or Wireless Apple CarPlay® for a seamless experience.

There is also a fully digital Driver's Information Panel located behind the steering wheel, not only creating a contemporary look within the cockpit, but providing more customisation and choice. For example, there are two main views, classic, which shows the traditional two dial design, or expanded, where only the left dial is in view, giving an expanded area for maps and media depending on your personal preferences.