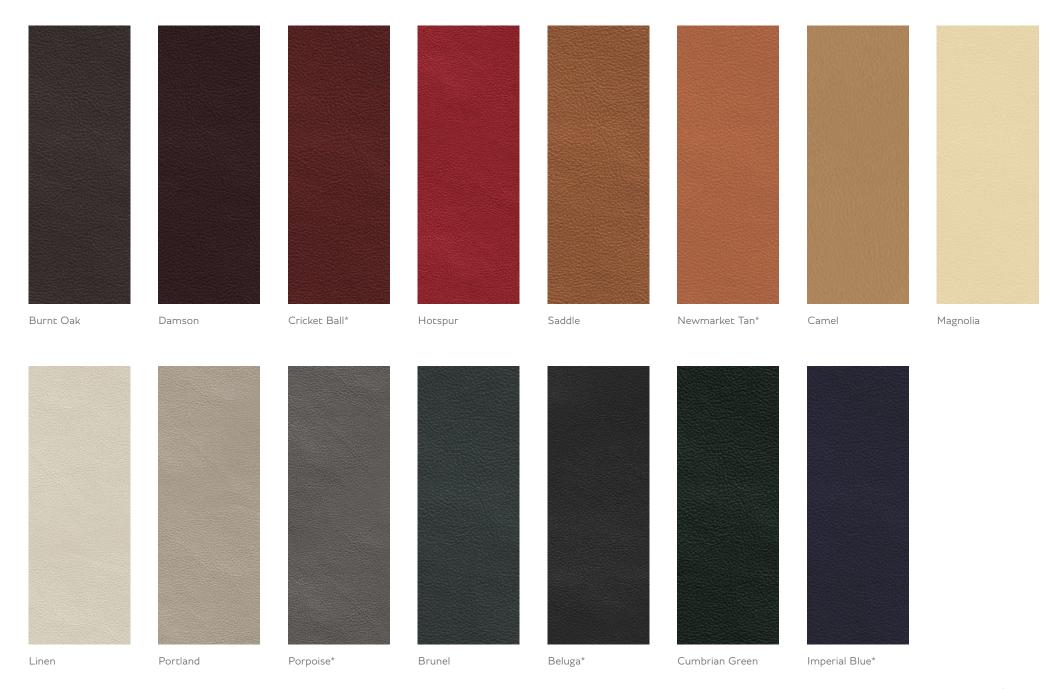

## Natural hides.

Every inch of the new Bentayga's interior is upholstered by hand. Crafting the hand-selected leather hides is a time-honoured process involving skills that take years to learn.

From the fascia to the leather headlining\*, every inch of the cabin requires a specialised approach. Sections of the hide with high natural elasticity are reserved for curved surfaces like the seats, rather than for piping or flatter areas such as door inserts. The steering wheel, meanwhile, is covered in a highly resistant leather to ensure the natural chemicals from the driver's skin are not absorbed, creating grip, comfort and longevity.

The Bentley design team have chosen 15 leather colours, and five colour combinations, to let you express your individual style. Each one complements the interior perfectly.

\*Standard.