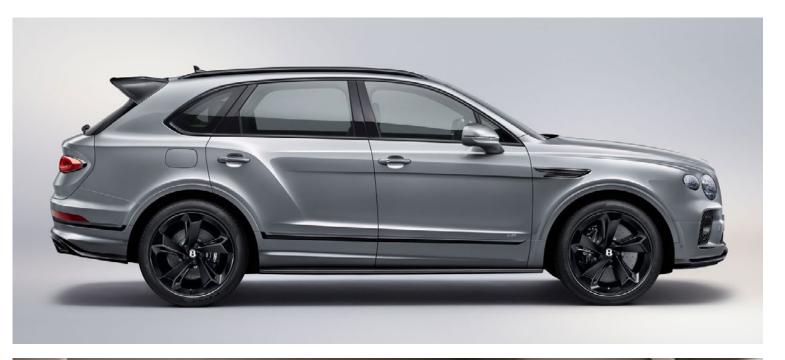

# Driven by design.

See and be seen in the distinctive new Bentayga.

Following modern Bentley design language, the new Bentayga truly is a sight to behold. From its reimagined front grille, new lights and dominant upright face, to its bold new lower bumper design with larger intakes and deeply sculpted surfaces, this SUV makes its presence felt, wherever it is.

The new Bentayga's redesigned roof spoiler gives it a longer and more elegant profile.

This is complemented by a new chrome fender vent that is positioned above the 'power line' on the body side. Meanwhile, the lower door mouldings catch the light for a captivating effect that sweeps the eye to the striking and powerful 22" multi-spoke wheels.\*

At the rear, the latest evolution of Bentley design continues. New elliptical tail lamps are set into a beautifully sculpted tailgate panel, which pushes the boundaries of seamless contouring to the limit. Echoing the design of the rear lamps, the new Bentayga's bold, updated bumper features oval shaped split tailpipes and a prominent 'Bentley' badge.