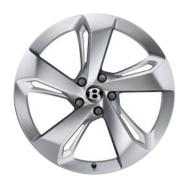

# Intrepid wheels.

Your choice of wheel can subtly or dramatically alter the character of your SUV.

To make your new Bentayga truly distinctive, you can choose between three striking alloy wheel options: a 21" five twin-spoke design, a 22" five spoke directional design\* and a 22" ten spoke directional design available with the Mulliner Driving Specification\*. Each of these wheels is available in a choice of breathtaking finishes.

22" FIVE SPOKE

DIRECTIONAL WHEEL

- BLACK PAINTED\*\*

22" FIVE SPOKE

DIRECTIONAL WHEEL

- PAINTED

22" FIVE SPOKE
DIRECTIONAL WHEEL
- POLISHED

MULLINER DRIVING