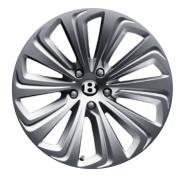

# Intrepid wheels.

Your choice of wheel can subtly or dramatically alter the character of your SUV.

To make your new Bentayga truly distinctive, you can choose between three striking alloy wheel options: a 21" five twin-spoke design, a 22" five spoke directional design\* and a 22" ten spoke directional design available with the Mulliner Driving Specification\*. Each of these wheels is available in a choice of breathtaking finishes.

22" FIVE SPOKE

DIRECTIONAL WHEEL

- BLACK PAINTED\*\*

22" FIVE SPOKE

DIRECTIONAL WHEEL

- PAINTED

22" FIVE SPOKE
DIRECTIONAL WHEEL
- POLISHED

MULLINER DRIVING