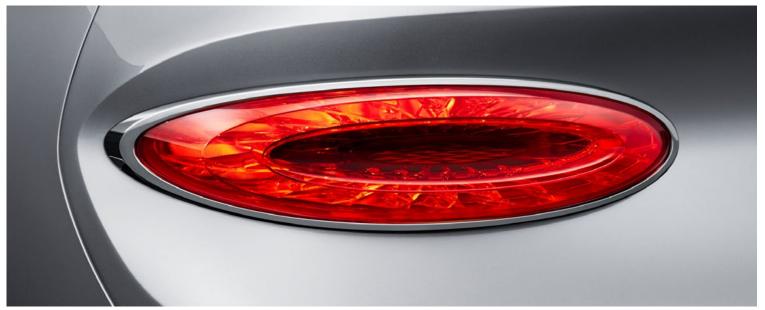

The main tail lamp function is contained within an intricate 'lattice pattern' ring. This results in a one-of-a-kind, deep three-dimensional glow that is unique to Bentley.