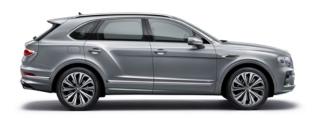

# Driven by design.

See and be seen in the distinctive new Bentayga.

Following modern Bentley design language, the new Bentayga truly is a sight to behold. From its reimagined front grille, new lights and dominant upright face, to its bold new lower bumper design with larger intakes and deeply sculpted surfaces, this SUV makes its presence felt, wherever it is.

The new Bentayga's redesigned roof spoiler gives it a longer and more elegant profile.

This is complemented by a new chrome fender vent that is positioned above the 'power line' on the body side. Meanwhile, the lower door mouldings catch the light for a captivating effect that sweeps the eye to the striking and powerful 22" multi-spoke wheels.\*

At the rear, the latest evolution of Bentley design continues. New elliptical tail lamps are set into a beautifully sculpted tailgate panel, which pushes the boundaries of seamless contouring to the limit. Echoing the design of the rear lamps, the new Bentayga's bold, updated bumper features oval shaped split tailpipes and a prominent 'Bentley' badge.

It all results in a stunning, distinctive visual identity.