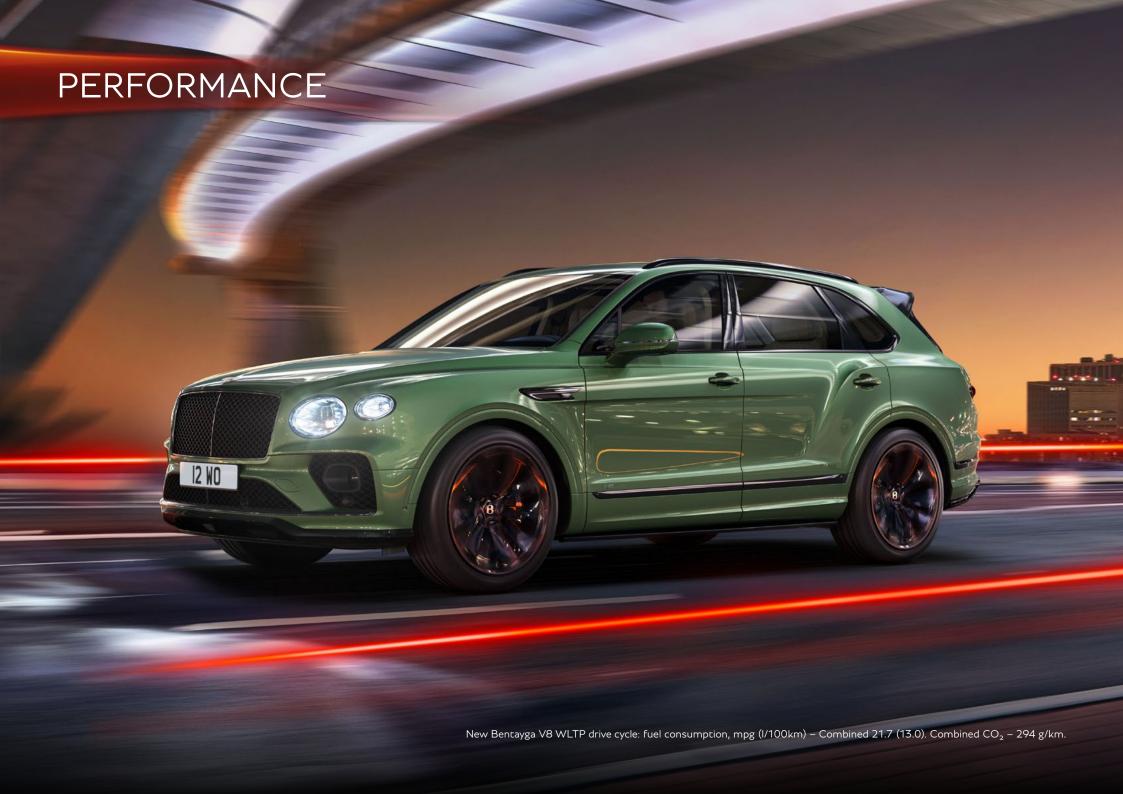

# The new Bentayga V8.

The new Bentayga V8 seamlessly fuses powerful performance with groundbreaking innovation, encompassed in unrivalled Bentley design.

With a commanding V8 engine and twin-scroll turbochargers that deliver power, speed and efficiency, you can expect an uncompromising, dynamic driving experience. Taking you from 0 to 60 mph in 4.4 seconds (0 to 100 km/h in 4.5 seconds) and on to a maximum speed of 180 mph (290 km/h), you will hear the immensely satisfying Bentley V8 burble every time it accelerates.

New Bentayga V8 WLTP drive cycle: fuel consumption, mpg (l/100km) – Combined 21.7 (13.0). Combined  $CO_2 - 294$  g/km.

\*Cost option.

<sup>†</sup>Regional applicability.