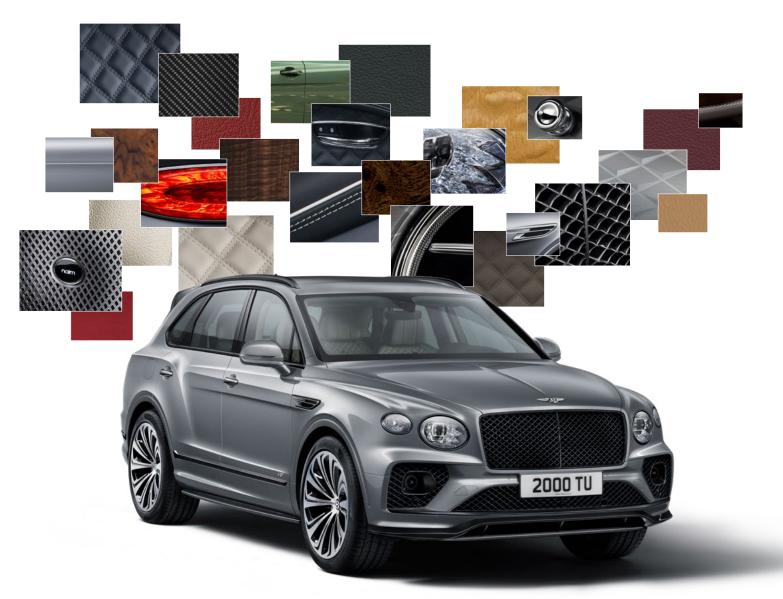

You can choose from an extensive palette of exterior paint colours, all of which are designed to maintain their brilliance for many years to come. With numerous different wheel designs, hide options, beautiful natural veneers and distinctive trim options, almost every visible feature of your new Bentayga can be customised to your own specification.

# Compelling veneers.

Bentley's enthusiasm for fine materials and handcrafted finishes can be clearly seen in the new Bentayga's flawless veneers. Sustainably sourced from forests around the world, each leaf of wood can be traced right back to the tree it came from; the beginning of an intricate process that takes around five weeks for every car. The veneers are sanded and lacquered five times, taking a full ten days to reach the Bentley standard of finish. The resulting shine is both lavish and deep, beautifully highlighting the natural grain of the wood.

Our vast choice of veneers is detailed on the next page. And should you desire a more contemporary twist, why not discover our latest eye-catching technical finishes, including high-gloss Carbon Fibre, offering a formidable, sporty element; or the stunning new Dark Tint Diamond Brushed Aluminium, where each diamond is brushed in three directions to give an exceptional, textured 3D effect finish.

## Natural hides.

Every inch of the new Bentayga's interior is upholstered by hand. Crafting the hand-selected leather hides is a time-honoured process involving skills that take years to learn.

From the fascia to the leather headlining\*, every inch of the cabin requires a specialised approach. Sections of the hide with high natural elasticity are reserved for curved surfaces like the seats, rather than for piping or flatter areas such as door inserts. The steering wheel, meanwhile, is covered in a highly resistant leather to ensure the natural chemicals from the driver's skin are not absorbed, creating grip, comfort and longevity.

The Bentley design team have chosen 15 leather colours, and five colour combinations, to let you express your individual style. Each one complements the interior perfectly.

\*Standard.