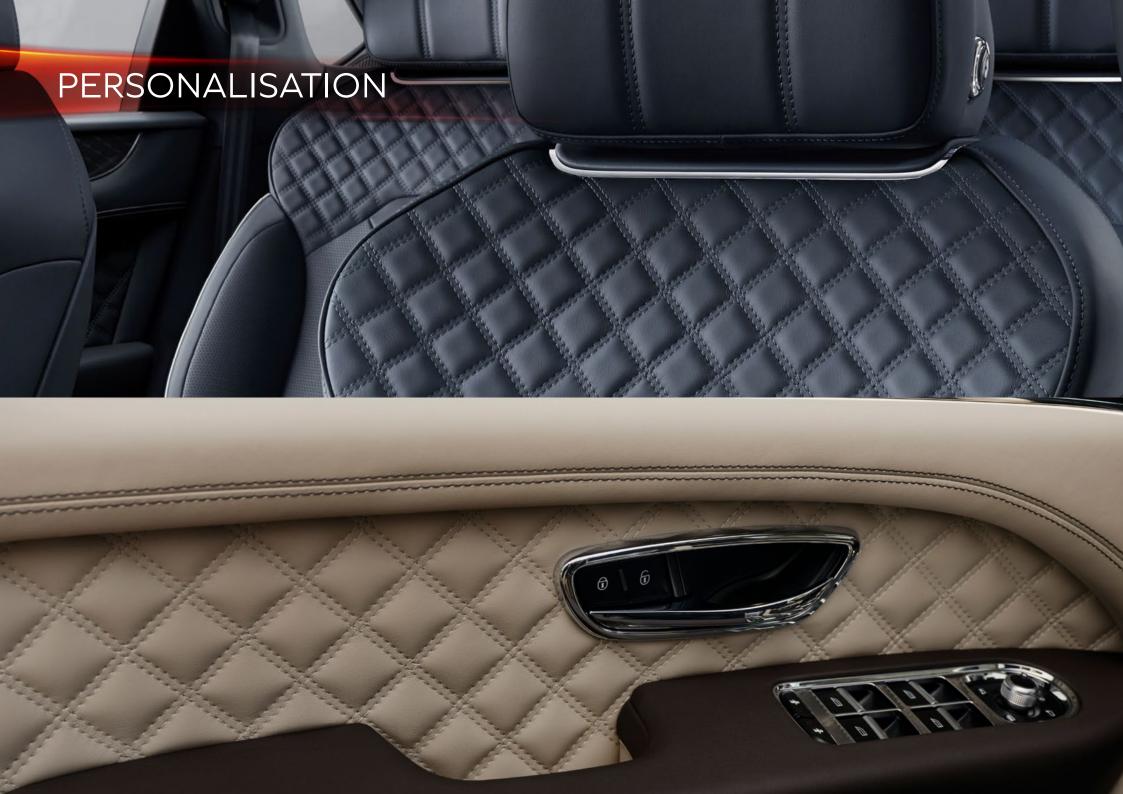

## Natural hides.

Every inch of the new Bentayga's interior is upholstered by hand. Crafting the hand-selected leather hides is a time-honoured process involving skills that take years to learn.

From the fascia to the leather headlining\*, every inch of the cabin requires a specialised approach. Sections of the hide with high natural elasticity are reserved for curved surfaces like the seats, rather than for piping or flatter areas such as door inserts. The steering wheel, meanwhile, is covered in a highly resistant leather to ensure the natural chemicals from the driver's skin are not absorbed, creating grip, comfort and longevity.

The Bentley design team have chosen 15 leather colours, and five colour combinations, to let you express your individual style. Each one complements the interior perfectly.

\*Standard.

# Mulliner Driving Specification.

The Mulliner Driving Specification\* brings the distinctive Mulliner aesthetic to the interior of your new Bentayga. Its considered style includes diamond-quilted seats, drilled sports pedals, embroidered Bentley emblems and the full selection of hide, carpet and interior colour combinations. Exclusive 22" wheels and stunning fuel and oil filler caps provide the perfect finishing touches.