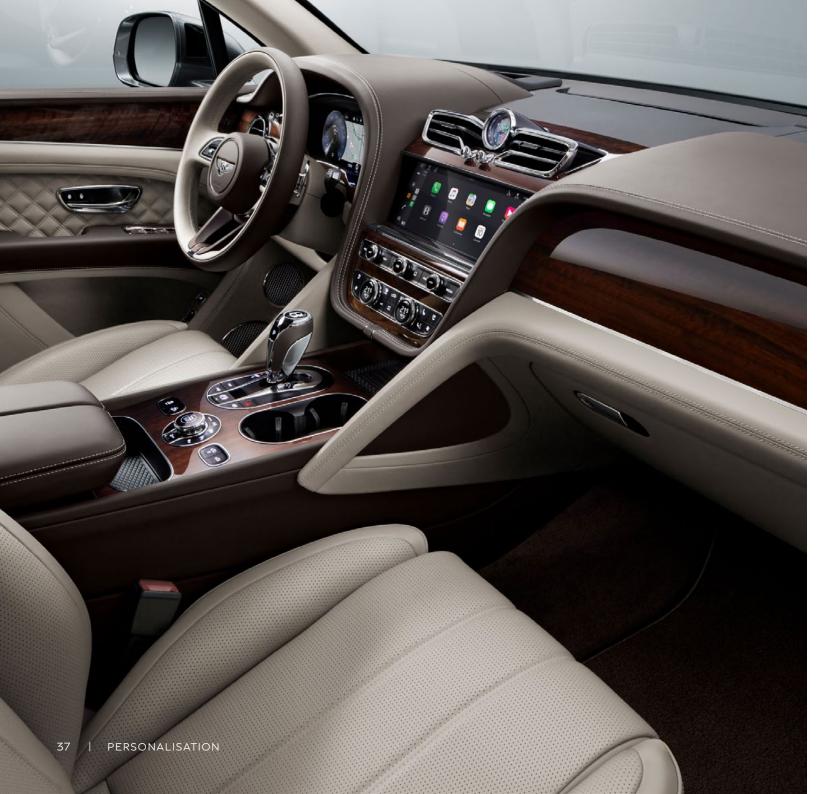

### Immaculate inside.

The new Bentayga's cabin sets the benchmark for SUV interiors – the ultimate in luxury, usability and the latest technology. It features a new, intuitive, high resolution, 10.9" touchscreen that spans the full width of the redesigned centre fascia.

Light floods in from above to illuminate the luxurious interior, courtesy of the tilt and slide panoramic roof. Beneath it, every detail of the new Bentayga's handcrafted cabin has been meticulously considered. The famous Bentley wings marque has once again inspired the architecture of the cockpit, forming the symmetrical, double-wing arrangement that flows from door to door.

The interior design balances the relationship between veneer, leather and metal, combined with ergonomics, to provide you with unparalleled comfort. This marriage of elements continues as the textured pattern on the switchgear is placed alongside soft leathers and beautiful gloss veneers for luxury you can feel with every touch.

The new Diamond Brushed Aluminium finish\* on the fascia and door panels is a modern take on a traditional finish. This technique creates a stunning visual 3D effect, resulting in added depth when viewed from any angle. The Mulliner Driving Specification\* has been updated with a new quilting design, which features a 'diamond within a diamond' pattern, adding further depth and texture to the interior.