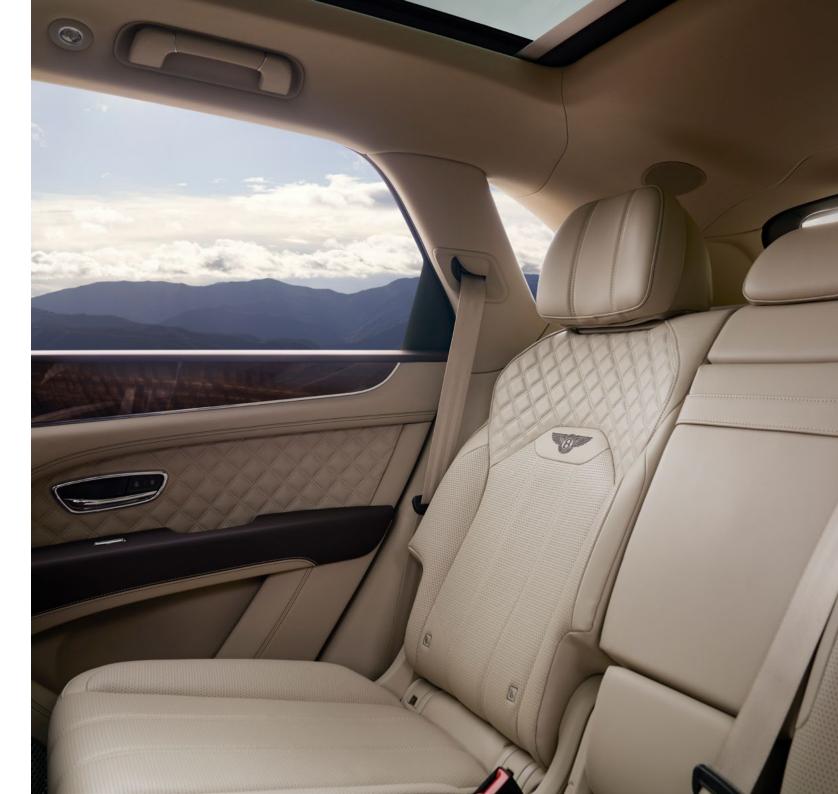

## For the driven.

When seeking the extraordinary, look no further than Bentley.

New dimensions provide optimal legroom and comfort in the rear cabin, particularly in the Four Seat Comfort Specification\*, allowing passengers to unwind and recline without compromise.

You can choose from four\*, five or seven\*† seat arrangements, along with an optional Front Seat Comfort Specification\*. This offers a six-setting massage function and 22 different types of adjustments, including cushion and backrest bolsters, to offer both driver and passengers a truly indulgent and relaxing experience.

## Natural hides.

Every inch of the new Bentayga's interior is upholstered by hand. Crafting the hand-selected leather hides is a time-honoured process involving skills that take years to learn.

From the fascia to the leather headlining\*, every inch of the cabin requires a specialised approach. Sections of the hide with high natural elasticity are reserved for curved surfaces like the seats, rather than for piping or flatter areas such as door inserts. The steering wheel, meanwhile, is covered in a highly resistant leather to ensure the natural chemicals from the driver's skin are not absorbed, creating grip, comfort and longevity.

The Bentley design team have chosen 15 leather colours, and five colour combinations, to let you express your individual style. Each one complements the interior perfectly.

\*Standard.