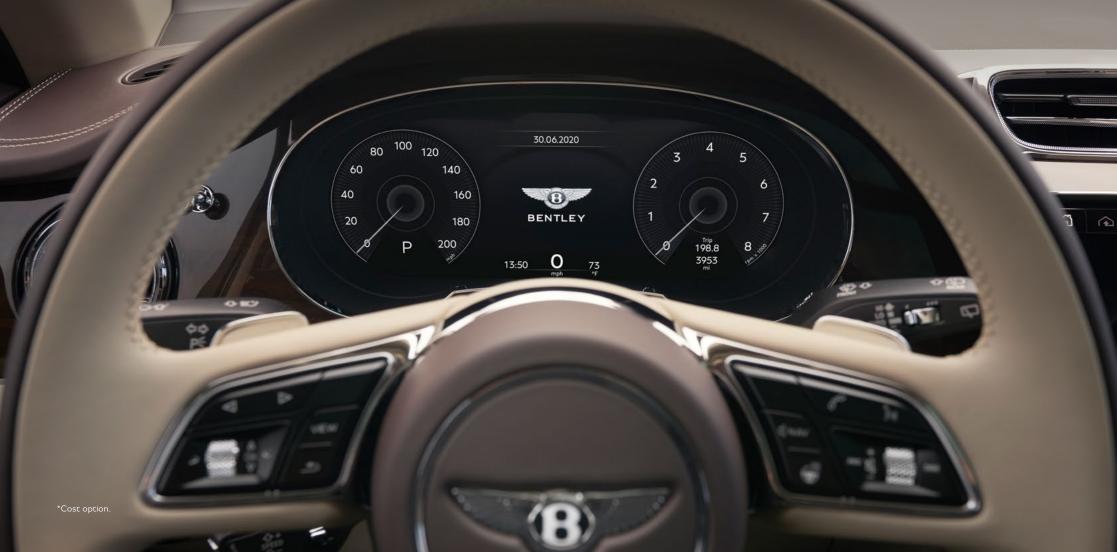

There is also a fully digital Driver's Information Panel located behind the steering wheel, not only creating a contemporary look within the cockpit, but providing more customisation and choice. For example, there are two main views, classic, which shows the traditional two dial design, or expanded, where only the left dial is in view, giving an expanded area for maps and media depending on your personal preferences.