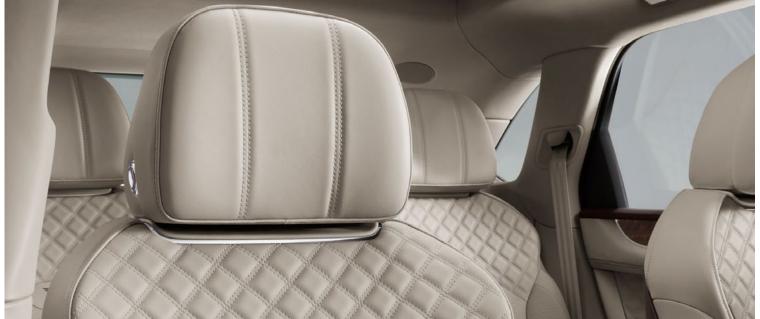

## For the driven.

When seeking the extraordinary, look no further than Bentley.

New dimensions provide optimal legroom and comfort in the rear cabin, particularly in the Four Seat Comfort Specification\*, allowing passengers to unwind and recline without compromise.

You can choose from four\*, five or seven\*† seat arrangements, along with an optional Front Seat Comfort Specification\*. This offers a six-setting massage function and 22 different types of adjustments, including cushion and backrest bolsters, to offer both driver and passengers a truly indulgent and relaxing experience.

## Natural hides.

Every inch of the new Bentayga's interior is upholstered by hand. Crafting the hand-selected leather hides is a time-honoured process involving skills that take years to learn.

From the fascia to the leather headlining\*, every inch of the cabin requires a specialised approach. Sections of the hide with high natural elasticity are reserved for curved surfaces like the seats, rather than for piping or flatter areas such as door inserts. The steering wheel, meanwhile, is covered in a highly resistant leather to ensure the natural chemicals from the driver's skin are not absorbed, creating grip, comfort and longevity.

The Bentley design team have chosen 15 leather colours, and five colour combinations, to let you express your individual style. Each one complements the interior perfectly.

\*Standard.