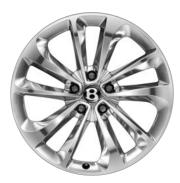

# Intrepid wheels.

Your choice of wheel can subtly or dramatically alter the character of your SUV.

To make your new Bentayga truly distinctive, you can choose between three striking alloy wheel options: a 21" five twin-spoke design, a 22" five spoke directional design\* and a 22" ten spoke directional design available with the Mulliner Driving Specification\*. Each of these wheels is available in a choice of breathtaking finishes.

To explore the options for yourself, visit our **online configurator**.

21" FIVE TWIN-SPOKE WHEEL - PAINTED\*

21" FIVE TWIN-SPOKE
WHEEL – BLACK PAINTED
AND DIAMOND TURNED

21" FIVE TWIN-SPOKE WHEEL - POLISHED