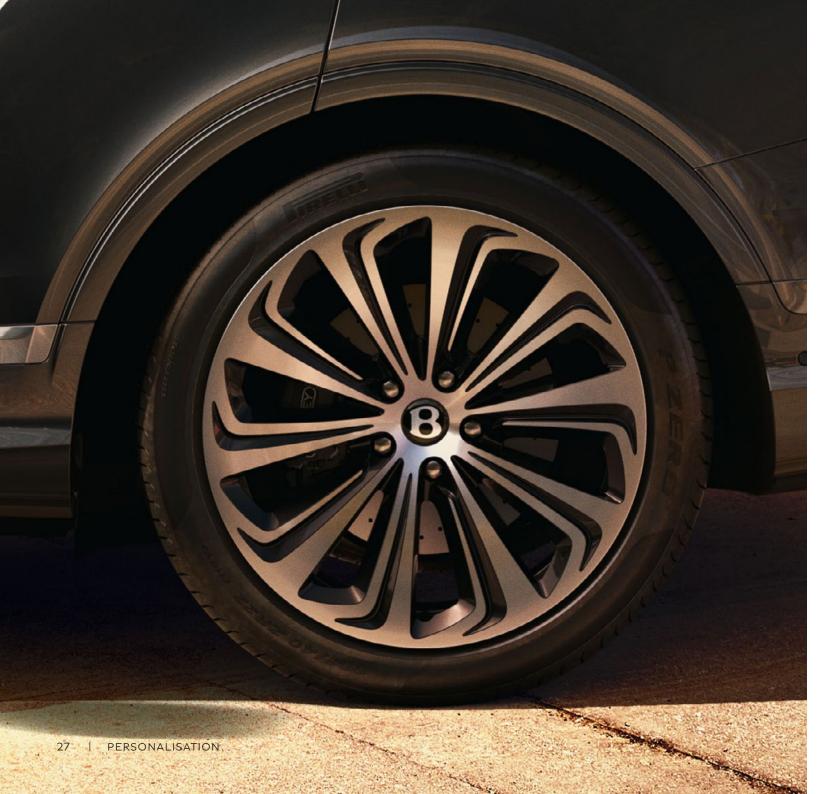

# Intrepid wheels.

Your choice of wheel can subtly or dramatically alter the character of your SUV.

To make your new Bentayga truly distinctive, you can choose between three striking alloy wheel options: a 21" five twin-spoke design, a 22" five spoke directional design\* and a 22" ten spoke directional design available with the Mulliner Driving Specification\*. Each of these wheels is available in a choice of breathtaking finishes.

SPECIFICATION 22" TEN

SPOKE DIRECTIONAL

WHEEL – SILVER PAINTED<sup>†</sup>

MULLINER DRIVING

SPECIFICATION 22" TEN

SPOKE DIRECTIONAL

WHEEL – BLACK PAINTED<sup>†</sup>