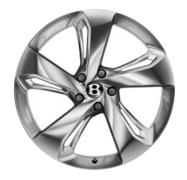

# Intrepid wheels.

Your choice of wheel can subtly or dramatically alter the character of your SUV.

To make your new Bentayga truly distinctive, you can choose between three striking alloy wheel options: a 21" five twin-spoke design, a 22" five spoke directional design\* and a 22" ten spoke directional design available with the Mulliner Driving Specification\*. Each of these wheels is available in a choice of breathtaking finishes.

To explore the options for yourself, visit our **online configurator**.

21" FIVE TWIN-SPOKE WHEEL - PAINTED\*

21" FIVE TWIN-SPOKE
WHEEL – BLACK PAINTED
AND DIAMOND TURNED

21" FIVE TWIN-SPOKE WHEEL - POLISHED