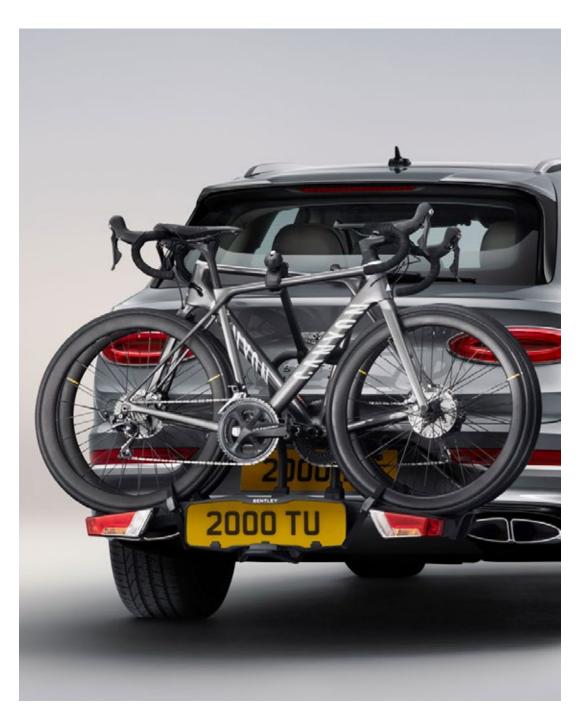

# Refined and practical.

When it comes to the realities of modern luxury living, the uncompromising Bentayga is a car for all seasons and all lifestyles.

Innovative features have been designed to enable a whole spectrum of outdoor pursuits, across a vast range of climates and temperatures – from sea level on the Côte d'Azur to the snowline in the Sierra Nevada – so that your destination can be as exhilarating as the journey. The V8 powertrain delivers a towing capacity of 3.5 tonnes – more than ample for speedboats, gliders and horseboxes. The electrically retracting tow bar lies behind the rear bumper when not in use.

All features and accessories, from an aerodynamic roof box to a range of tailored storage solutions for skiing, fishing, diving and other active pursuits, offer the luxury of practicality, whilst echoing the unmistakable Bentayga styling. The spacious boot provides ample storage space, while the hands-free tailgate, easy-load boot function and load assist tray enable effortless opening, closing and loading.