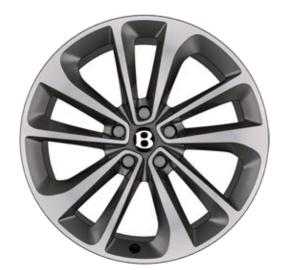

# Intrepid wheels.

Your choice of wheel can subtly or dramatically alter the character of your SUV. The Bentayga Azure and Bentayga S each come with unique wheel designs, created to draw the eye whether the car is stationary or in motion.

And you can make each wheel stand out even further with a choice of breathtaking finishes. The painted finish is elegant and understated to give your vehicle a refined aesthetic while polished wheels gleam, accentuating the luxury characteristics of the car. The black finishes complete a sporty aesthetic, creating a commanding presence that suggests high speeds await.

To explore the options for yourself, visit the **Bentley Configurator.** 

21" 5 twin-spoke alloy wheel – grey painted and bright machined

21" 5 twin-spoke alloy wheel – painted

21" 5 twin-spoke alloy wheel – black painted and bright machined