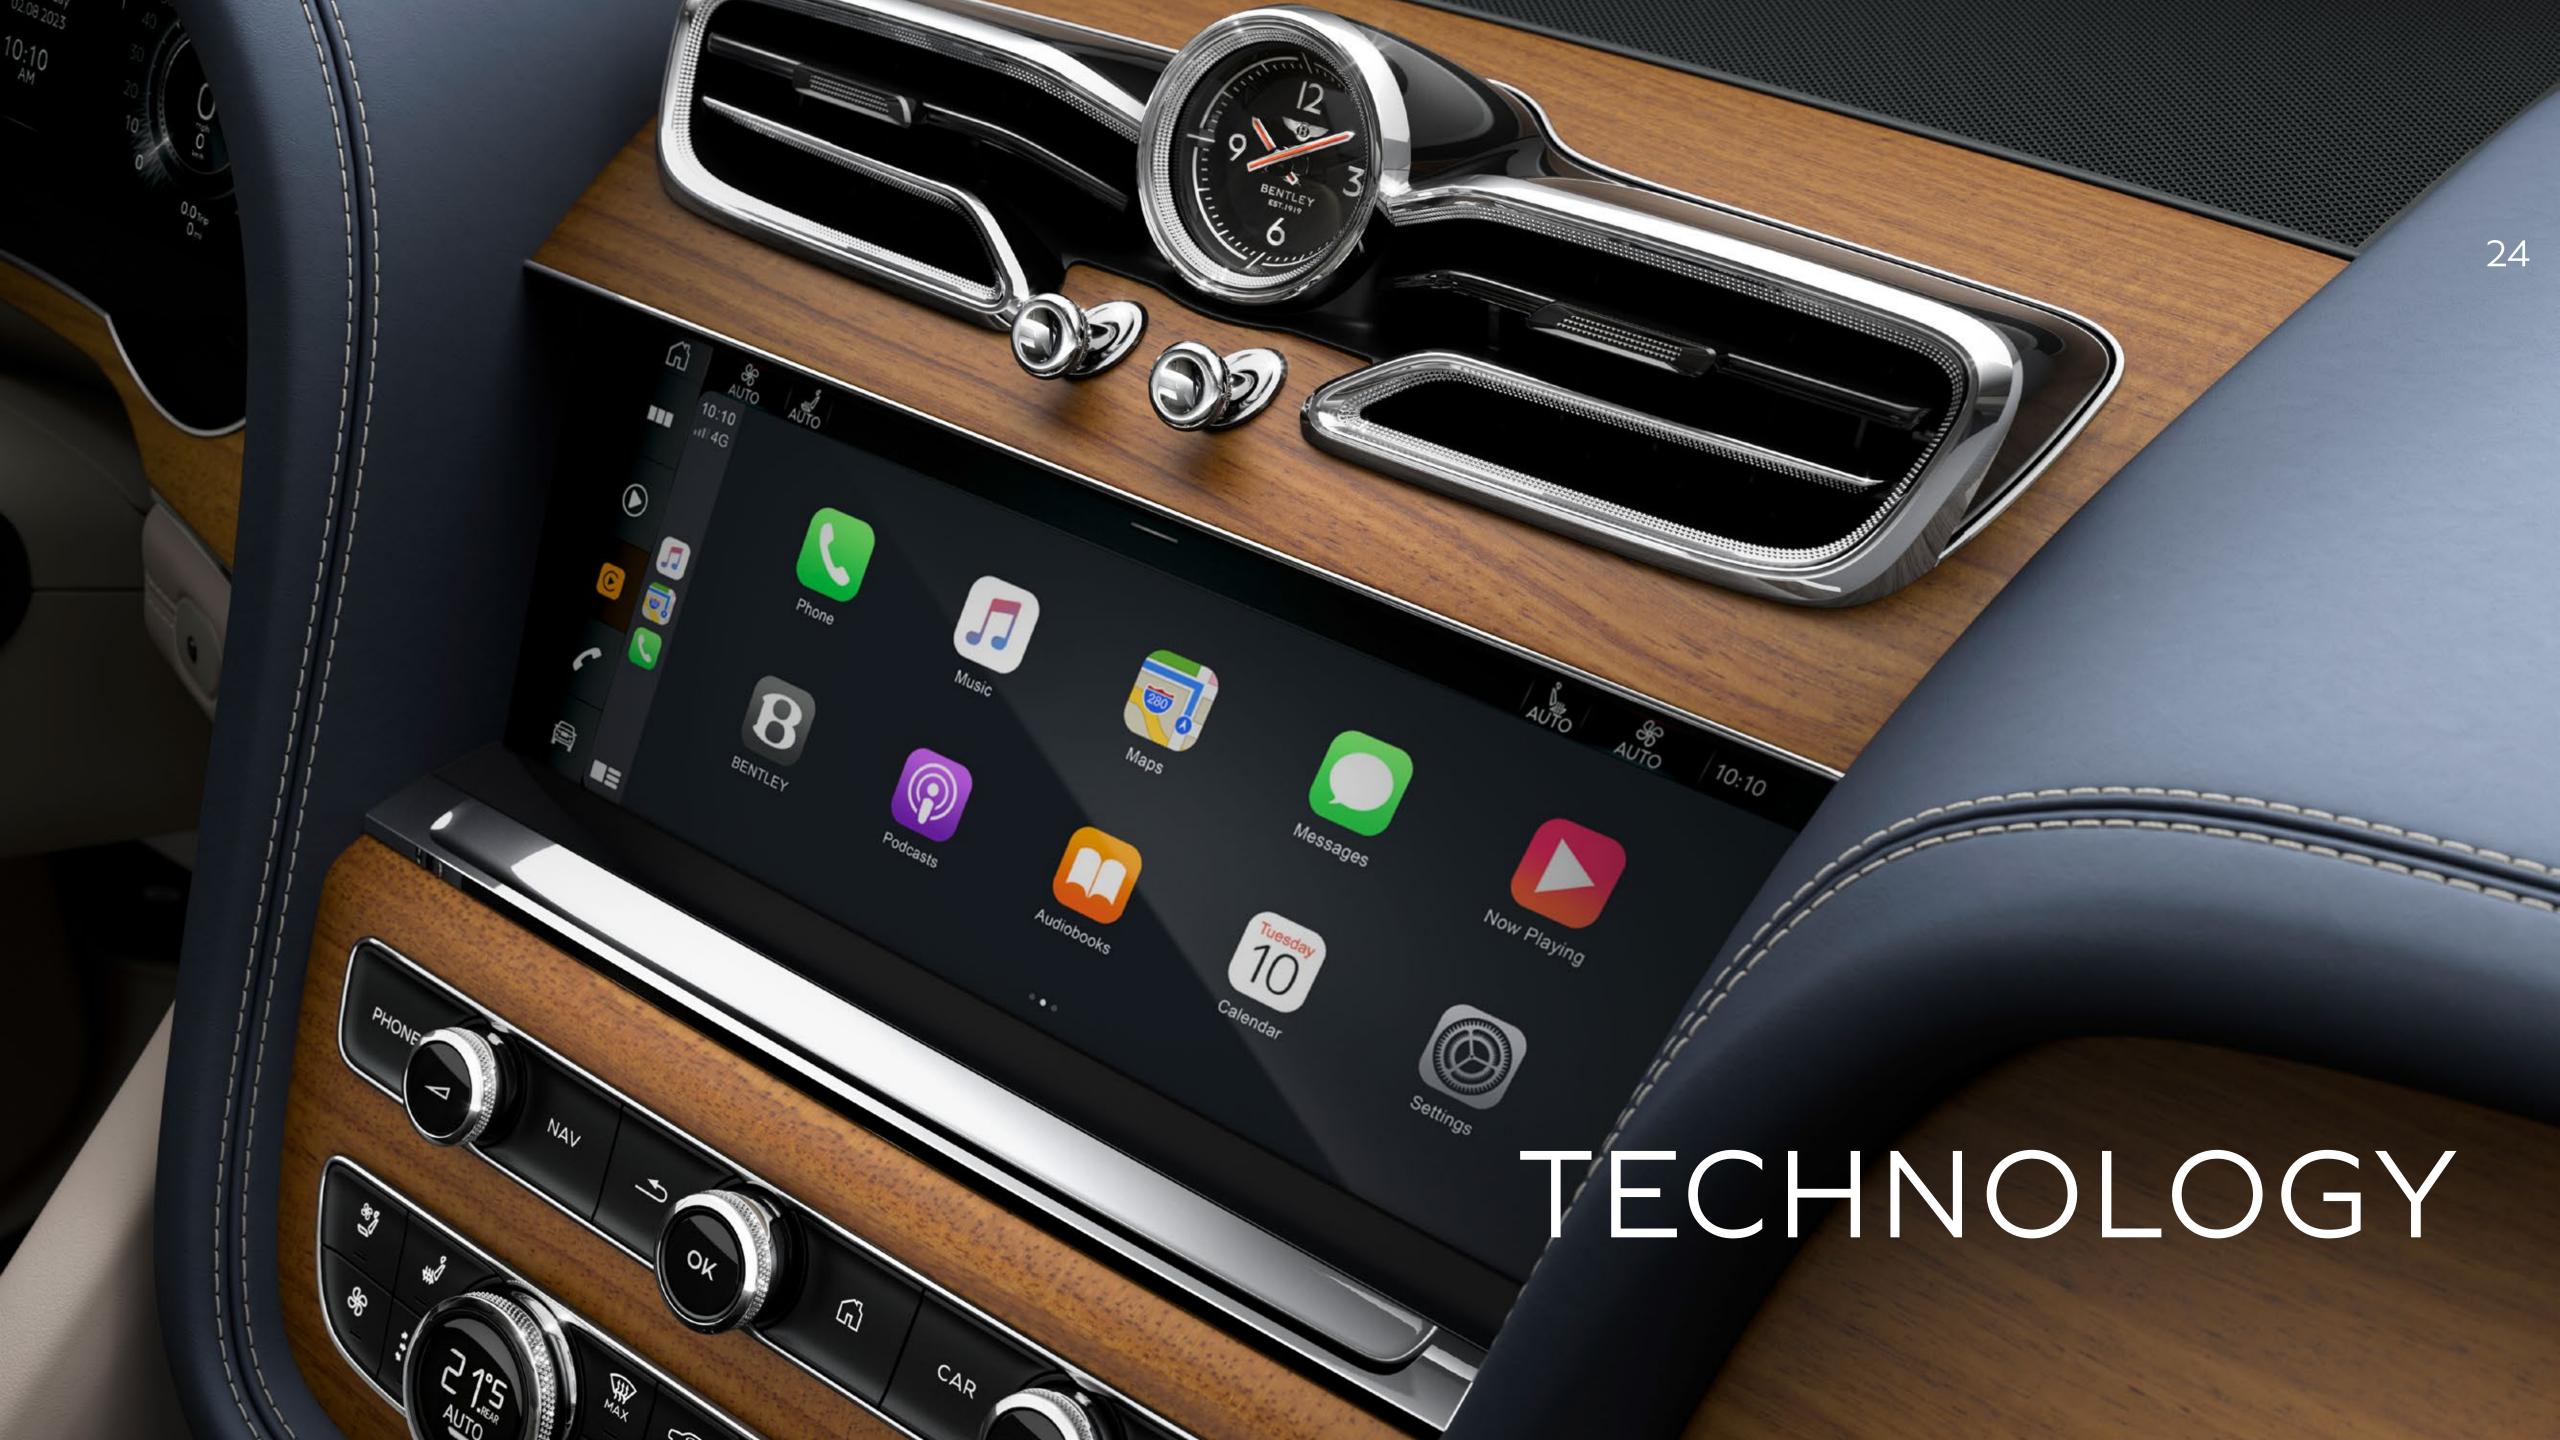

Inside, Bentayga's cabin sets the benchmark for SUV interiors – the ultimate in luxury, usability and the latest technology. It features an intuitive, high resolution, 10.9" touchscreen that spans the full width of the elegant centre fascia.

# Screen time, reimagined.

For stunning views, you do not have to look far.

Every Bentayga features a high-resolution touchscreen infotainment system. This 10.9" screen has a resolution of 1920 pixels by 720 pixels, providing sharp, crystal-clear images, and is underpinned by cutting-edge software to provide a high level of future-proofing. Here, you can now intuitively control your personal device or smartphone which connects to the screen wirelessly via Android Auto or Apple CarPlay® for a seamless experience.

The digital driver's information panel behind the steering wheel can be displayed with a choice of different graphic design schemes to match your taste, with three options on the Bentayga model and four on all others. They include new designs that reflect the character of the car you choose, be it performance or comfort-focused.