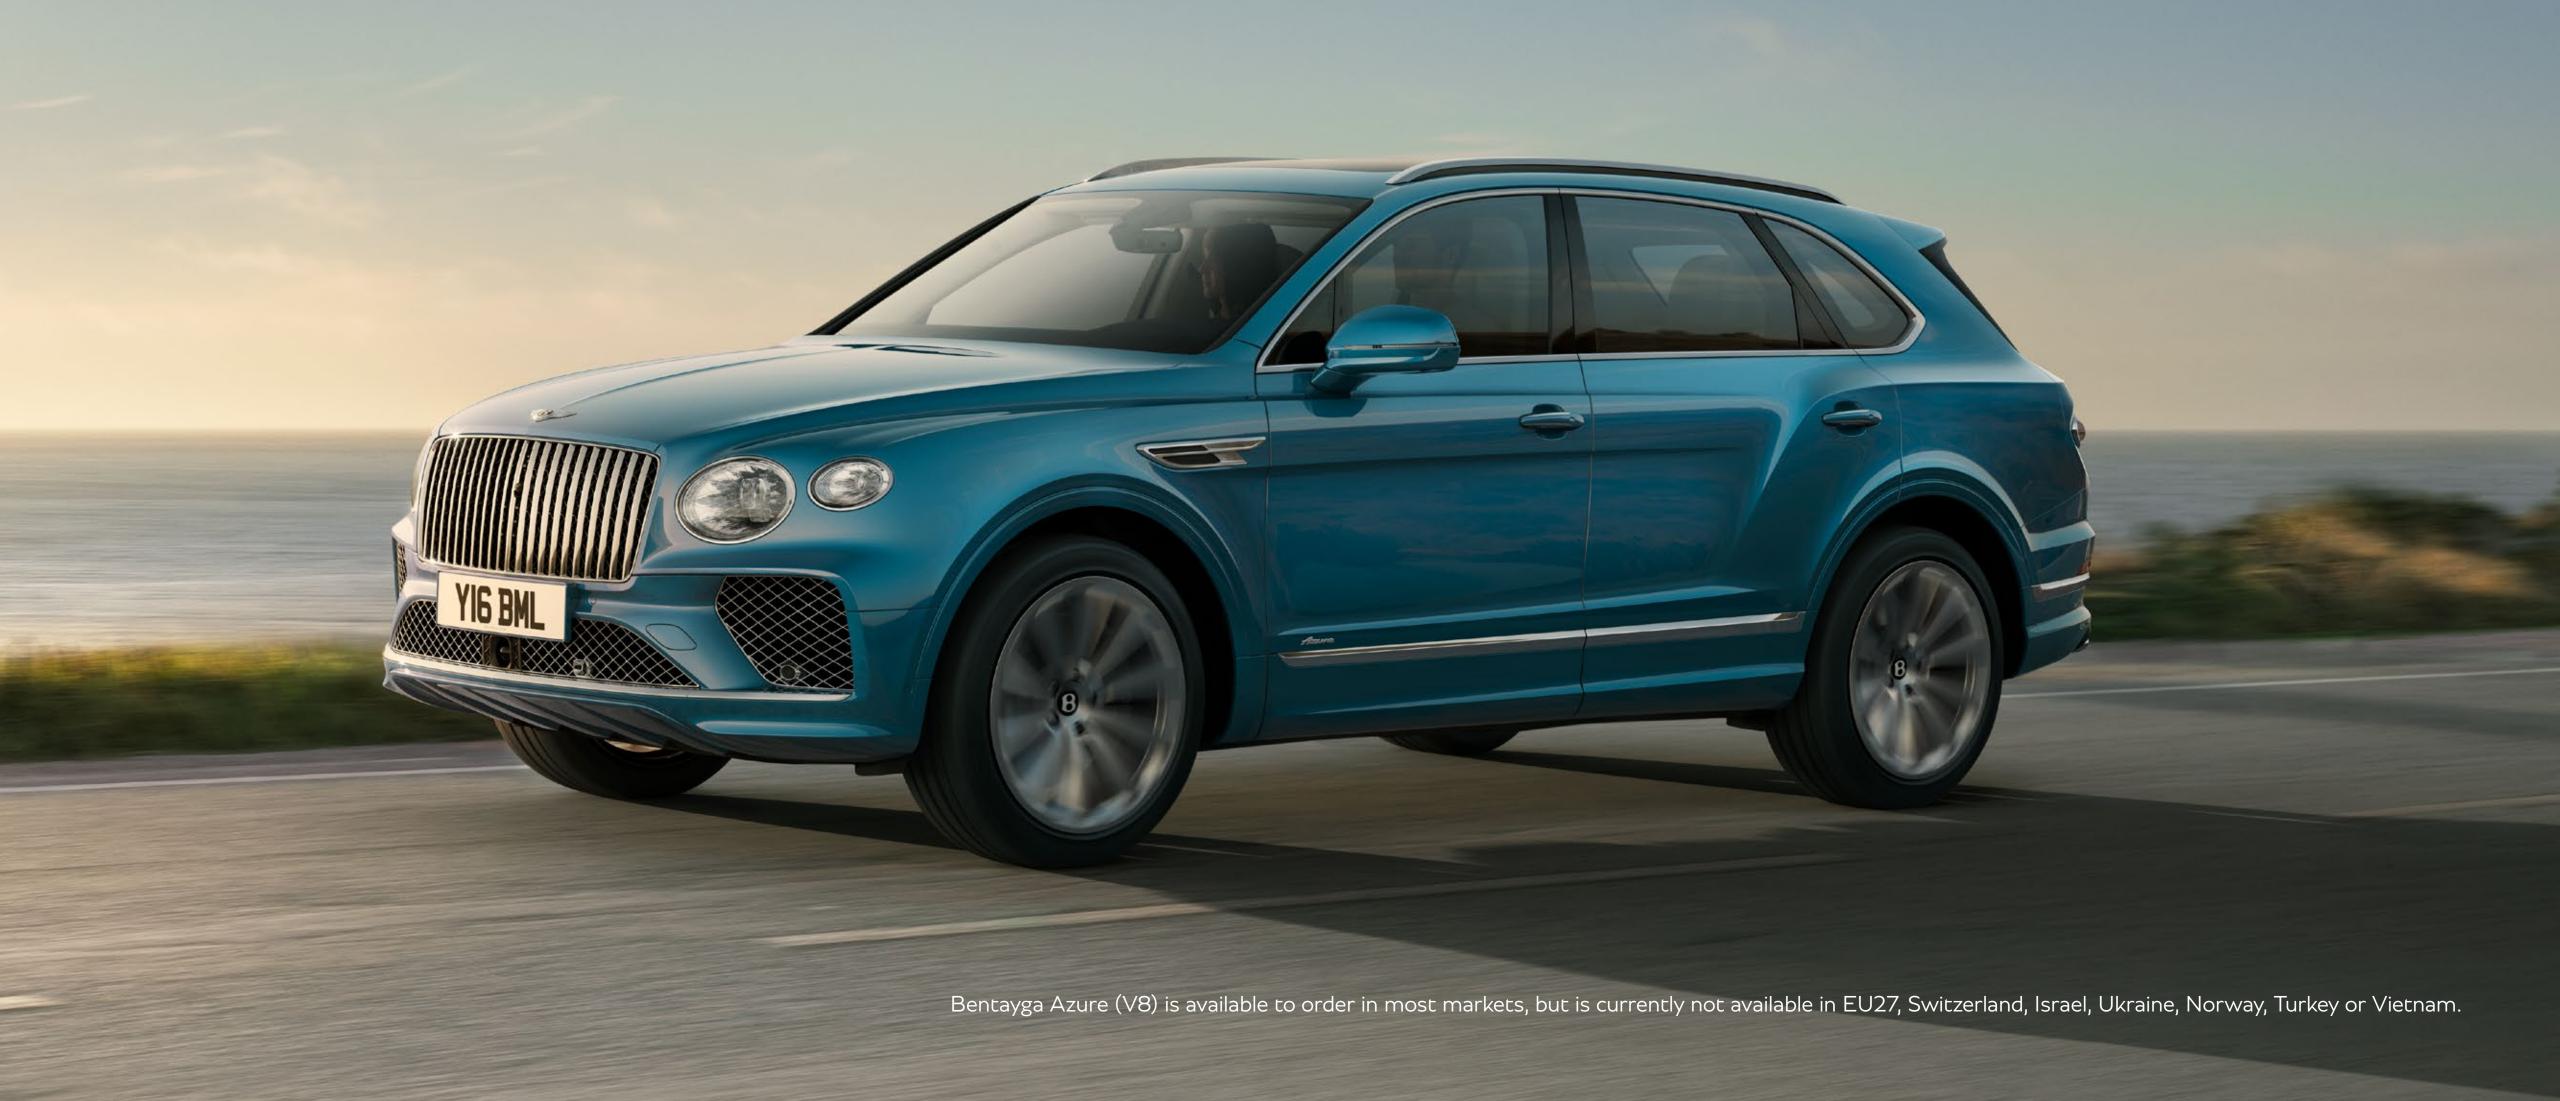

# Bentayga Azure. Class-leading comfort.

Bentayga Azure offers a harmonious balance of performance and luxurious comfort, designed to enhance your sense of wellbeing wherever you travel.

The exterior exudes an effortless elegance, from the polished chrome, vertical-vaned front grille to the 'Azure' badges. The stunning wheels are available in a variety of designs and finishes, in both 21" and 22" sizes.

The Bentayga Azure can be powered with your choice of a class-leading V8 engine or an innovative hybrid powertrain. With the Touring Specification installed as standard, every Bentayga Azure features an impressive array of driver assistance features, while V8 models also come with Bentley Dynamic Ride and all-wheel steering.

Together, these features ensure an effortless drive, complemented by the interior's elevated focus on wellbeing. The entire cabin is a demonstration of Bentley's unrivalled attention to detail, with the Harmony Diamond Quilt stitching pattern adorning the insides of the doors and selected sections of the seats.