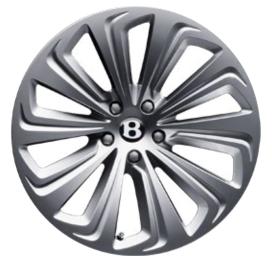

# Intrepid wheels.

Your choice of wheel can subtly or dramatically alter the character of your SUV. The Bentayga Azure and Bentayga S each come with unique wheel designs, created to draw the eye whether the car is stationary or in motion.

And you can make each wheel stand out even further with a choice of breathtaking finishes. The painted finish is elegant and understated to give your vehicle a refined aesthetic while polished wheels gleam, accentuating the luxury characteristics of the car. The black finishes complete a sporty aesthetic, creating a commanding presence that suggests high speeds await.

22" 5 spoke directional alloy wheel – painted

22" 5 spoke directional alloy wheel – black painted

22" 5 spoke directional alloy wheel – polished

22" 10 spoke alloy wheel – painted

22" 10 spoke alloy wheel – black painted and bright machined

22" 10 spoke alloy wheel – polished

21" multi-spoke alloy wheel – silver painted

21" multi-spoke alloy wheel – black painted and bright machined

21" multi-spoke alloy wheel – polished

22" S directional alloy wheel – painted