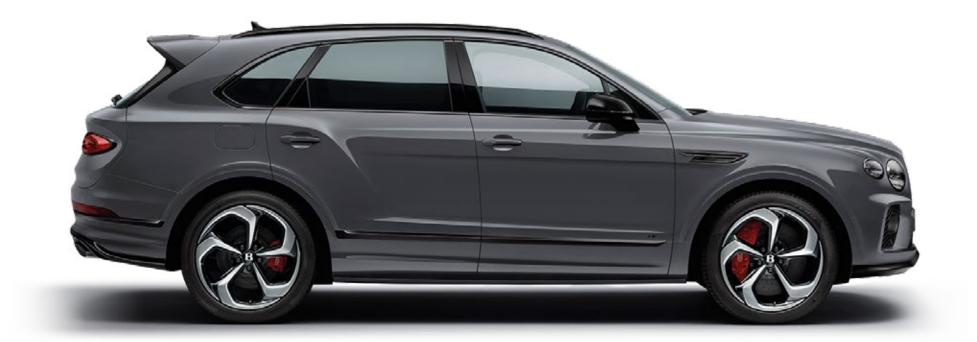

# Bentayga S. Irresistible style.

The bold character of the Bentayga S is clear from the moment you first lay eyes on it. The Blackline Specification makes the exterior even more striking, an effect enhanced further by unique features such as black painted bumper details and door mirrors, as well as dark tint headlamps.

At the rear, black painted split oval tailpipes, dark tint tail lamps and a larger rear spoiler emphasise the performance aesthetic, while the 22" wheels feature five angular, scythe-like spokes that point in the same direction, whichever side the car is viewed from. Red brake callipers contrast beautifully with the black aesthetic for a final flourish.

Inside, a unique fluted design draws the eye to the seats – an aesthetic found only in the Bentayga S. Exclusive colour combinations contrast a dark hide with an accent colour. This is enhanced by a variety of Dinamica elements, including applications to the steering wheel and seat panels, for a truly bespoke cabin that can be personalised to your individual taste. Even the graphics in the driver's information panel have been designed to reflect the car's dynamic character.

The distinctive 'S' emblem, appearing on badging, illuminated treadplates and seats, completes the imposing look – one that is designed to reflect the exhilarating journey ahead.