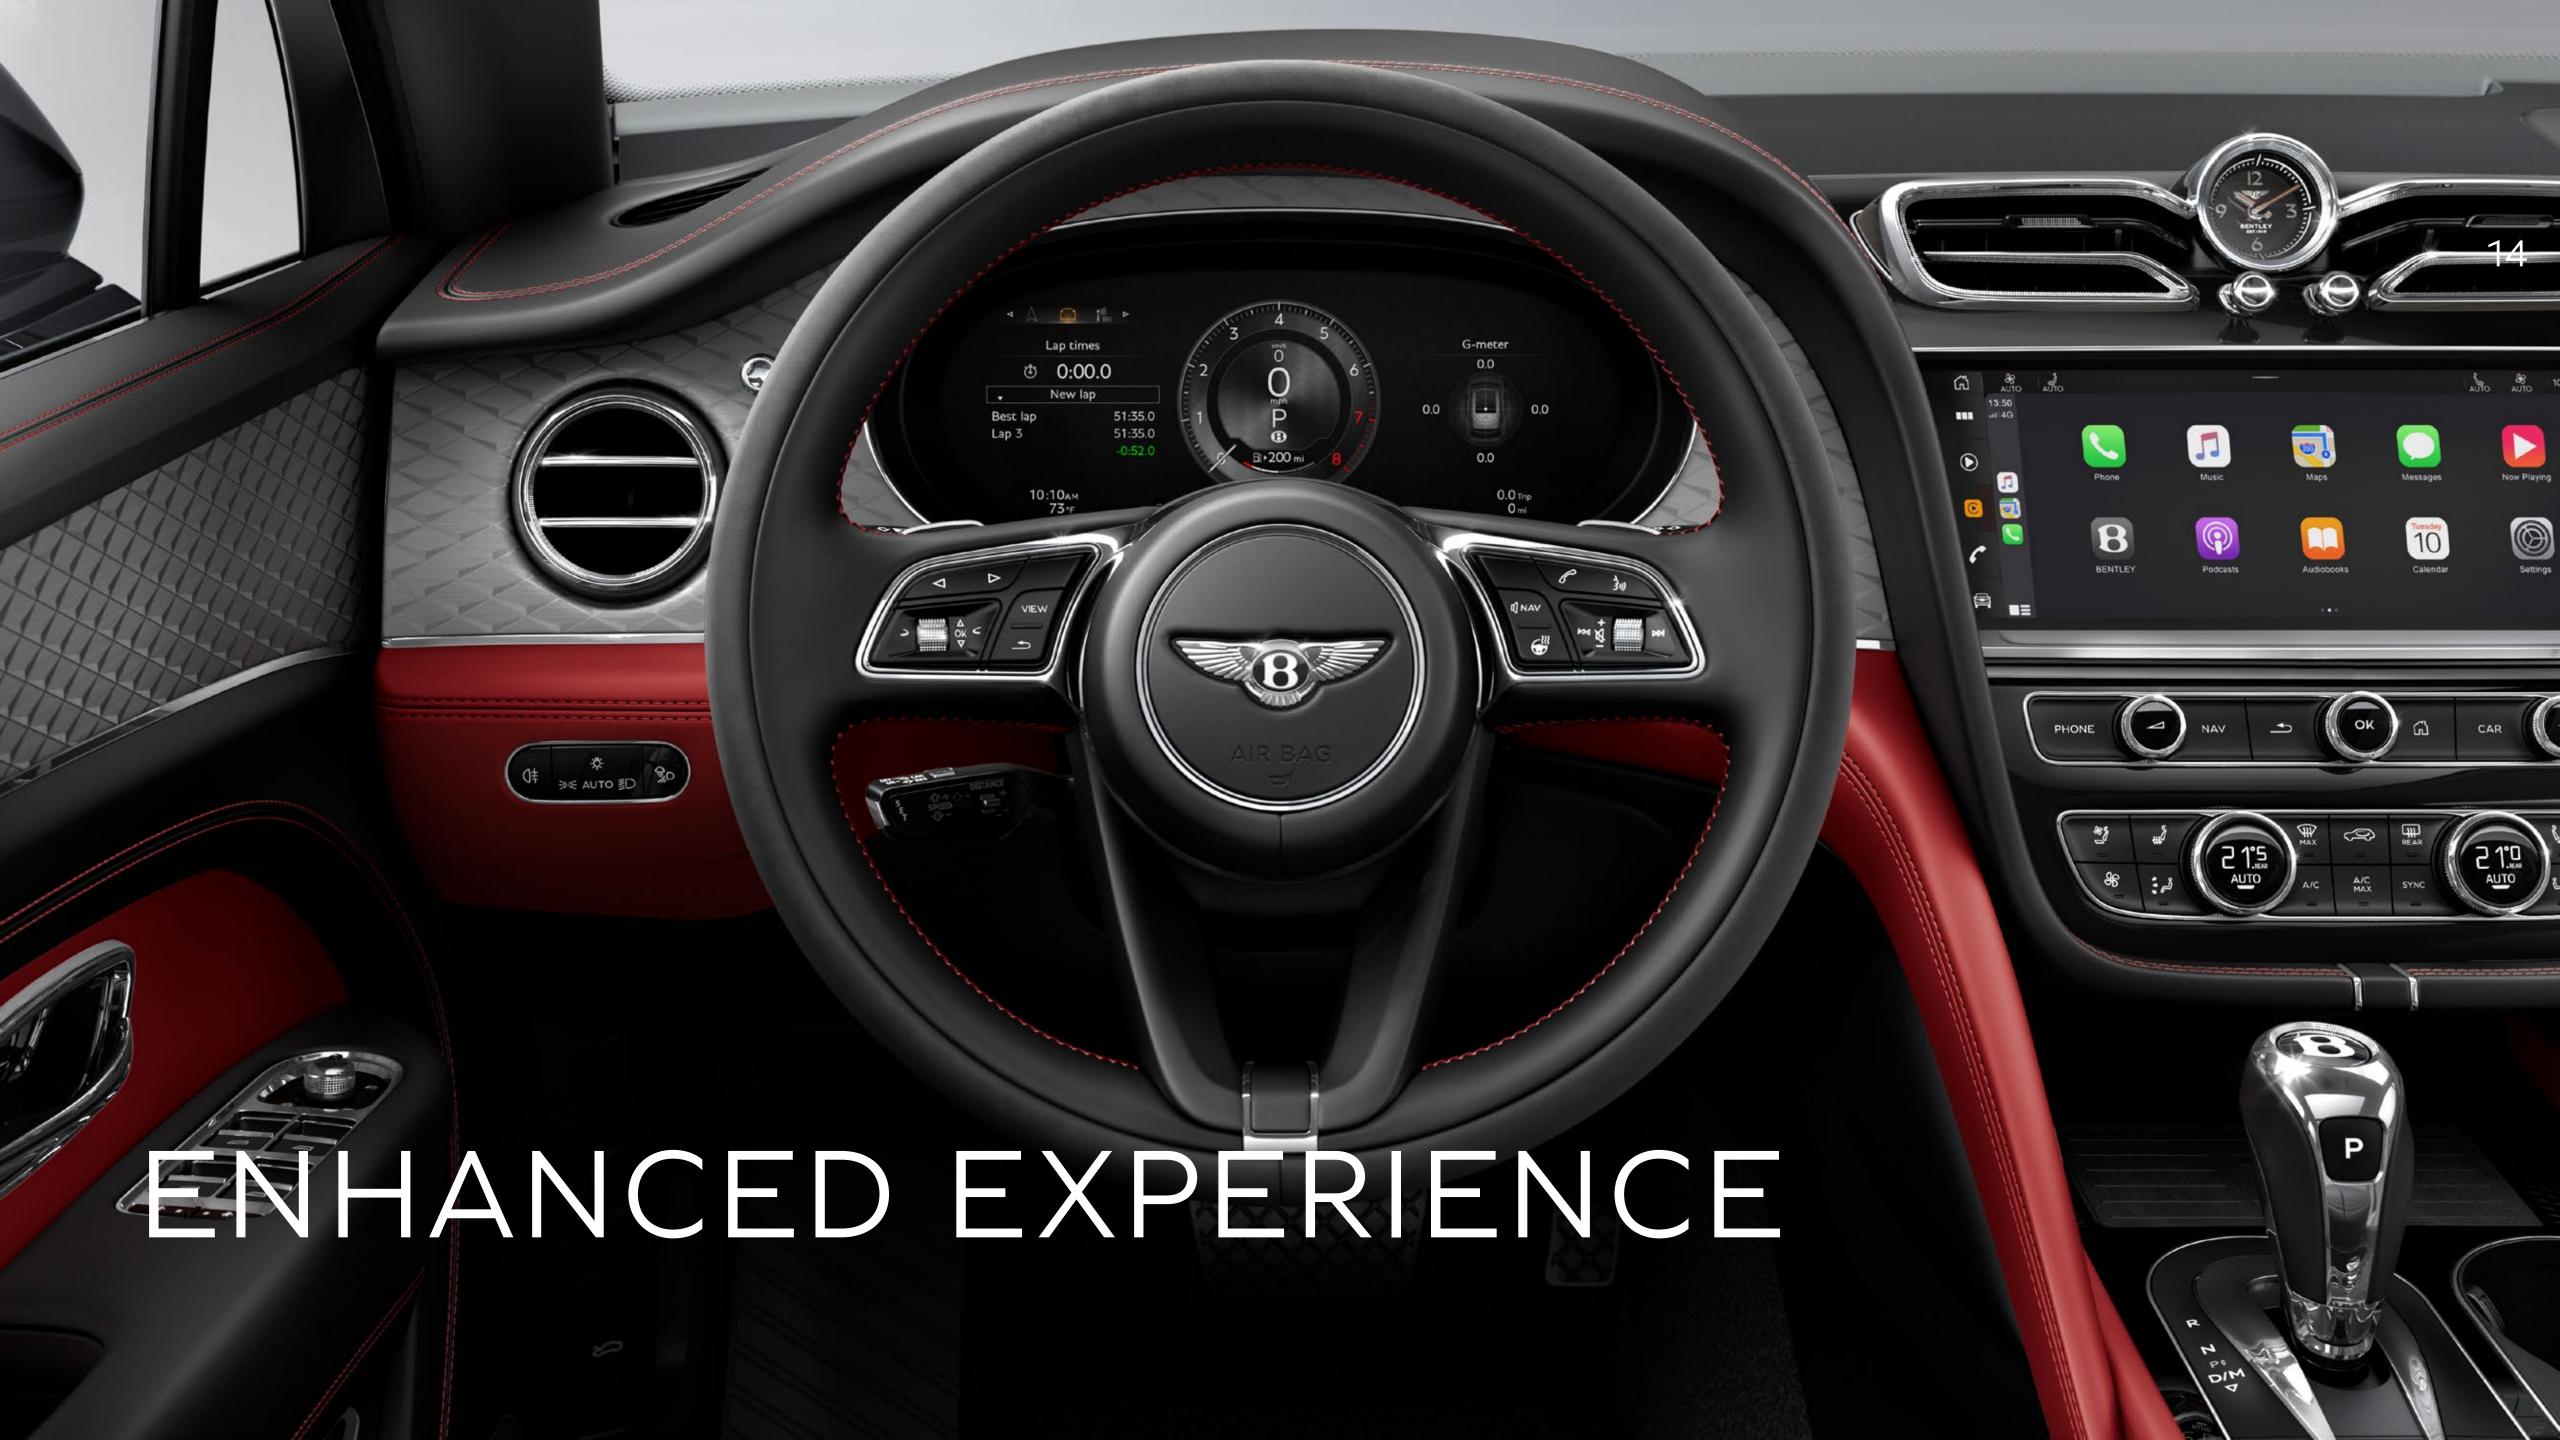

Inside, Bentayga's cabin sets the benchmark for SUV interiors – the ultimate in luxury, usability and the latest technology. It features an intuitive, high resolution, 10.9" touchscreen that spans the full width of the elegant centre fascia.

# Screen time, reimagined.

For stunning views, you do not have to look far.

Every Bentayga features a high-resolution touchscreen infotainment system. This 10.9" screen has a resolution of 1920 pixels by 720 pixels, providing sharp, crystal-clear images, and is underpinned by cutting-edge software to provide a high level of future-proofing. Here, you can now intuitively control your personal device or smartphone which connects to the screen wirelessly via Android Auto or Apple CarPlay® for a seamless experience.

The digital driver's information panel behind the steering wheel can be displayed with a choice of different graphic design schemes to match your taste, with three options on the Bentayga model and four on all others. They include new designs that reflect the character of the car you choose, be it performance or comfort-focused.