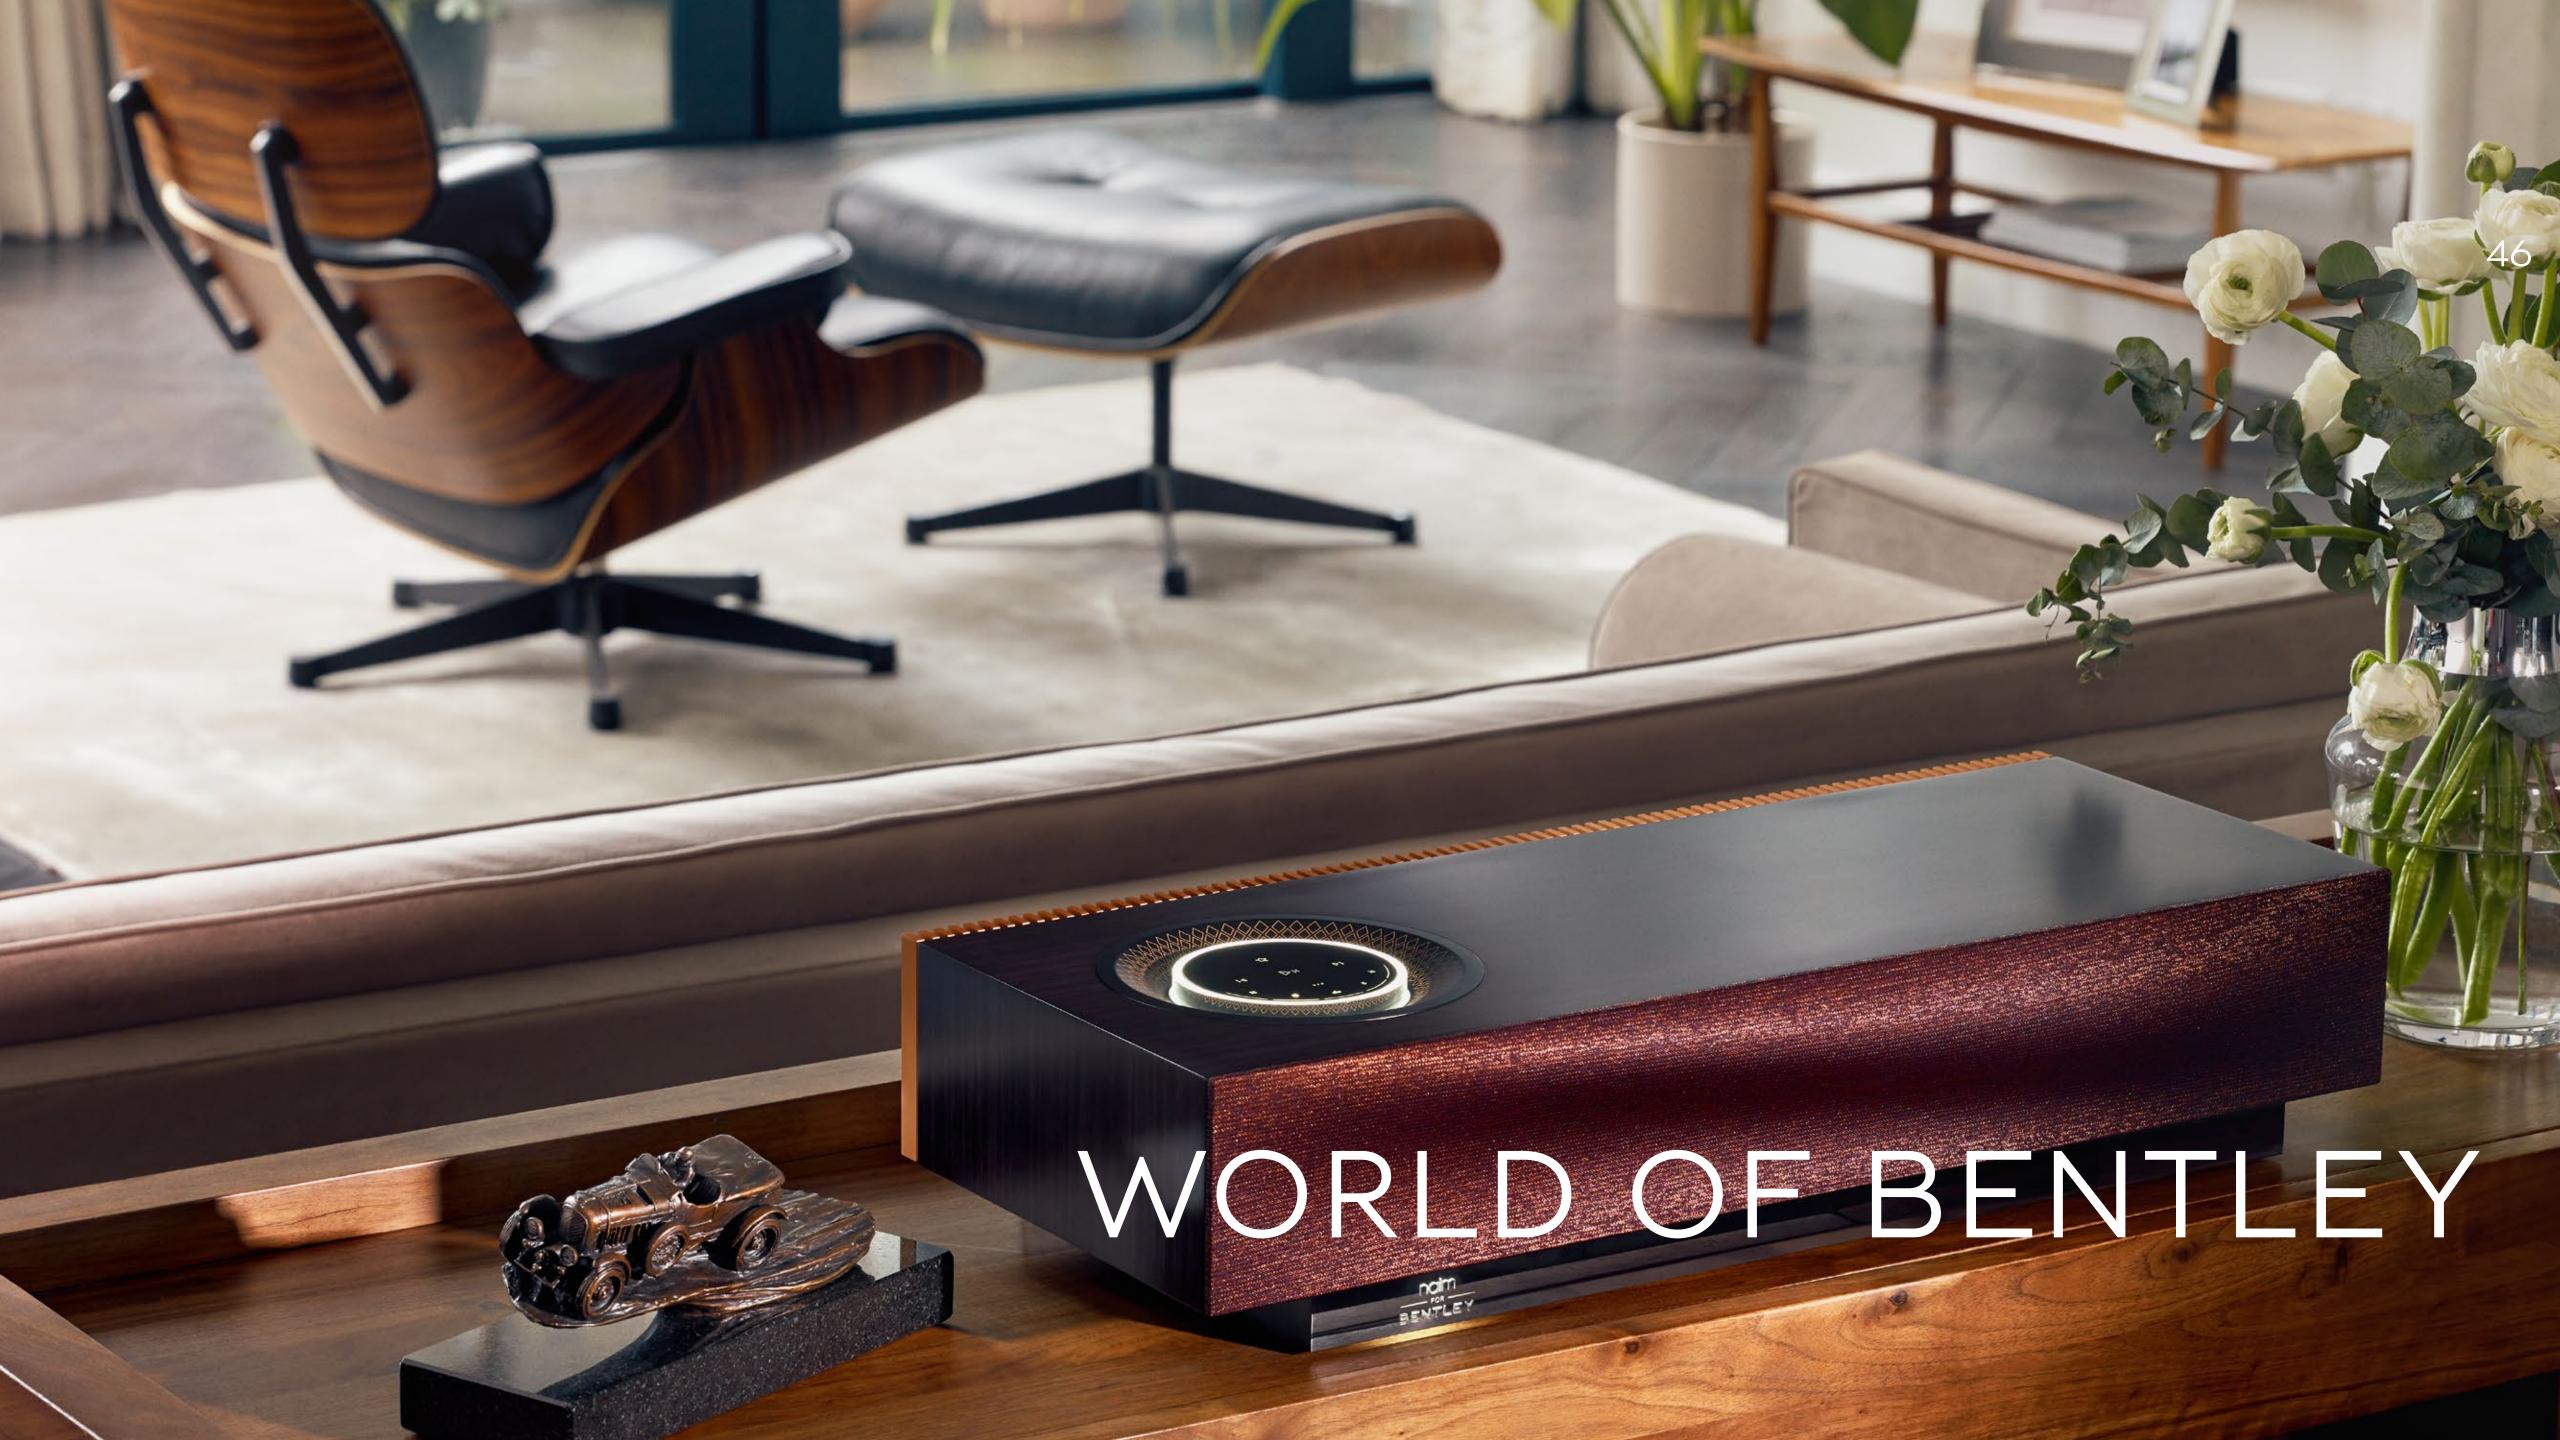

There is a choice of three audio systems. The Bentley system offers exceptional sound, while audiophiles can upgrade to either the visually striking Bang & Olufsen for Bentley, complete with its stunning illuminated speaker grilles, or Naim for Bentley, which offers truly unrivalled sound quality.