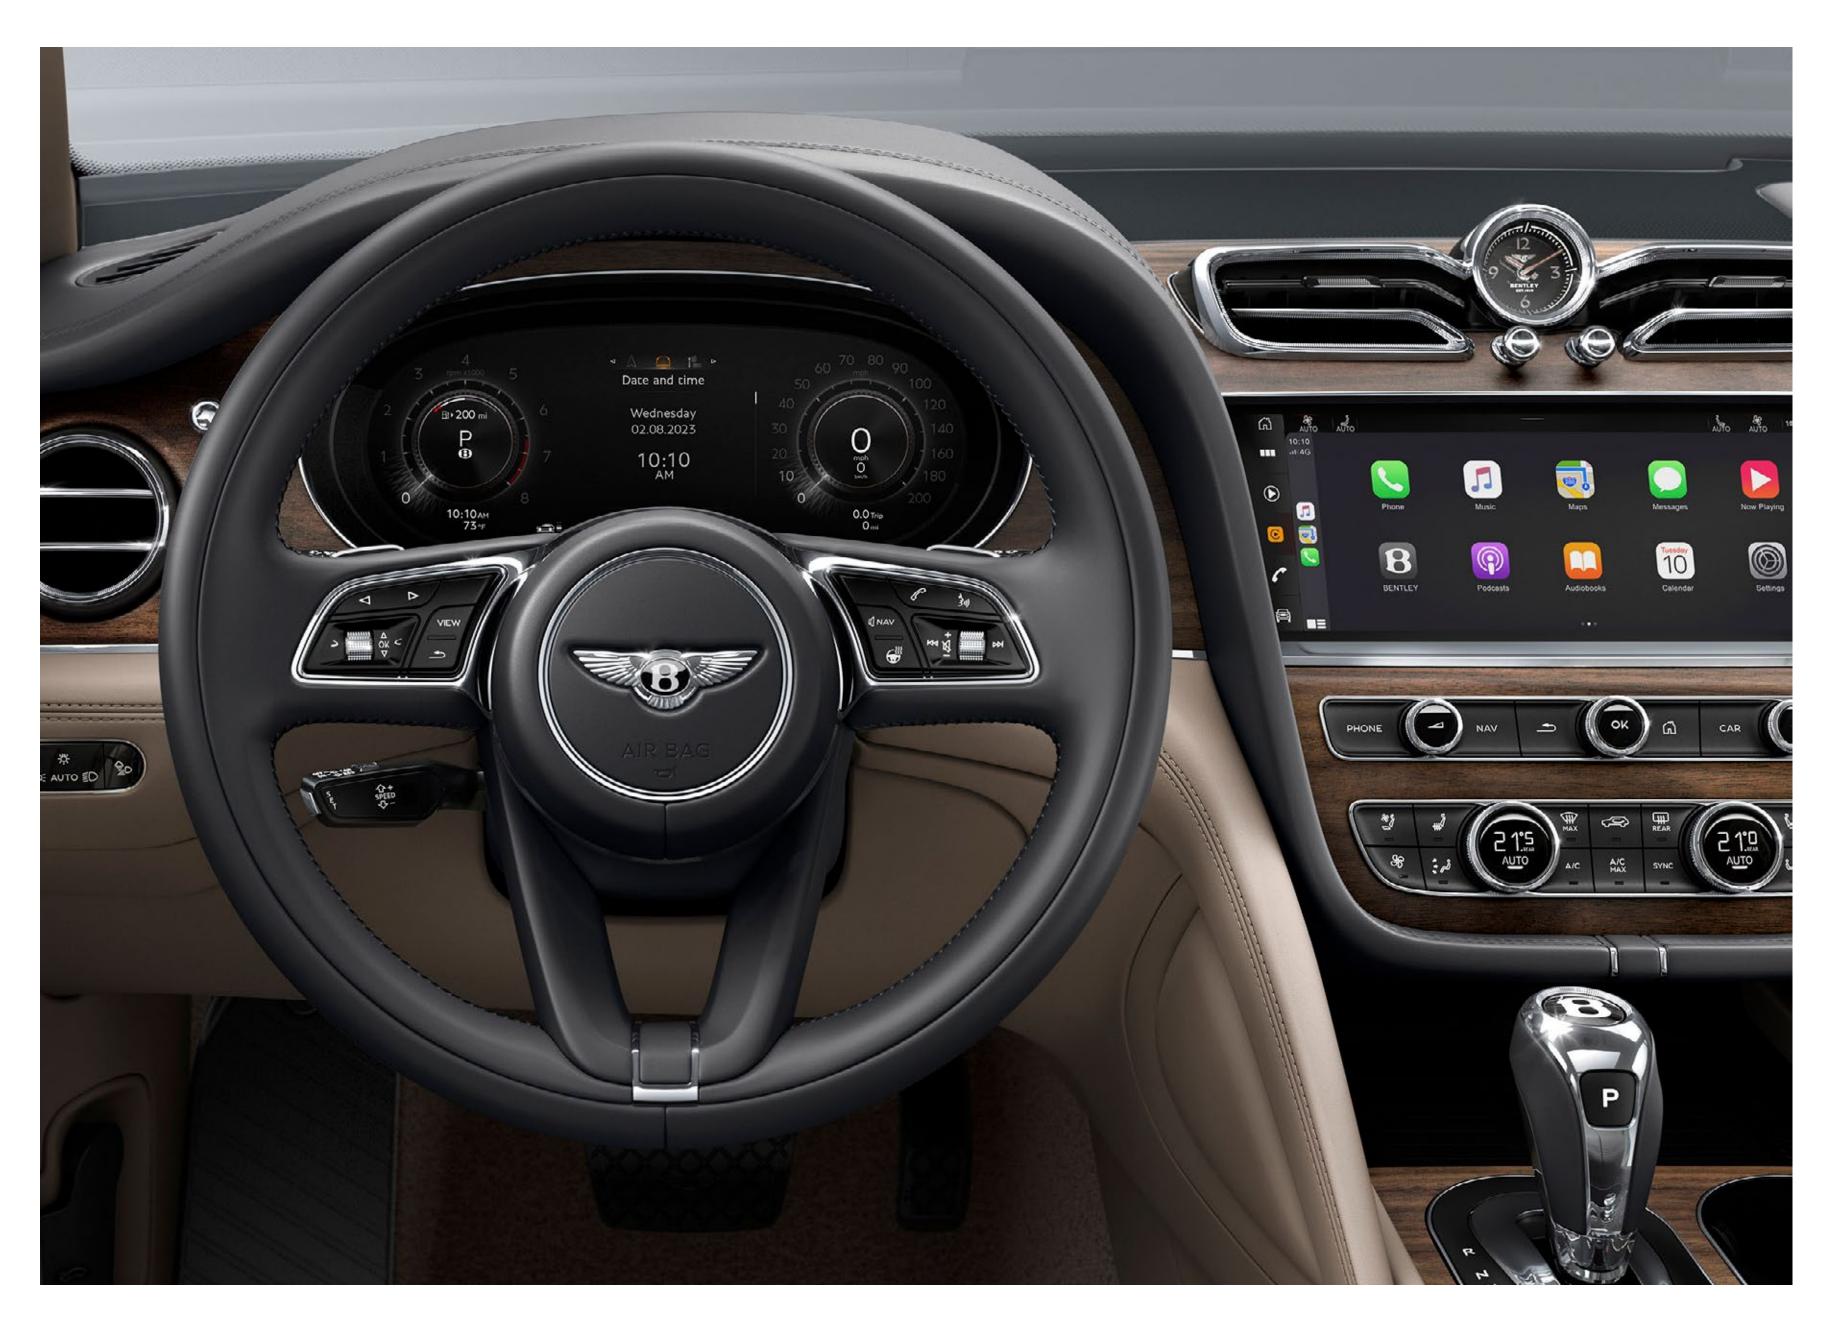

Inside, Bentayga's cabin sets the benchmark for SUV interiors – the ultimate in luxury, usability and the latest technology. It features an intuitive, high resolution, 10.9" touchscreen that spans the full width of the elegant centre fascia.

# Screen time, reimagined.

For stunning views, you do not have to look far.

Every Bentayga features a high-resolution touchscreen infotainment system. This 10.9" screen has a resolution of 1920 pixels by 720 pixels, providing sharp, crystal-clear images, and is underpinned by cutting-edge software to provide a high level of future-proofing. Here, you can now intuitively control your personal device or smartphone which connects to the screen wirelessly via Android Auto or Apple CarPlay® for a seamless experience.

The digital driver's information panel behind the steering wheel can be displayed with a choice of different graphic design schemes to match your taste, with three options on the Bentayga model and four on all others. They include new designs that reflect the character of the car you choose, be it performance or comfort-focused.