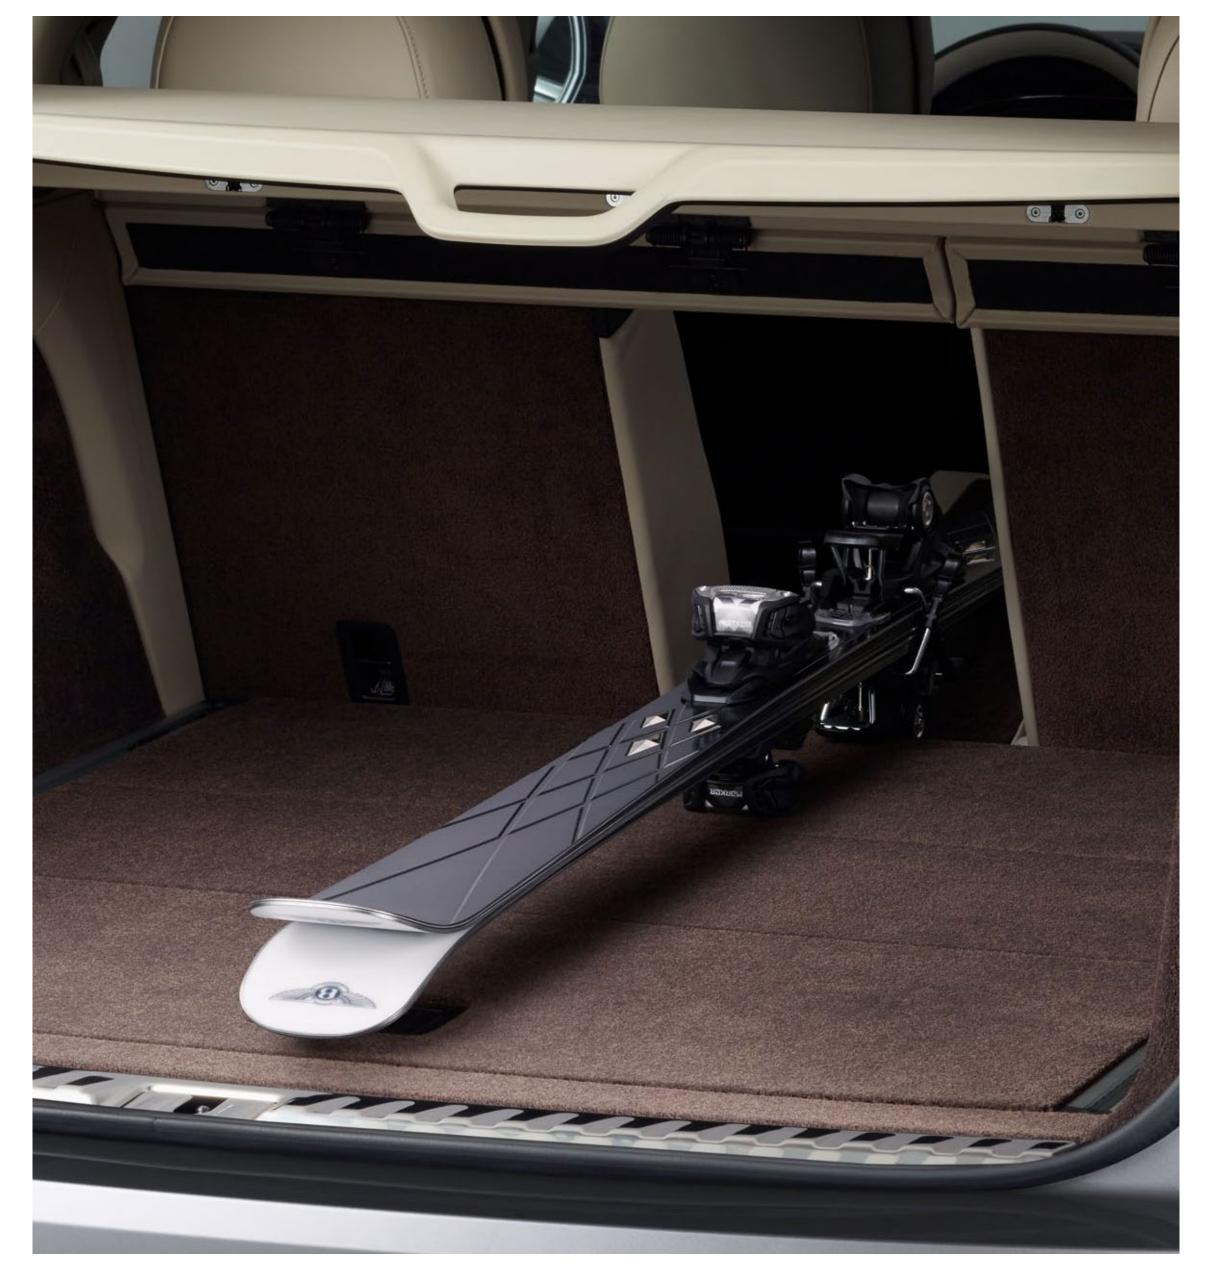

All features and accessories, from an aerodynamic roof box to a range of tailored storage solutions for skiing, fishing, diving and other active pursuits, offer the luxury of practicality, whilst echoing the unmistakable Bentayga styling. The spacious boot provides ample storage space, while the hands-free tailgate, easy-load boot function and load assist tray enable effortless opening, closing and loading.