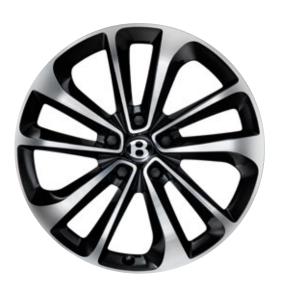

# Intrepid wheels.

Your choice of wheel can subtly or dramatically alter the character of your SUV. The Bentayga Azure and Bentayga S each come with unique wheel designs, created to draw the eye whether the car is stationary or in motion.

And you can make each wheel stand out even further with a choice of breathtaking finishes. The painted finish is elegant and understated to give your vehicle a refined aesthetic while polished wheels gleam, accentuating the luxury characteristics of the car. The black finishes complete a sporty aesthetic, creating a commanding presence that suggests high speeds await.

To explore the options for yourself, visit the **Bentley Configurator.** 

21" 5 twin-spoke alloy wheel – grey painted and bright machined

21" 5 twin-spoke alloy wheel – painted

21" 5 twin-spoke alloy wheel – black painted and bright machined