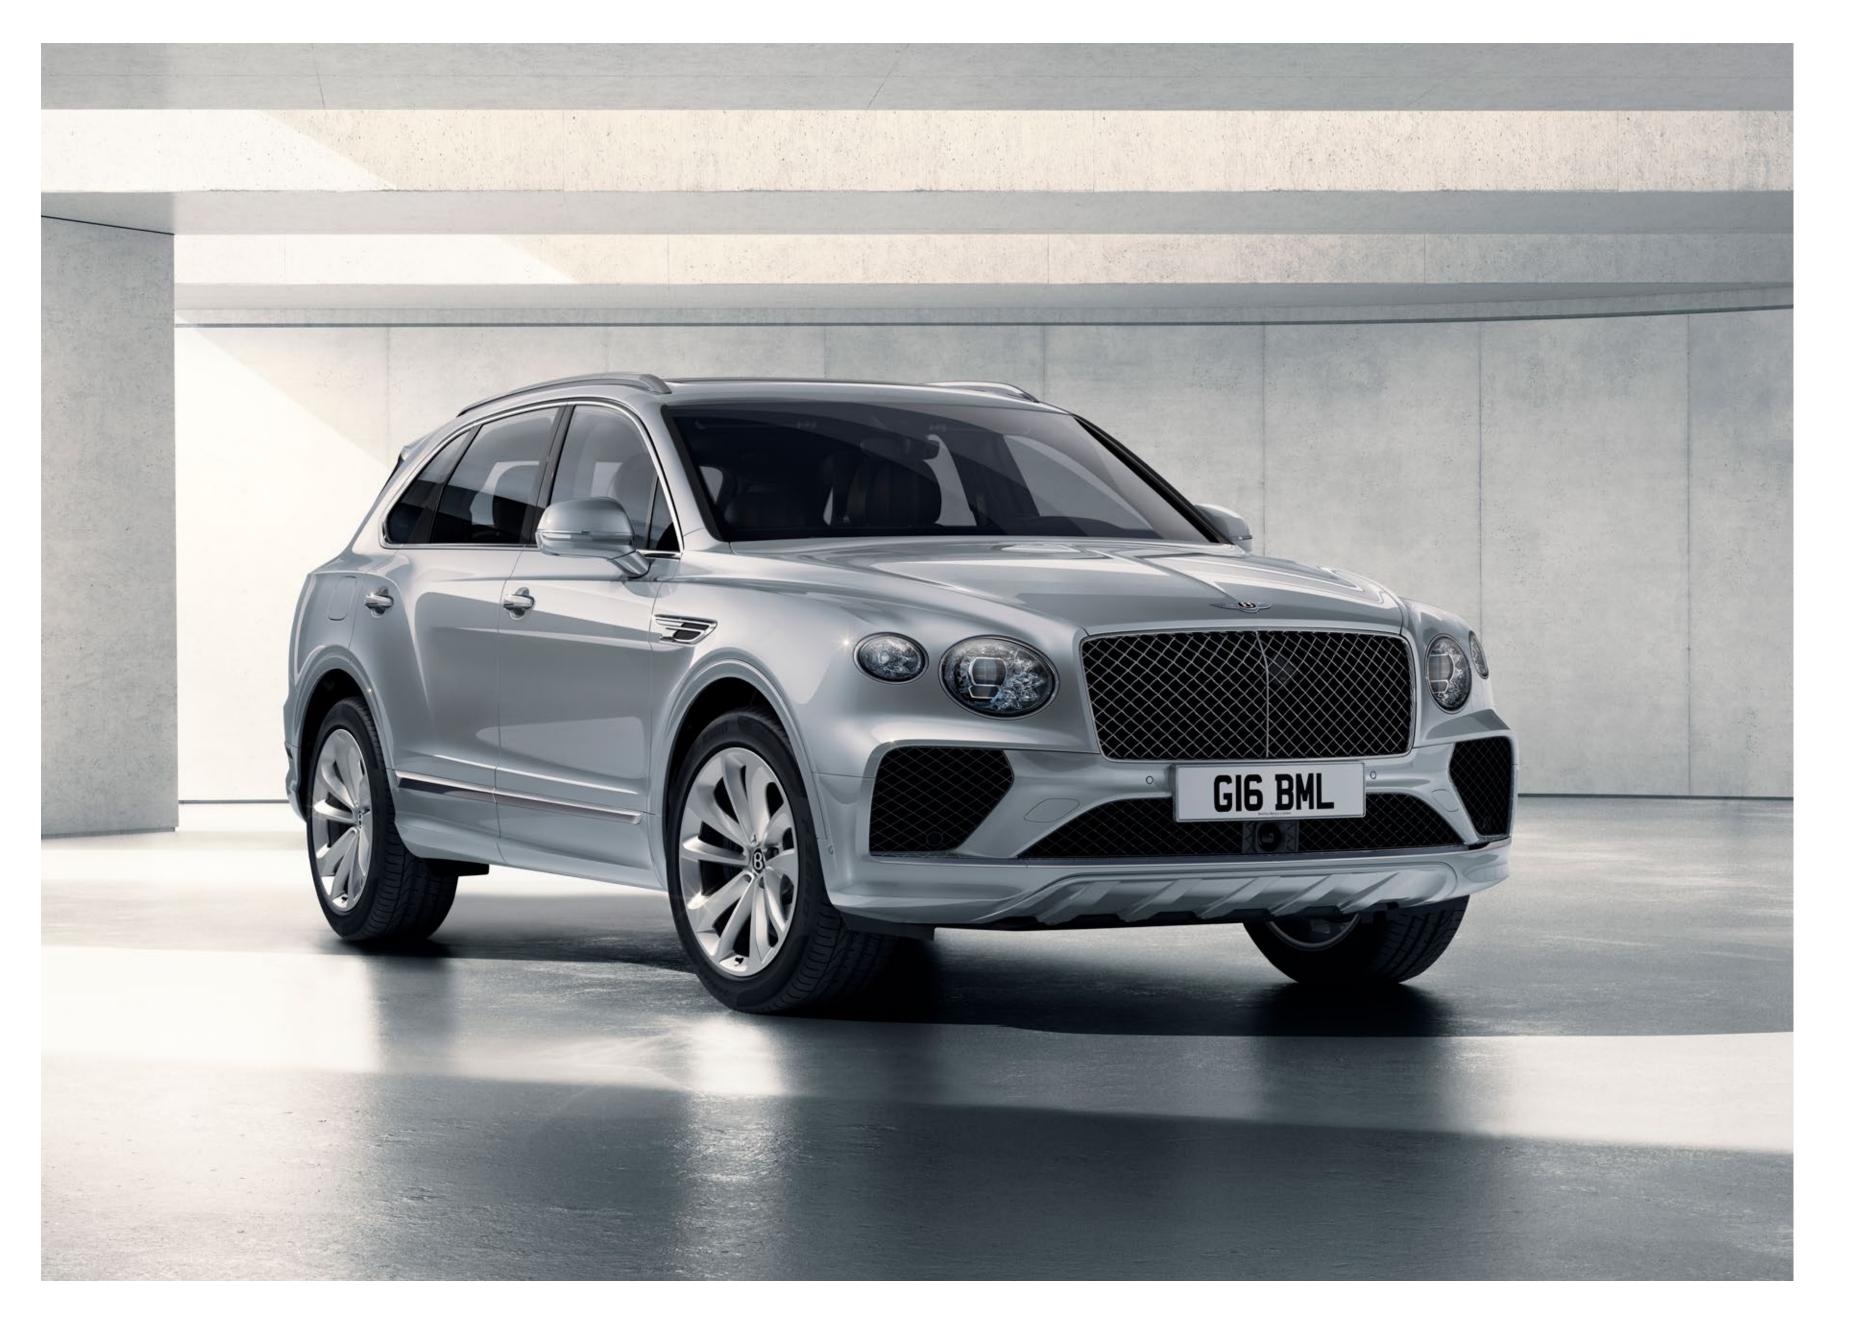

# Bentayga A. Elevated craftsmanship.

The Bentayga A offers exceptional comfort and craftsmanship. Created to offer enhanced luxury and prestige, it is instantly recognisable due to its polished chrome, vertical-vaned front grille, 'A' badges and 21" five twin-spoke wheels, which feature a new grey painted and bright machined finish.

# Bentayga A. The next level of luxury.

Announcing its arrival with a polished chrome vertical-vaned grille and a contrasting matt black lower bumper grille, the Bentayga A conveys an immediate sense of elevated status. In profile it looks equally imposing, thanks to its 21" five twin spoke wheels, each one sporting a unique grey painted and bright machined finish, while 'A' badges on the front doors confirm its identity.