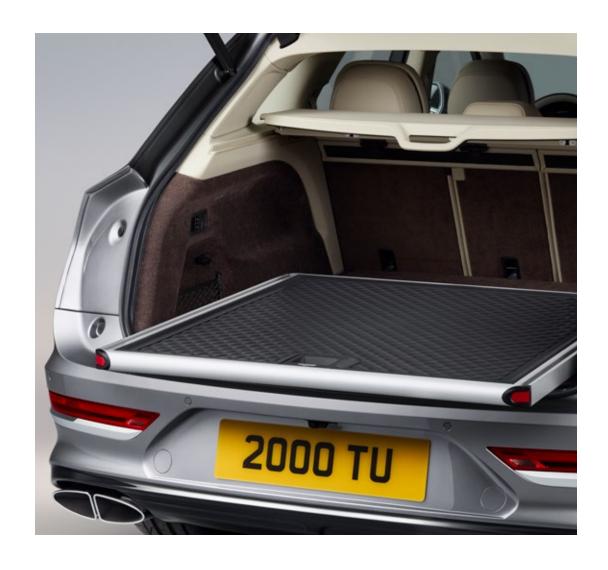

All features and accessories, from an aerodynamic roof box to a range of tailored storage solutions for skiing, fishing, diving and other active pursuits, offer the luxury of practicality, whilst echoing the unmistakable Bentayga styling. The spacious boot provides ample storage space, while the hands-free tailgate, easy-load boot function and load assist tray enable effortless opening, closing and loading.