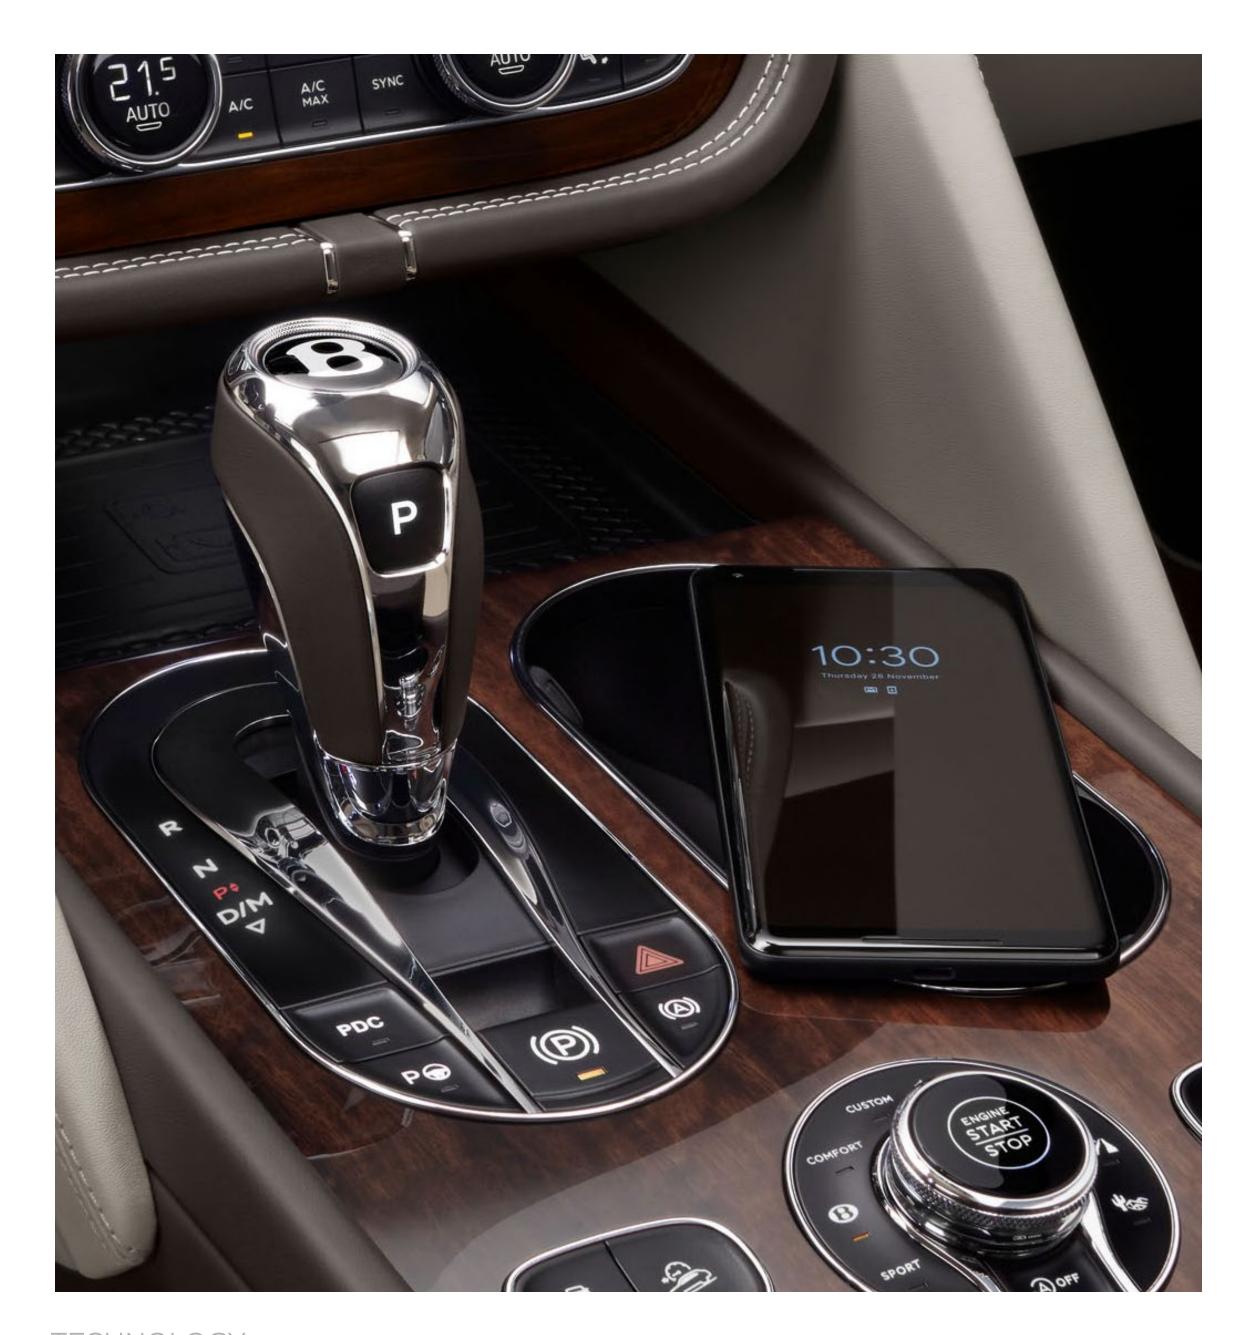

# A place to relax.

Wherever you are, you can rely on the Bentayga's stunning interior to provide all the comfort you expect. Wireless phone charging is integrated in the stowage area forward of the gear lever, for example, while the Touch Screen Remote enables rear-seat passengers to control features including seat massage, heating and ventilation, climate control and sound.

# Screen time, reimagined.

For stunning views, you do not have to look far.

Every Bentayga features a high-resolution touchscreen infotainment system. This 10.9" screen has a resolution of 1920 pixels by 720 pixels, providing sharp, crystal-clear images, and is underpinned by cutting-edge software to provide a high level of future-proofing. Here, you can now intuitively control your personal device or smartphone which connects to the screen wirelessly via Android Auto or Apple CarPlay® for a seamless experience.