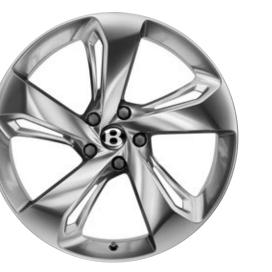

# Intrepid wheels.

Your choice of wheel can subtly or dramatically alter the character of your SUV. The Bentayga Azure and Bentayga S each come with unique wheel designs, created to draw the eye whether the car is stationary or in motion.

And you can make each wheel stand out even further with a choice of breathtaking finishes. The painted finish is elegant and understated to give your vehicle a refined aesthetic while polished wheels gleam, accentuating the luxury characteristics of the car. The black finishes complete a sporty aesthetic, creating a commanding presence that suggests high speeds await.

To explore the options for yourself, visit the **Bentley Configurator.** 

21" 5 twin-spoke alloy wheel – grey painted and bright machined

21" 5 twin-spoke alloy wheel – painted

21" 5 twin-spoke alloy wheel – black painted and bright machined