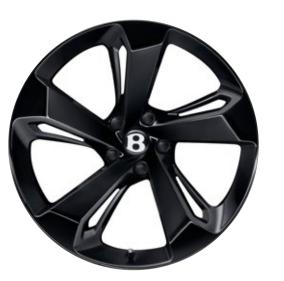

# Bentayga S. Irresistible style.

The bold character of the Bentayga S is clear from the moment you first lay eyes on it. The Blackline Specification makes the exterior even more striking, an effect enhanced further by unique features such as black painted bumper details and door mirrors, as well as dark tint headlamps.

At the rear, black painted split oval tailpipes, dark tint tail lamps and a larger rear spoiler emphasise the performance aesthetic, while the 22" wheels feature five angular, scythe-like spokes that point in the same direction, whichever side the car is viewed from. Red brake callipers contrast beautifully with the black aesthetic for a final flourish.

Inside, a unique fluted design draws the eye to the seats – an aesthetic found only in the Bentayga S. Exclusive colour combinations contrast a dark hide with an accent colour. This is enhanced by a variety of Dinamica elements, including applications to the steering wheel and seat panels, for a truly bespoke cabin that can be personalised to your individual taste. Even the graphics in the driver's information panel have been designed to reflect the car's dynamic character.

The distinctive 'S' emblem, appearing on badging, illuminated treadplates and seats, completes the imposing look – one that is designed to reflect the exhilarating journey ahead.