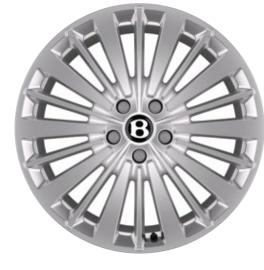

# Intrepid wheels.

Your choice of wheel can subtly or dramatically alter the character of your SUV. The Bentayga Azure and Bentayga S each come with unique wheel designs, created to draw the eye whether the car is stationary or in motion.

And you can make each wheel stand out even further with a choice of breathtaking finishes. The painted finish is elegant and understated to give your vehicle a refined aesthetic while polished wheels gleam, accentuating the luxury characteristics of the car. The black finishes complete a sporty aesthetic, creating a commanding presence that suggests high speeds await.

To explore the options for yourself, visit the **Bentley Configurator.** 

21" 5 twin-spoke alloy wheel – grey painted and bright machined

21" 5 twin-spoke alloy wheel – painted

21" 5 twin-spoke alloy wheel – black painted and bright machined