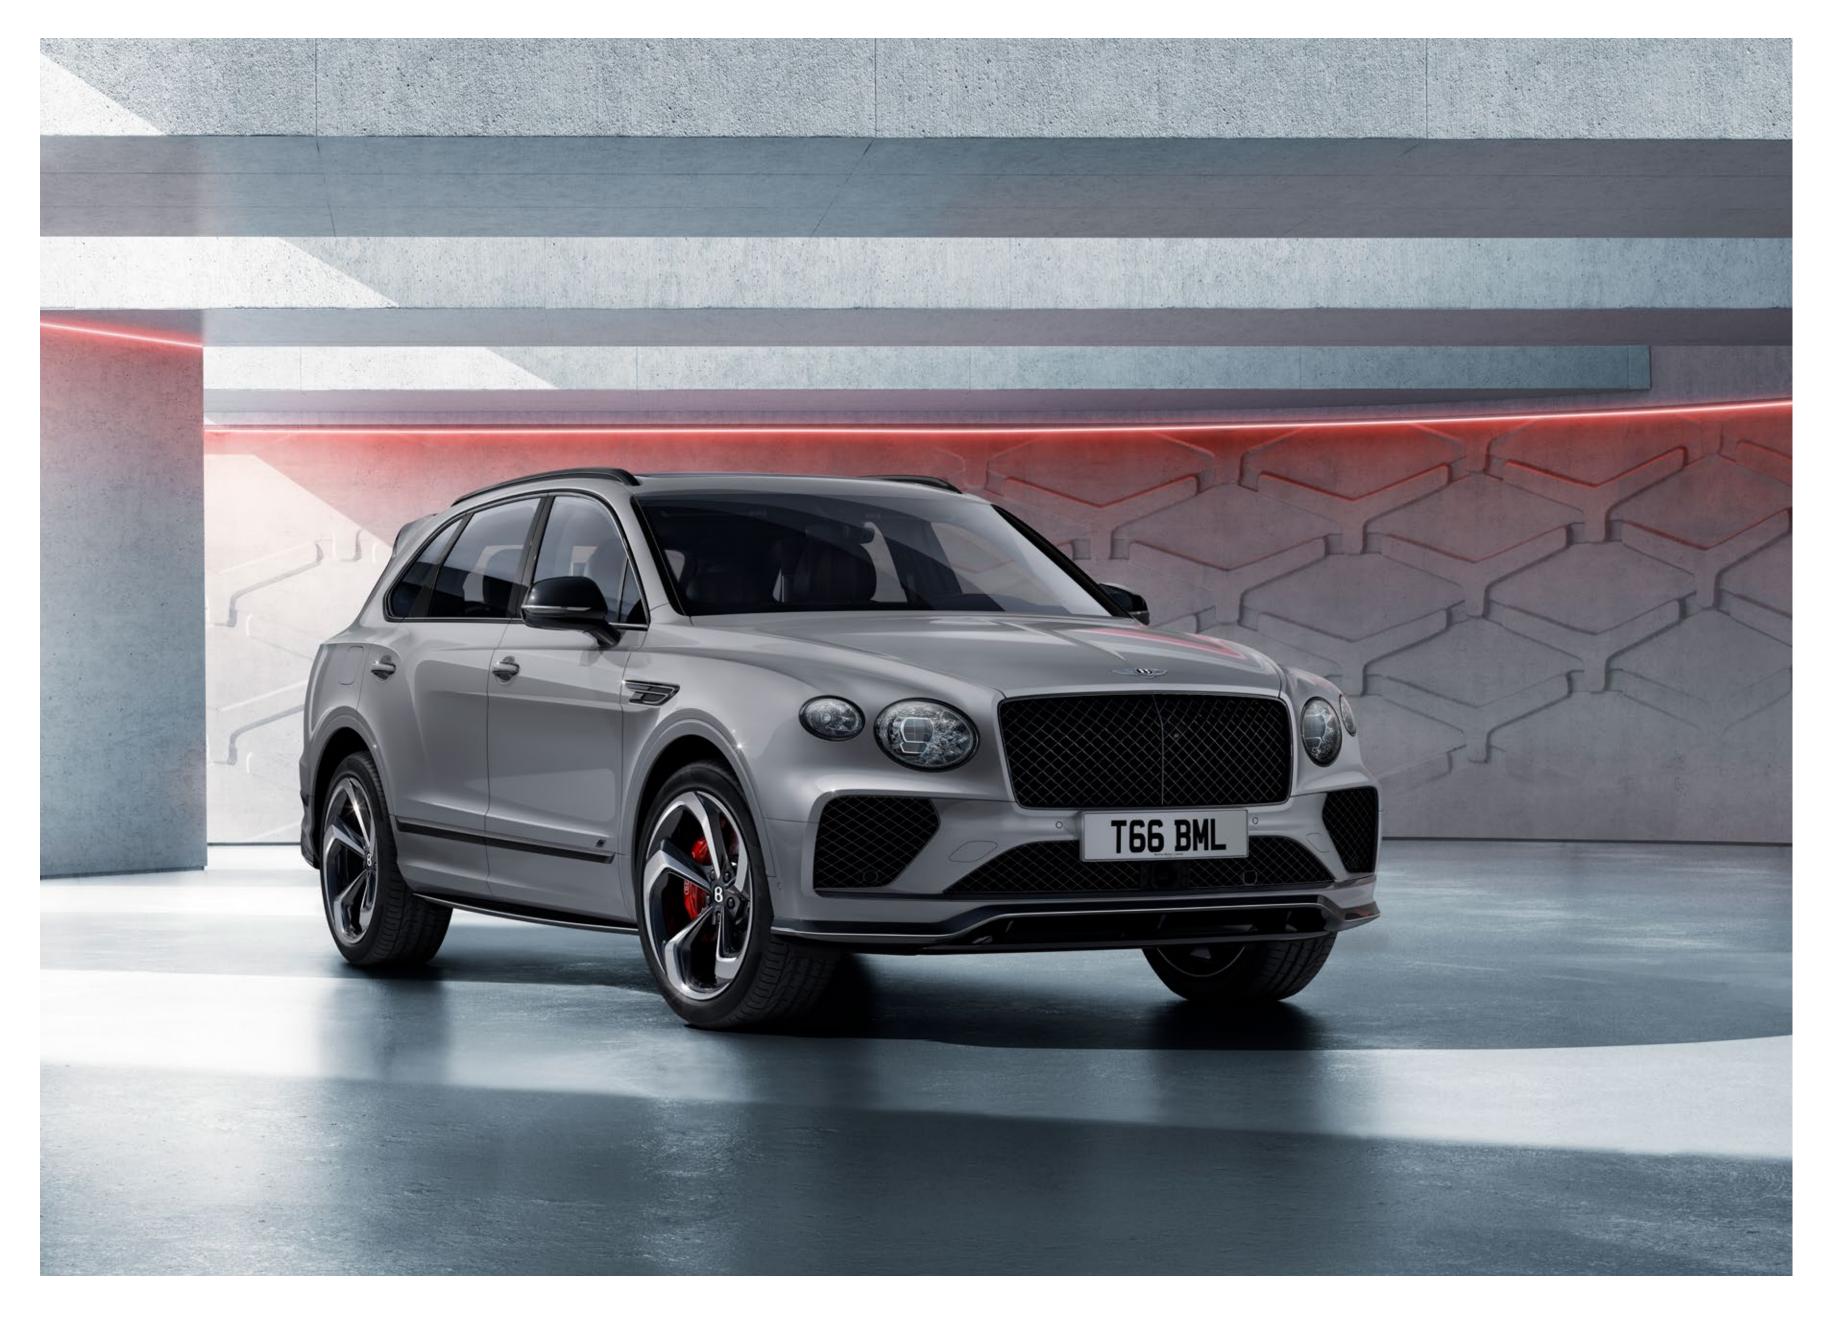

# Bentayga S. Addictive performance.

Sporty performance and dramatic design come together in the striking Bentayga S to create an SUV that is impossible to resist.

Offering an exhilarating driving experience, the Bentayga S can be commissioned with either an innovative hybrid powertrain or a powerful V8 that features a sports exhaust and Bentley Dynamic Ride with all-wheel steering. Whichever configuration you choose, you can expect a truly engaging drive – accompanied by a thrilling roar when you put your foot down.

This driving pleasure is reflected in the bold design of Bentayga S. This includes the Blackline Specification, which is enhanced by black door mirrors and side sills, dark tint headlamps and rear lamps, red brake callipers and a unique bumper design at the front and rear. An elongated tailgate spoiler, scythed 22" wheels and 'S' badging complete the stunning exterior.

The striking look continues inside the cabin, with the luxurious interior enhanced by a choice of eye-catching colour combinations, ensuring an exhilarating experience, right down to the very last detail.