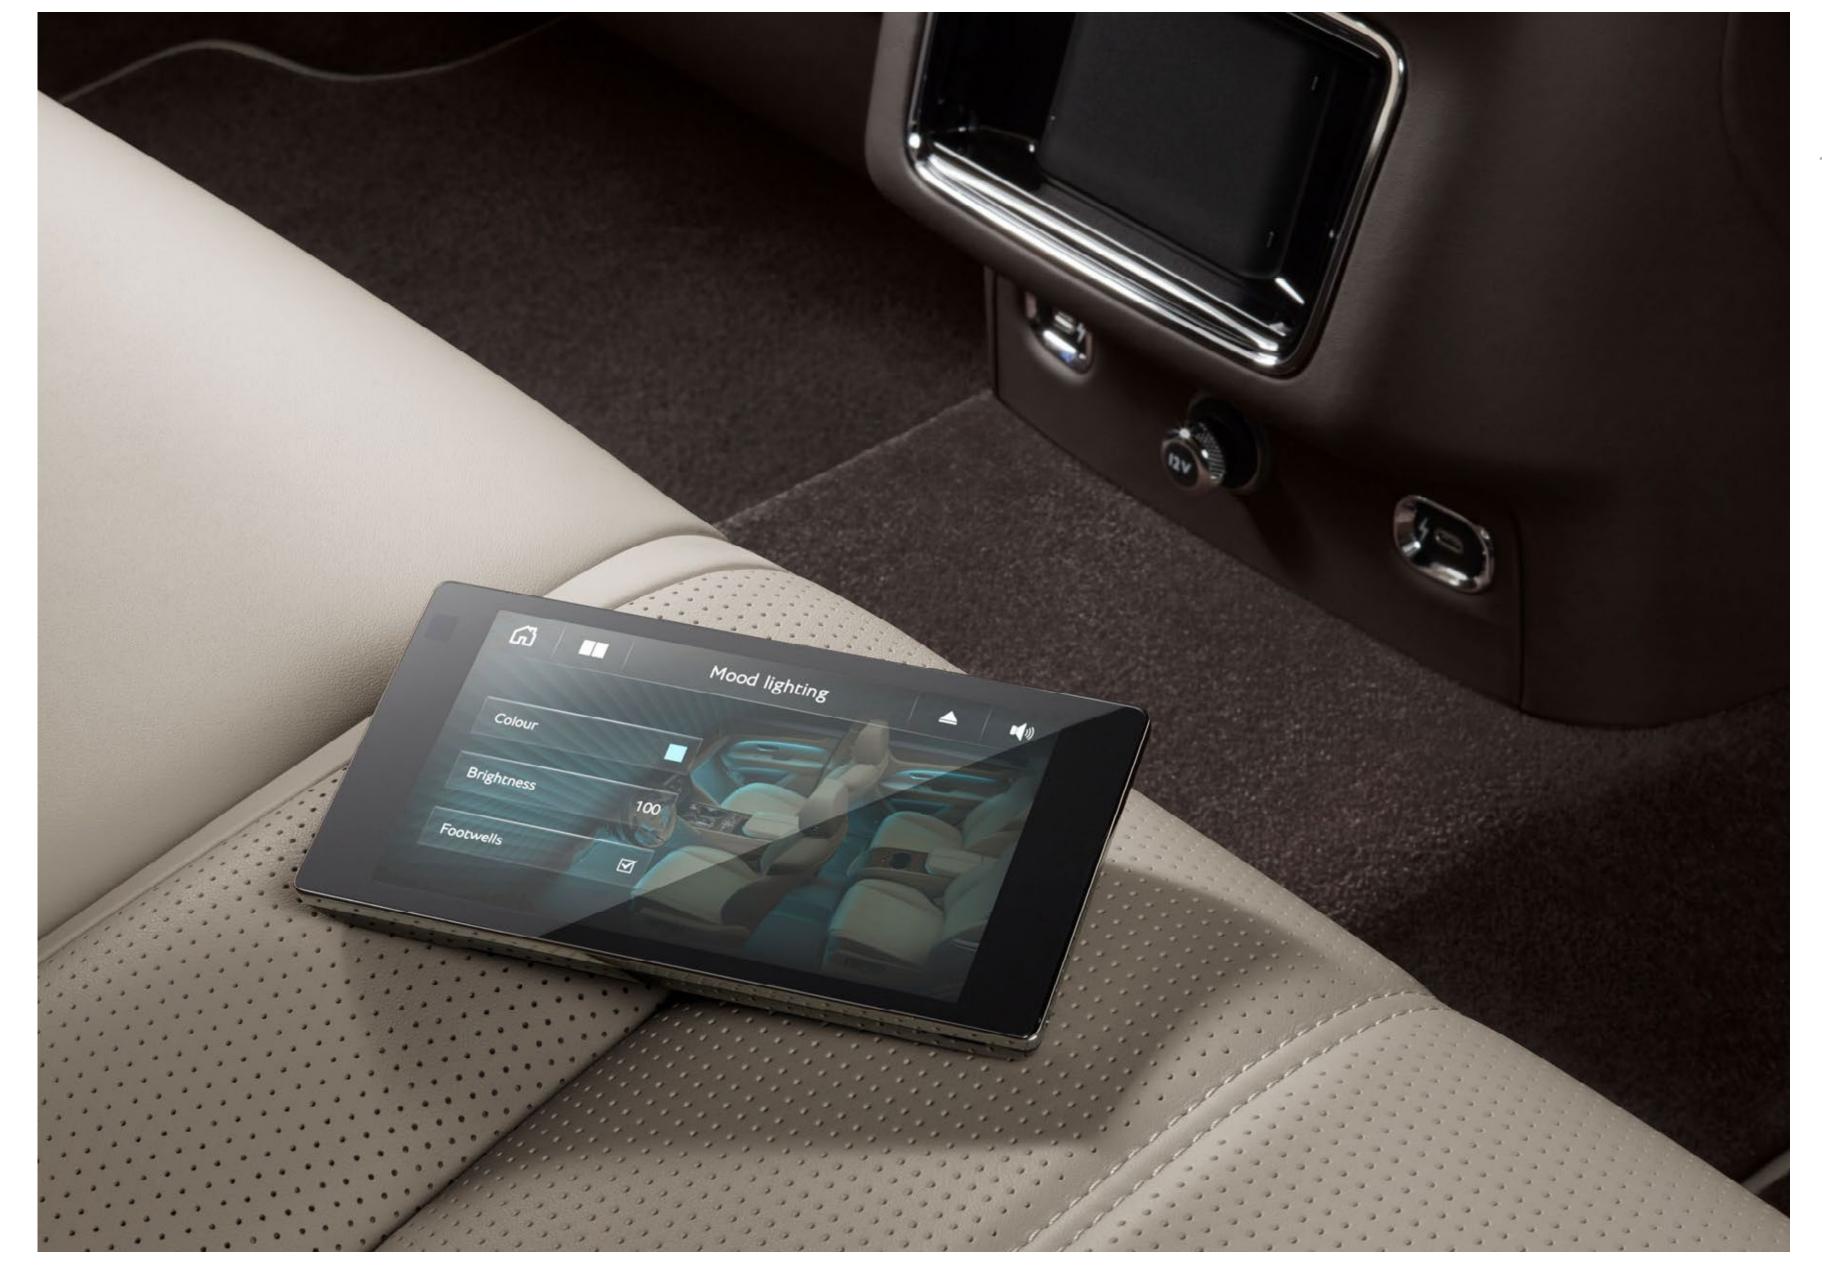

# A place to relax.

Wherever you are, you can rely on the Bentayga's stunning interior to provide all the comfort you expect. Wireless phone charging is integrated in the stowage area forward of the gear lever, for example, while the Touch Screen Remote enables rear-seat passengers to control features including seat massage, heating and ventilation, climate control and sound.

Sustainable features include open pore veneers, carpets made entirely from recycled nylon and overmats made with 100% wool. Subtle additions such as mood lighting and a duo-tone heated steering wheel, meanwhile, make the cabin feel truly complete.