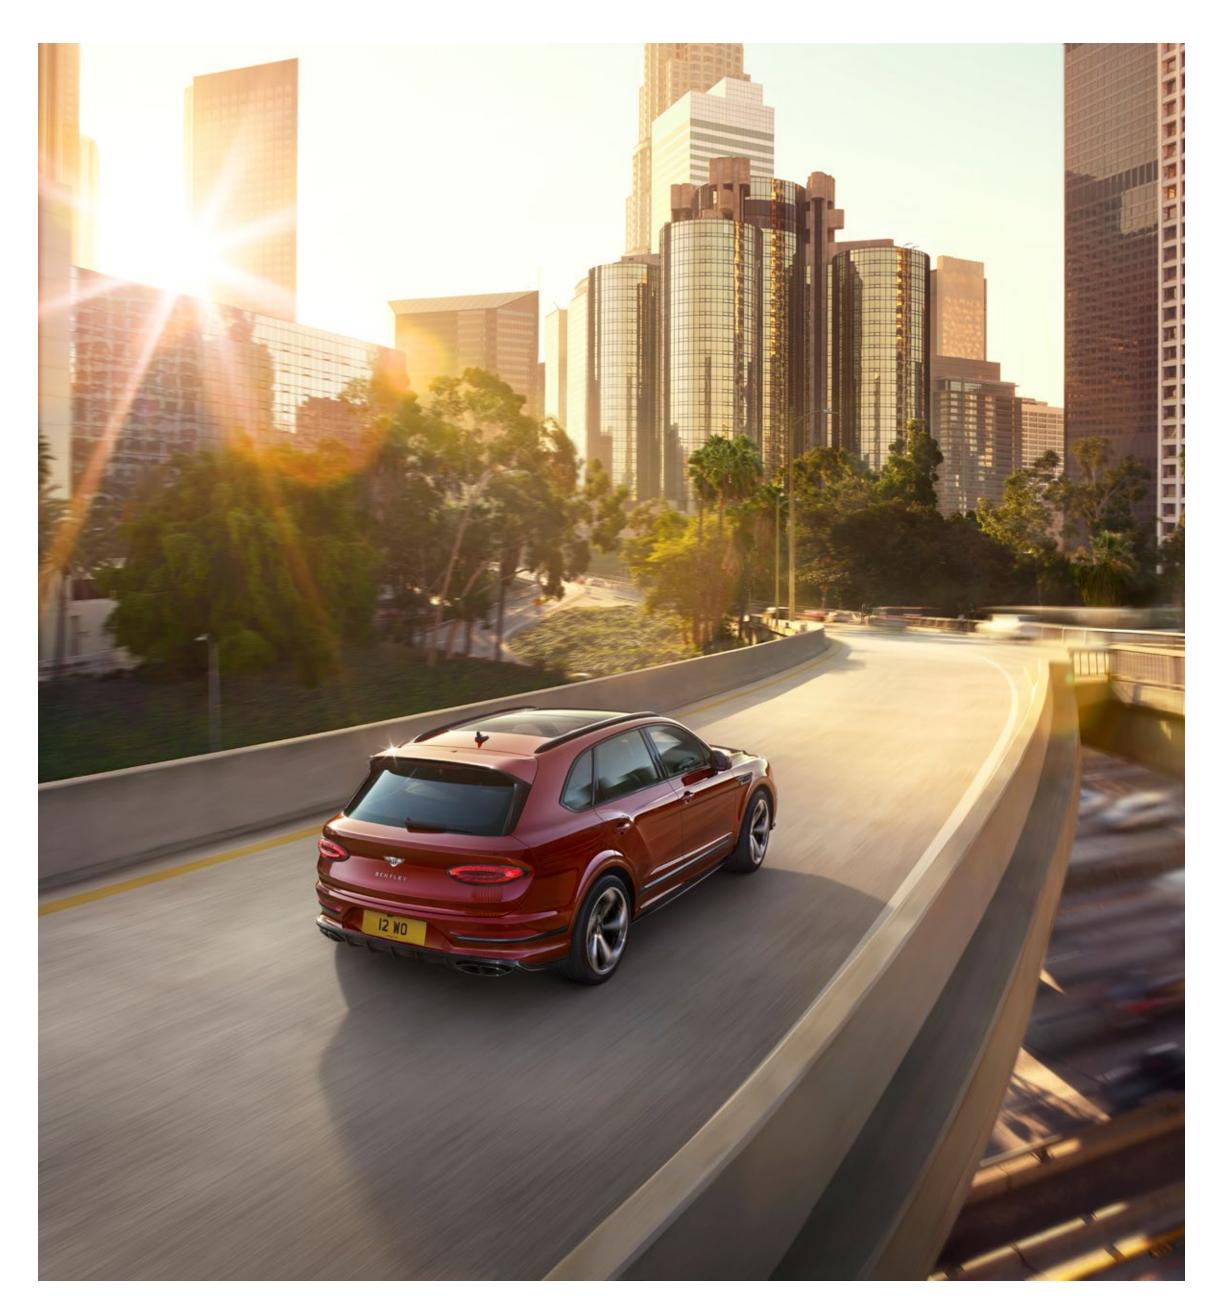

# Driven by design.

See, and be seen, in the distinctive Bentayga.

Following modern Bentley design language, Bentayga truly is a sight to behold. From its distinctive front grille and lights, and dominant upright face, to its bold lower bumper design with large intakes and deeply sculpted surfaces, this SUV makes its presence felt, wherever it is.

The striking roof spoiler creates both a commanding and elegant profile. This is complemented by a chrome fender vent that is positioned above the 'power line' along the car's profile. Meanwhile, the lower door mouldings catch the light for a captivating effect that naturally draws the eye to the distinctive wheels.

At the rear, the latest evolution of Bentley design continues. Jewel-cut elliptical tail lamps are set into a beautifully sculpted tailgate panel, which pushes the boundaries of seamless contouring to the limit and features a prominent 'Bentley' badge. Echoing the design of the rear lamps, the bold bumper features oval shaped split tailpipes.

It all results in a stunning, distinctive visual identity.

Bentayga (V8) is available to order in most markets, but is currently not available in EU27, Switzerland, Israel, Ukraine, Norway, Turkey or Vietnam.