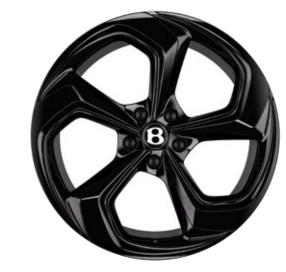

# Intrepid wheels.

Your choice of wheel can subtly or dramatically alter the character of your SUV. The Bentayga Azure and Bentayga S each come with unique wheel designs, created to draw the eye whether the car is stationary or in motion.

And you can make each wheel stand out even further with a choice of breathtaking finishes. The painted finish is elegant and understated to give your vehicle a refined aesthetic while polished wheels gleam, accentuating the luxury characteristics of the car. The black finishes complete a sporty aesthetic, creating a commanding presence that suggests high speeds await.

22" S directional alloy wheel – black painted

22" S directional alloy wheel – black painted and polished