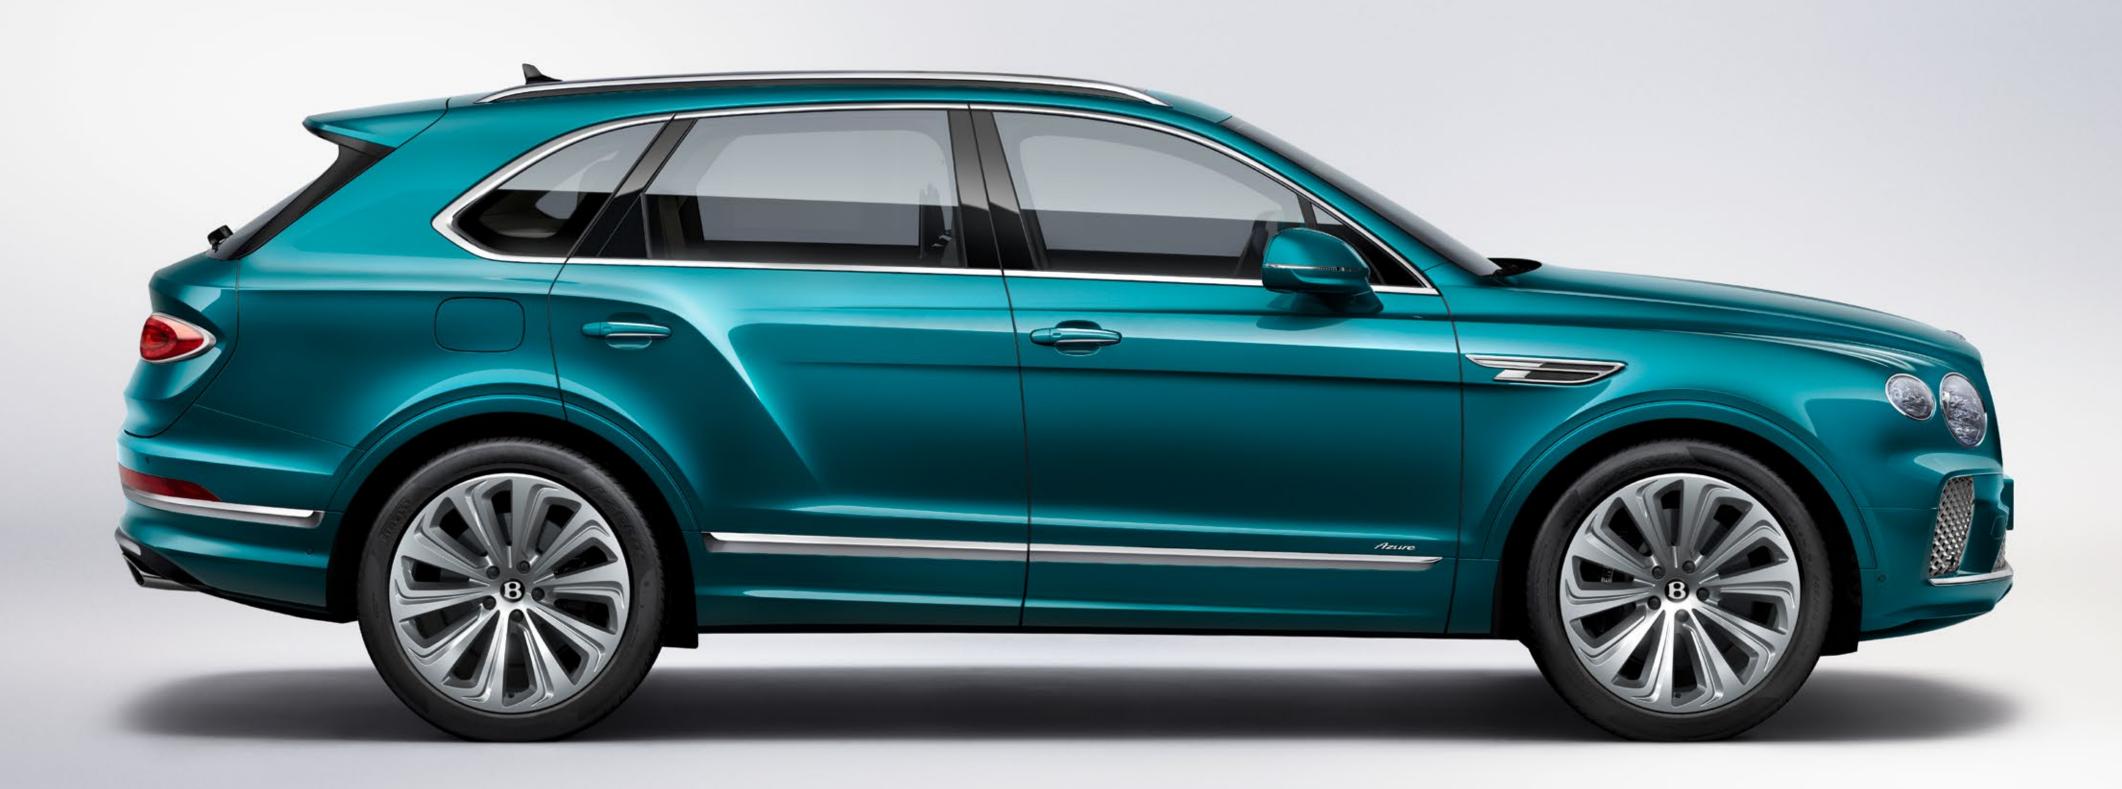

# Bentayga Azure. Class-leading comfort.

Bentayga Azure offers a harmonious balance of performance and luxurious comfort, designed to enhance your sense of wellbeing wherever you travel.

The exterior exudes an effortless elegance, from the polished chrome, vertical-vaned front grille to the 'Azure' badges. The stunning wheels are available in a variety of designs and finishes, in both 21" and 22" sizes.

The Bentayga Azure can be powered with your choice of a class-leading V8 engine or an innovative hybrid powertrain. With the Touring Specification installed as standard, every Bentayga Azure features an impressive array of driver assistance features, while V8 models also come with Bentley Dynamic Ride and all-wheel steering.