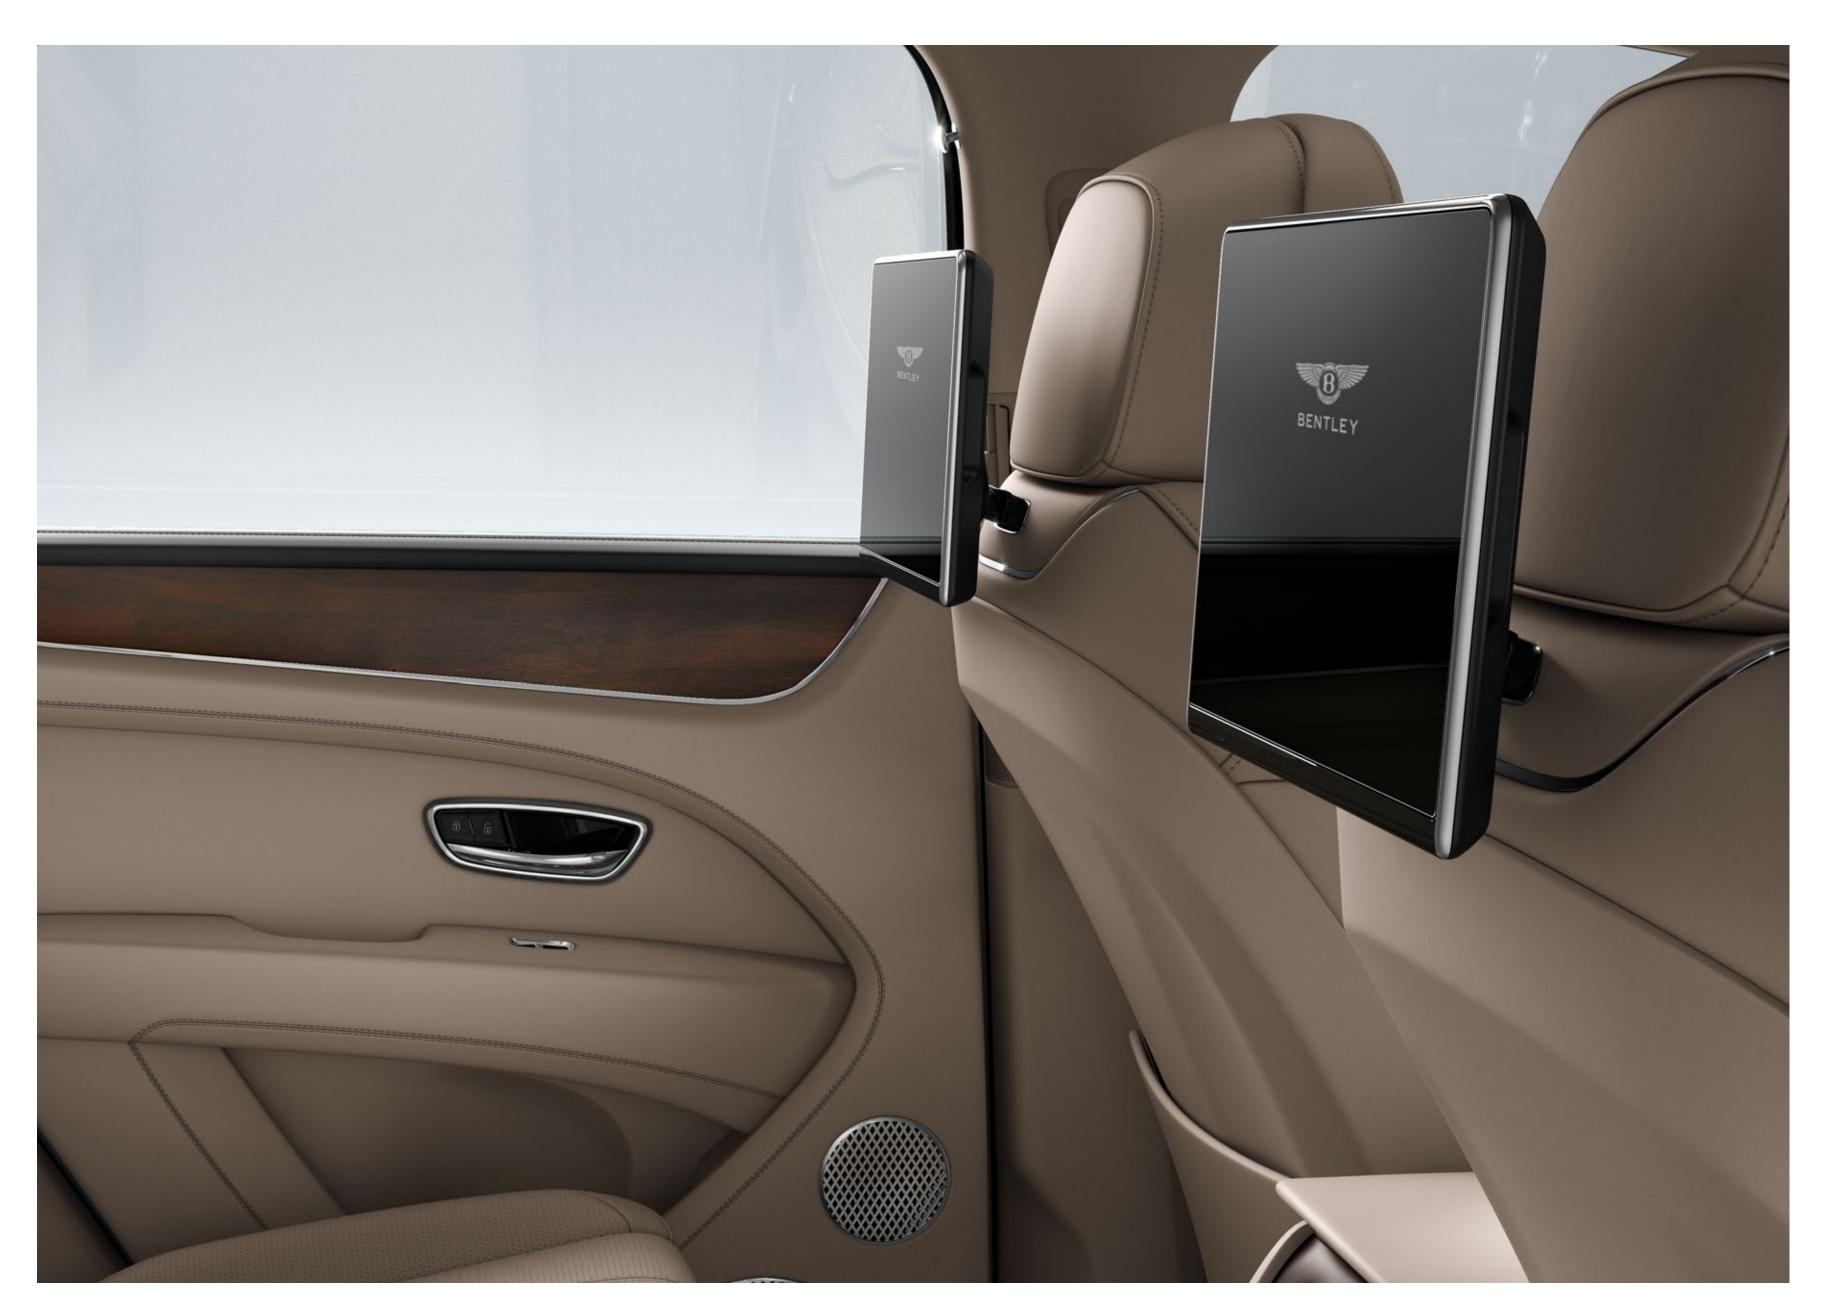

For the ultimate in passenger enjoyment, choose the optional Bentley Rear Entertainment System. Two 10.1" screens sit behind the front seat headrests providing access to a world of entertainment. Netflix comes pre-installed, while other apps work seamlessly. The sound can be enjoyed as an immersive experience through the car's sound system or via Bluetooth to the supplied headphones, or your own headset or earbuds.