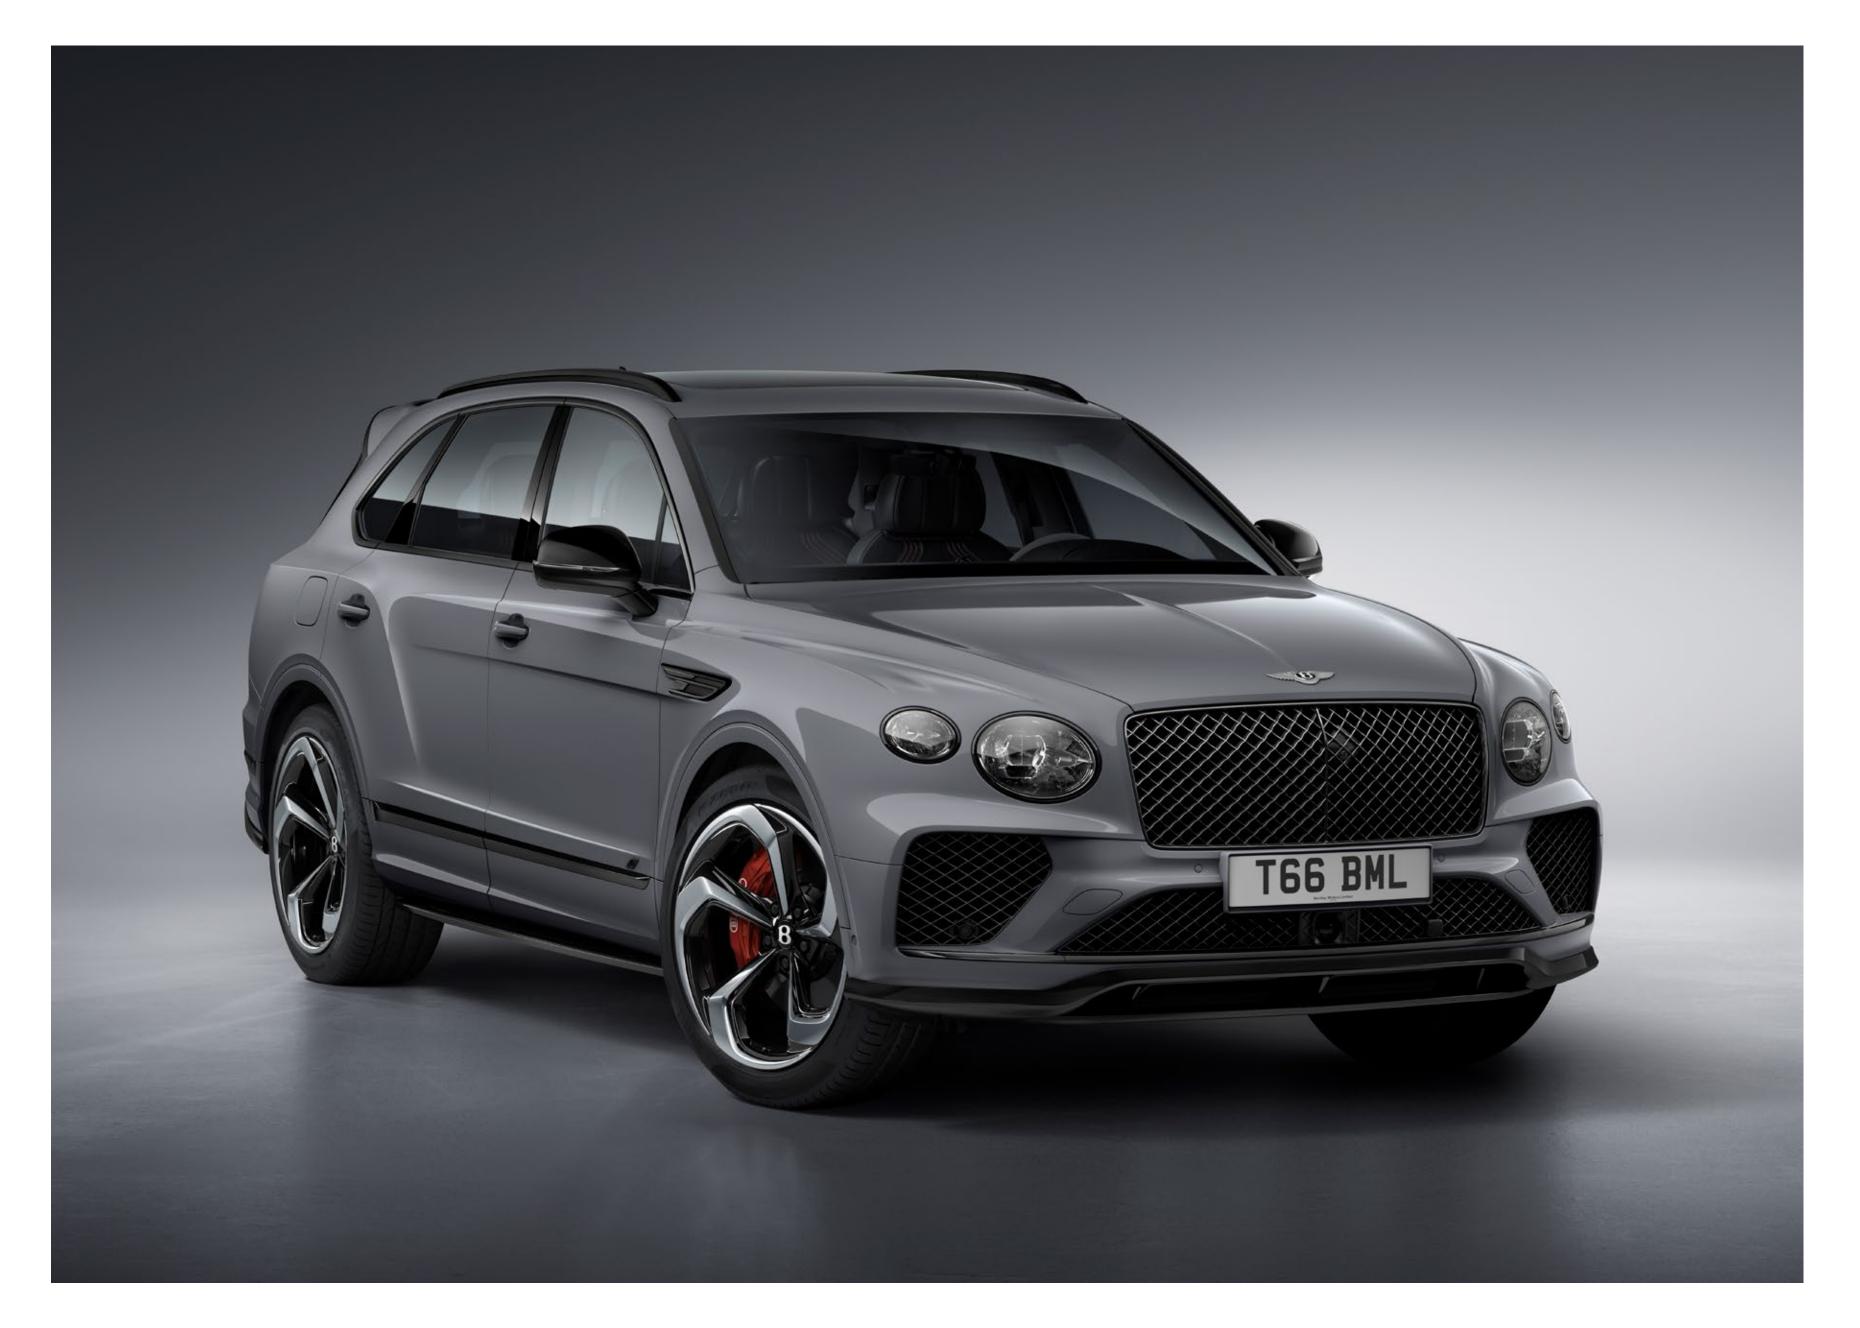

# Driven by design.

See, and be seen, in the distinctive Bentayga.

Following modern Bentley design language, Bentayga truly is a sight to behold. From its distinctive front grille and lights, and dominant upright face, to its bold lower bumper design with large intakes and deeply sculpted surfaces, this SUV makes its presence felt, wherever it is.

The striking roof spoiler creates both a commanding and elegant profile. This is complemented by a chrome fender vent that is positioned above the 'power line' along the car's profile. Meanwhile, the lower door mouldings catch the light for a captivating effect that naturally draws the eye to the distinctive wheels.

At the rear, the latest evolution of Bentley design continues. Jewel-cut elliptical tail lamps are set into a beautifully sculpted tailgate panel, which pushes the boundaries of seamless contouring to the limit and features a prominent 'Bentley' badge. Echoing the design of the rear lamps, the bold bumper features oval shaped split tailpipes.

It all results in a stunning, distinctive visual identity.

Bentayga (V8) is available to order in most markets, but is currently not available in EU27, Switzerland, Israel, Ukraine, Norway, Turkey or Vietnam.