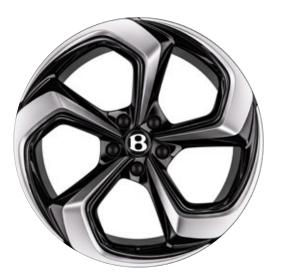

# Intrepid wheels.

Your choice of wheel can subtly or dramatically alter the character of your SUV. The Bentayga Azure and Bentayga S each come with unique wheel designs, created to draw the eye whether the car is stationary or in motion.

And you can make each wheel stand out even further with a choice of breathtaking finishes. The painted finish is elegant and understated to give your vehicle a refined aesthetic while polished wheels gleam, accentuating the luxury characteristics of the car. The black finishes complete a sporty aesthetic, creating a commanding presence that suggests high speeds await.

22" S directional alloy wheel – black painted

22" S directional alloy wheel – black painted and polished