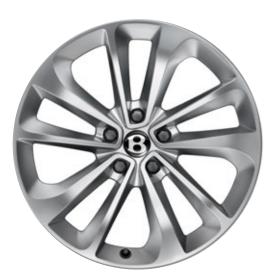

# Intrepid wheels.

Your choice of wheel can subtly or dramatically alter the character of your SUV. The Bentayga Azure and Bentayga S each come with unique wheel designs, created to draw the eye whether the car is stationary or in motion.

And you can make each wheel stand out even further with a choice of breathtaking finishes. The painted finish is elegant and understated to give your vehicle a refined aesthetic while polished wheels gleam, accentuating the luxury characteristics of the car. The black finishes complete a sporty aesthetic, creating a commanding presence that suggests high speeds await.

To explore the options for yourself, visit the **Bentley Configurator.** 

21" 5 twin-spoke alloy wheel – grey painted and bright machined

21" 5 twin-spoke alloy wheel – painted

21" 5 twin-spoke alloy wheel – black painted and bright machined