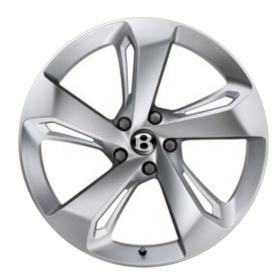

# Intrepid wheels.

Your choice of wheel can subtly or dramatically alter the character of your SUV. The Bentayga Azure and Bentayga S each come with unique wheel designs, created to draw the eye whether the car is stationary or in motion.

And you can make each wheel stand out even further with a choice of breathtaking finishes. The painted finish is elegant and understated to give your vehicle a refined aesthetic while polished wheels gleam, accentuating the luxury characteristics of the car. The black finishes complete a sporty aesthetic, creating a commanding presence that suggests high speeds await.

To explore the options for yourself, visit the **Bentley Configurator.** 

21" 5 twin-spoke alloy wheel – grey painted and bright machined

21" 5 twin-spoke alloy wheel – painted

21" 5 twin-spoke alloy wheel – black painted and bright machined