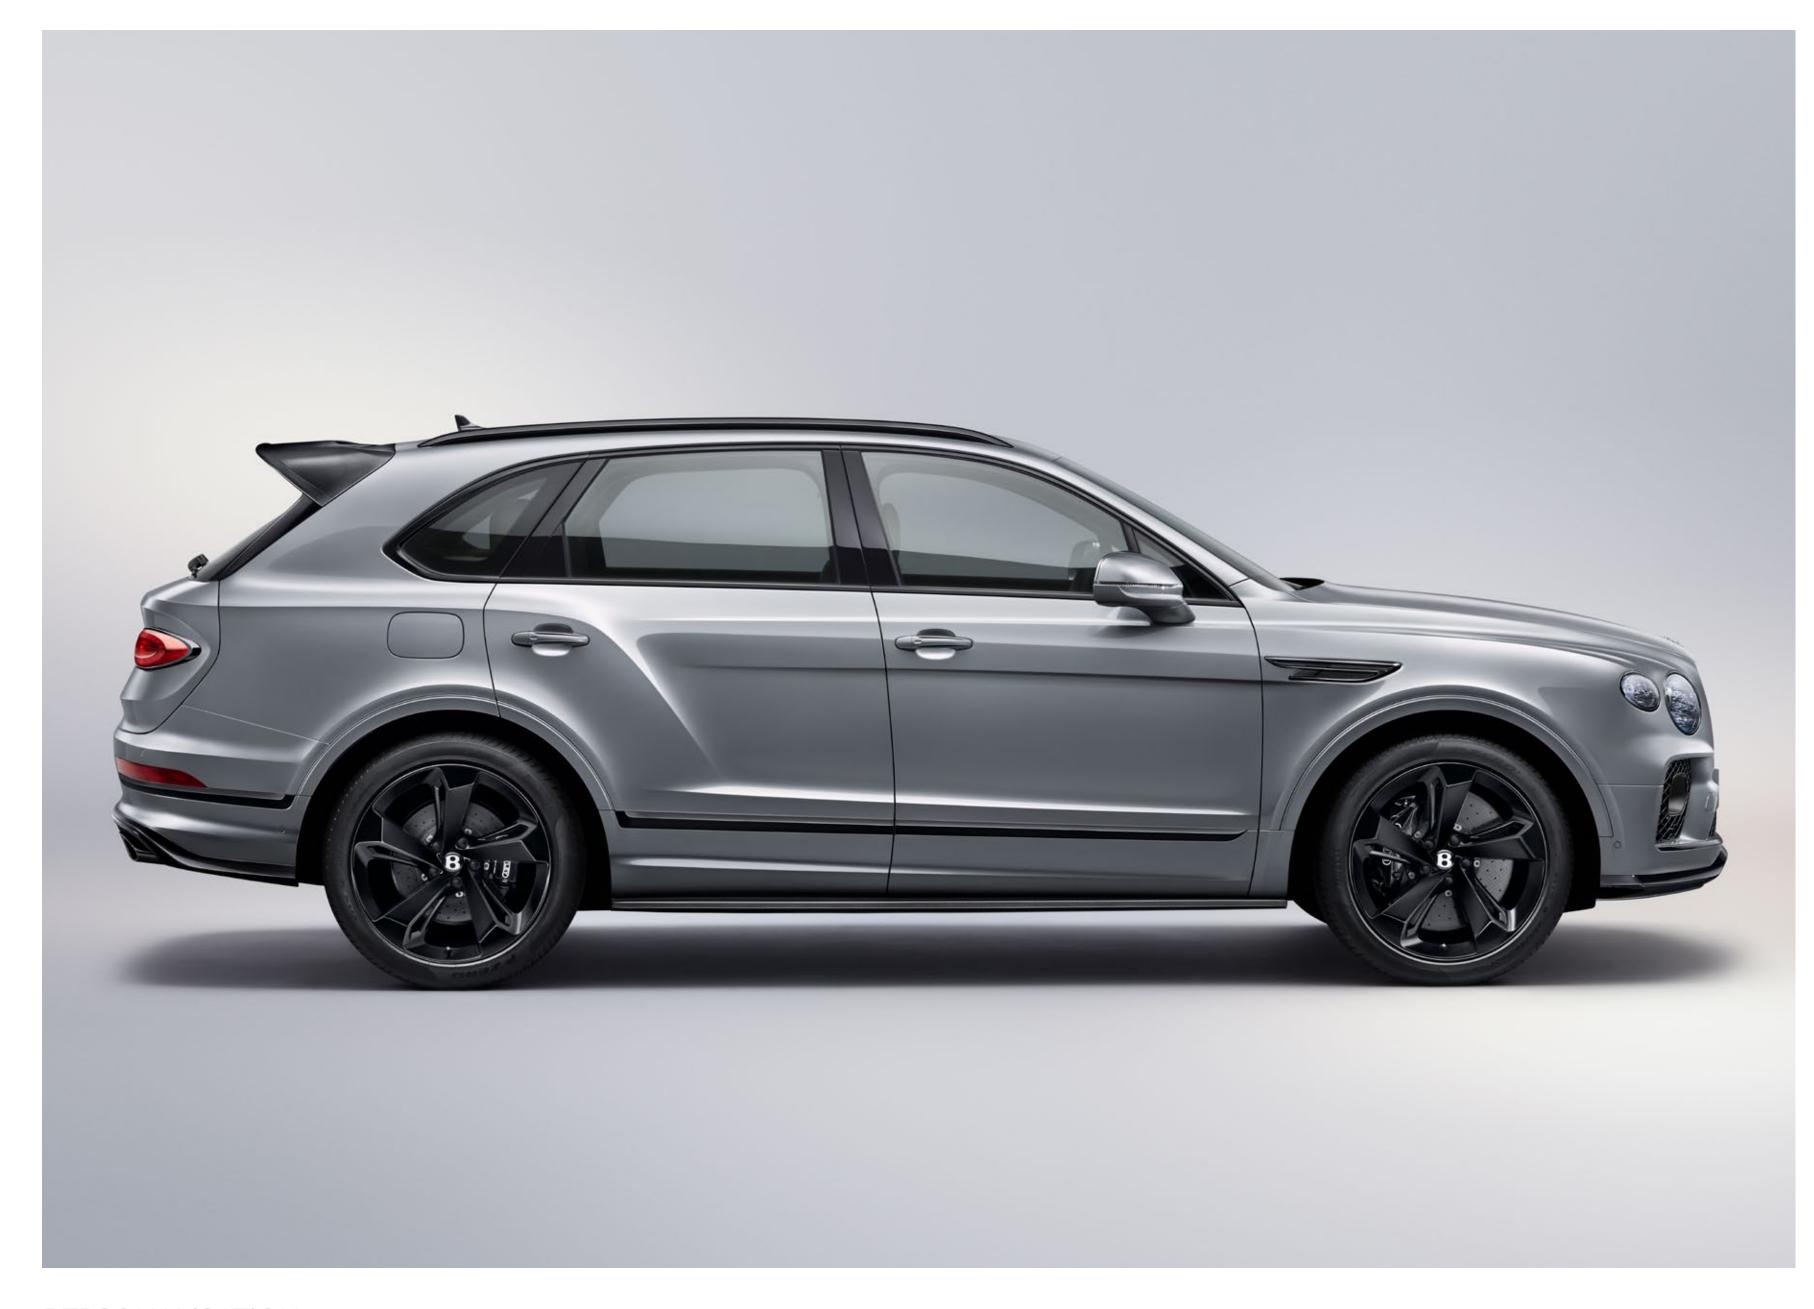

# Bentayga S. Addictive performance.

Sporty performance and dramatic design come together in the striking Bentayga S to create an SUV that is impossible to resist.

Offering an exhilarating driving experience, the Bentayga S can be commissioned with either an innovative hybrid powertrain or a powerful V8 that features a sports exhaust and Bentley Dynamic Ride with all-wheel steering. Whichever configuration you choose, you can expect a truly engaging drive – accompanied by a thrilling roar when you put your foot down.

This driving pleasure is reflected in the bold design of Bentayga S. This includes the Blackline Specification, which is enhanced by black door mirrors and side sills, dark tint headlamps and rear lamps, red brake callipers and a unique bumper design at the front and rear. An elongated tailgate spoiler, scythed 22" wheels and 'S' badging complete the stunning exterior.

# Bentayga S. Irresistible style.

The bold character of the Bentayga S is clear from the moment you first lay eyes on it. The Blackline Specification makes the exterior even more striking, an effect enhanced further by unique features such as black painted bumper details and door mirrors, as well as dark tint headlamps.

At the rear, black painted split oval tailpipes, dark tint tail lamps and a larger rear spoiler emphasise the performance aesthetic, while the 22" wheels feature five angular, scythe-like spokes that point in the same direction, whichever side the car is viewed from. Red brake callipers contrast beautifully with the black aesthetic for a final flourish.