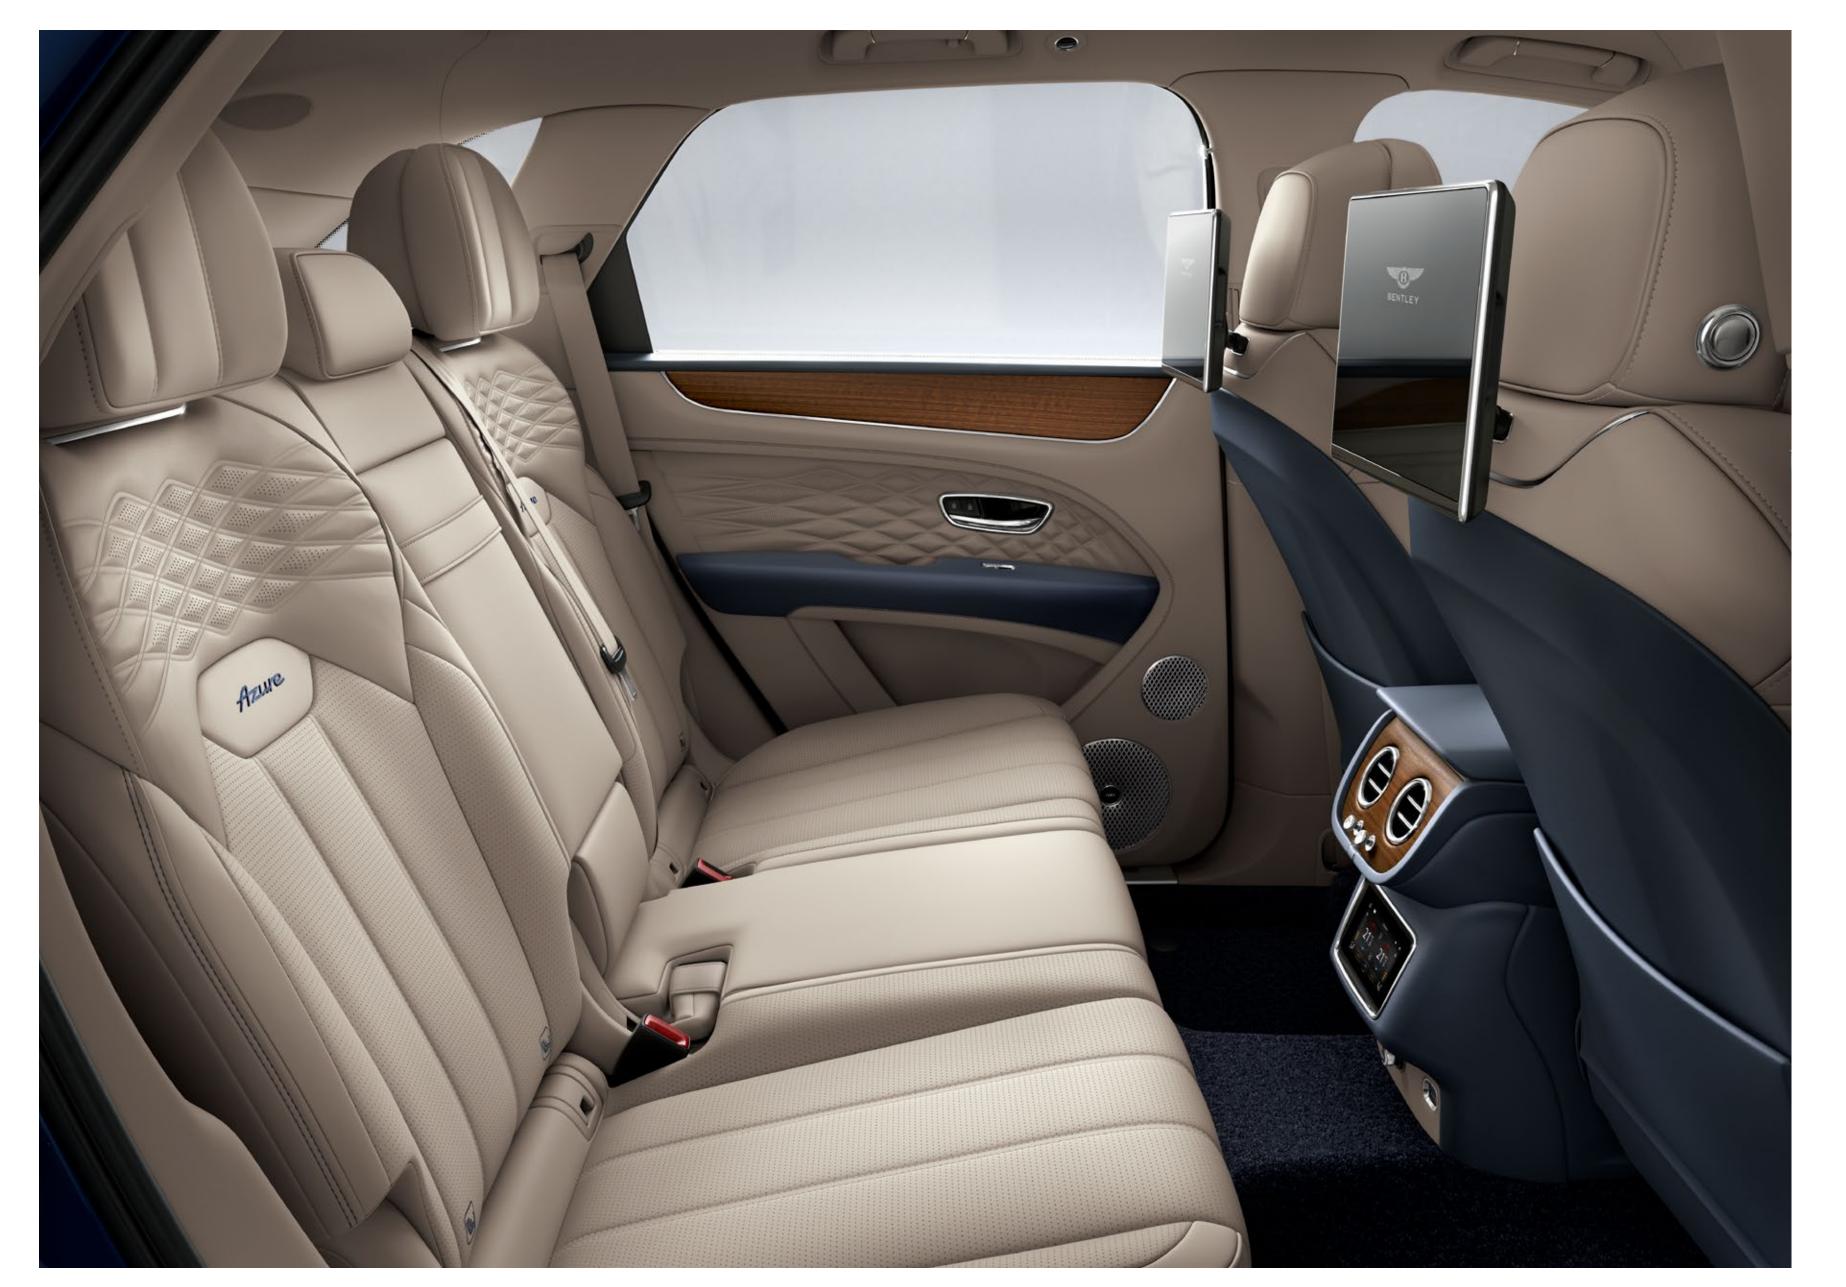

# Bentayga Azure. Class-leading comfort.

Bentayga Azure offers a harmonious balance of performance and luxurious comfort, designed to enhance your sense of wellbeing wherever you travel.

The exterior exudes an effortless elegance, from the polished chrome, vertical-vaned front grille to the 'Azure' badges. The stunning wheels are available in a variety of designs and finishes, in both 21" and 22" sizes.

Together, these features ensure an effortless drive, complemented by the interior's elevated focus on wellbeing. The entire cabin is a demonstration of Bentley's unrivalled attention to detail, with the Harmony Diamond Quilt stitching pattern adorning the insides of the doors and selected sections of the seats.

Sustainable features include open pore veneers, carpets made entirely from recycled nylon and overmats made with 100% wool. Subtle additions such as mood lighting and a duo-tone heated steering wheel, meanwhile, make the cabin feel truly complete.

# Bentayga Azure. A world of wellbeing.

From the sculpted exterior to the handcrafted interior, the welcoming Bentayga Azure has innovative and mood-enhancing ergonomic design at its heart.

Distinctive exterior features such as a stunning chrome vertical-vaned grille, 'Azure' badging and wheels in a choice of 21" and 22" designs set the car apart. Illuminated treadplates light your way as you step inside, where the sumptuous Harmony Diamond Quilt offers luxury you can touch throughout. Two metal bulls-eye vents with organ stops adorn the outer sides of the fascia panels, while the centre vents create a symmetrical focal point that exudes balance and harmony. The duo-tone, hide-trimmed, heated steering wheel and leather-trimmed gear lever invite you to take hold, ensuring complete comfort for long adventures.

Your choice of fifteen hide colours is enhanced with contrast stitching, an 'Azure' fascia badge and 'Azure' seat emblems – not to mention the subtle effect of the mood lighting. In both the front and the rear, luxurious deep pile overmats complete a cabin you won't want to leave behind.