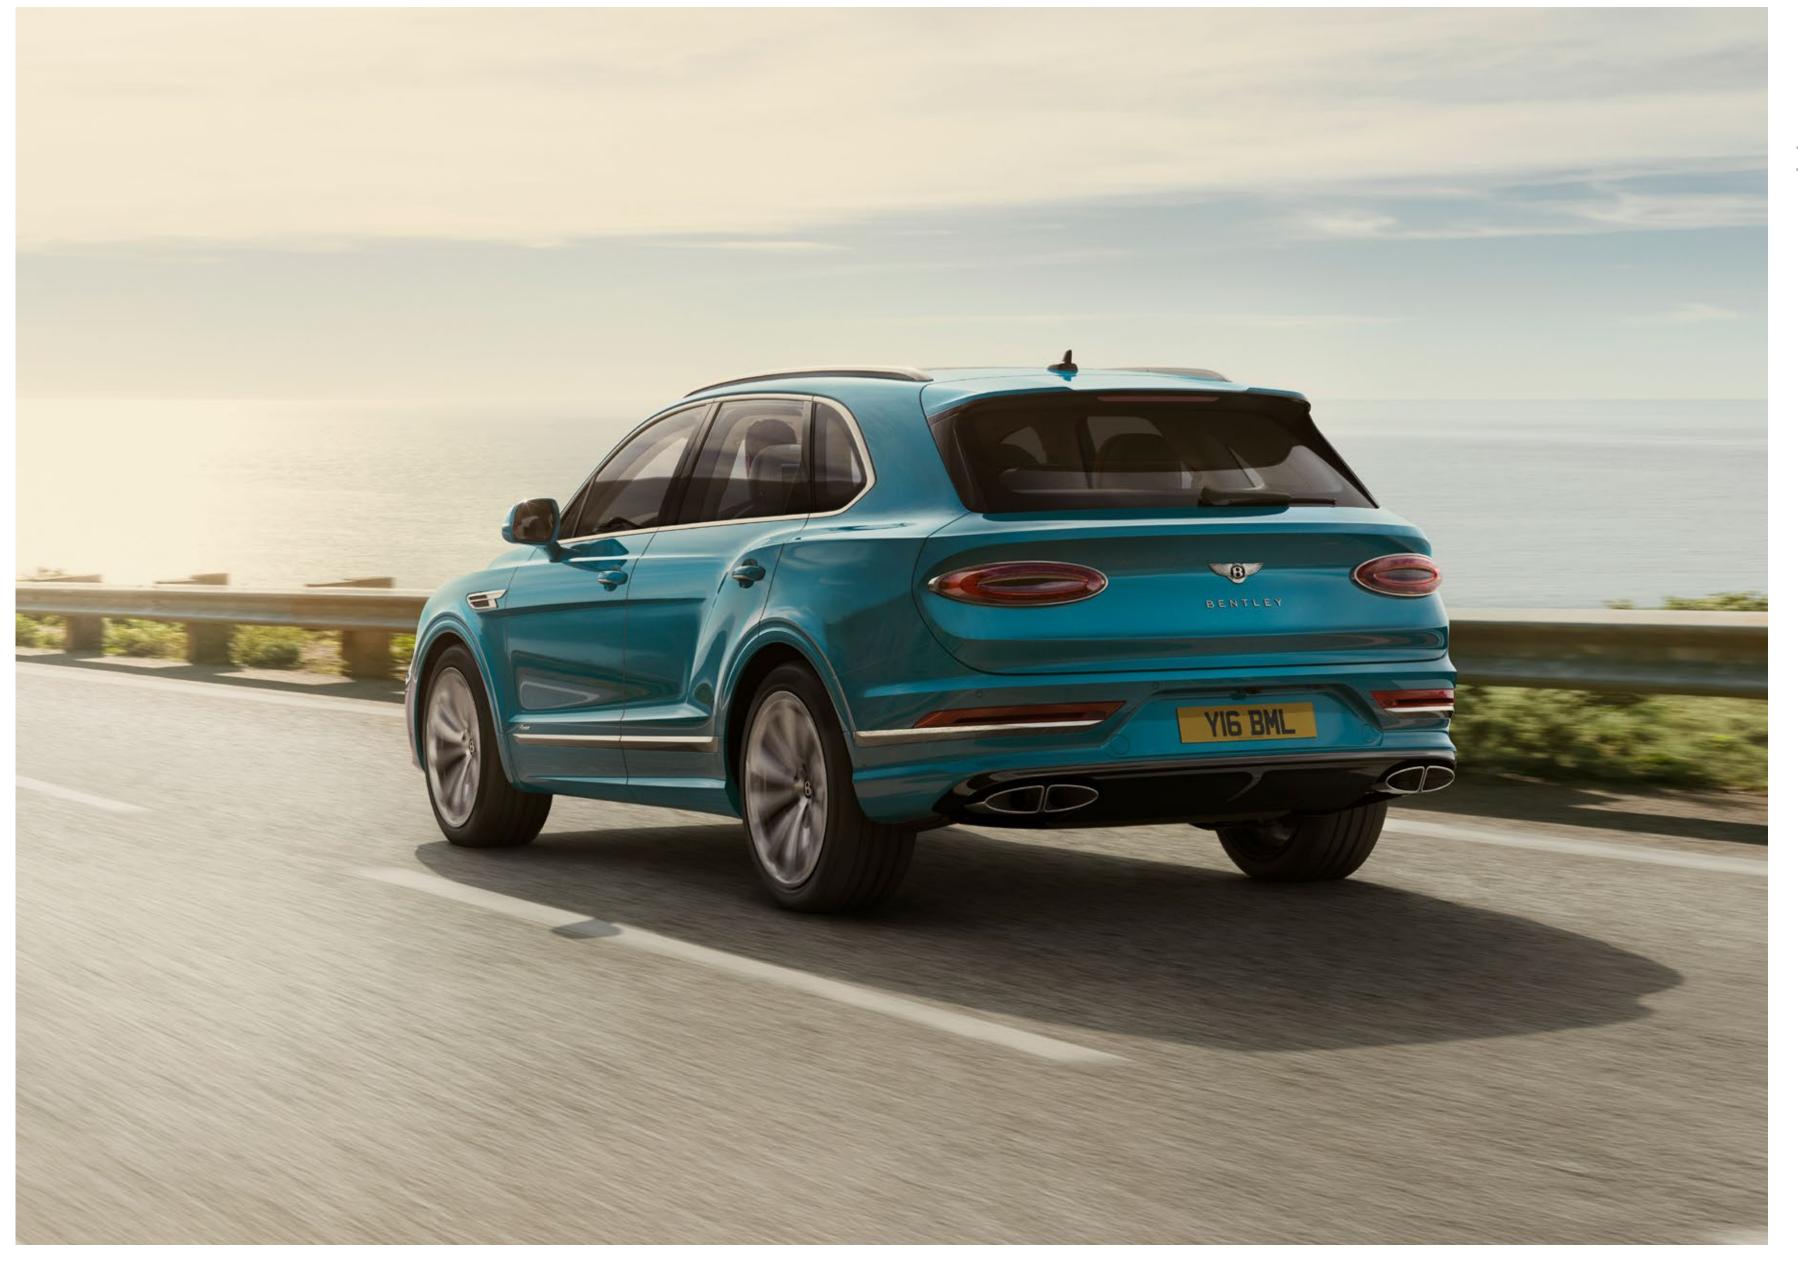

# Bentayga Azure. Class-leading comfort.

Bentayga Azure offers a harmonious balance of performance and luxurious comfort, designed to enhance your sense of wellbeing wherever you travel.

The exterior exudes an effortless elegance, from the polished chrome, vertical-vaned front grille to the 'Azure' badges. The stunning wheels are available in a variety of designs and finishes, in both 21" and 22" sizes.

The Bentayga Azure can be powered with your choice of a class-leading V8 engine or an innovative hybrid powertrain. With the Touring Specification installed as standard, every Bentayga Azure features an impressive array of driver assistance features, while V8 models also come with Bentley Dynamic Ride and all-wheel steering.

Together, these features ensure an effortless drive, complemented by the interior's elevated focus on wellbeing. The entire cabin is a demonstration of Bentley's unrivalled attention to detail, with the Harmony Diamond Quilt stitching pattern adorning the insides of the doors and selected sections of the seats.

Sustainable features include open pore veneers, carpets made entirely from recycled nylon and overmats made with 100% wool. Subtle additions such as mood lighting and a duo-tone heated steering wheel, meanwhile, make the cabin feel truly complete.