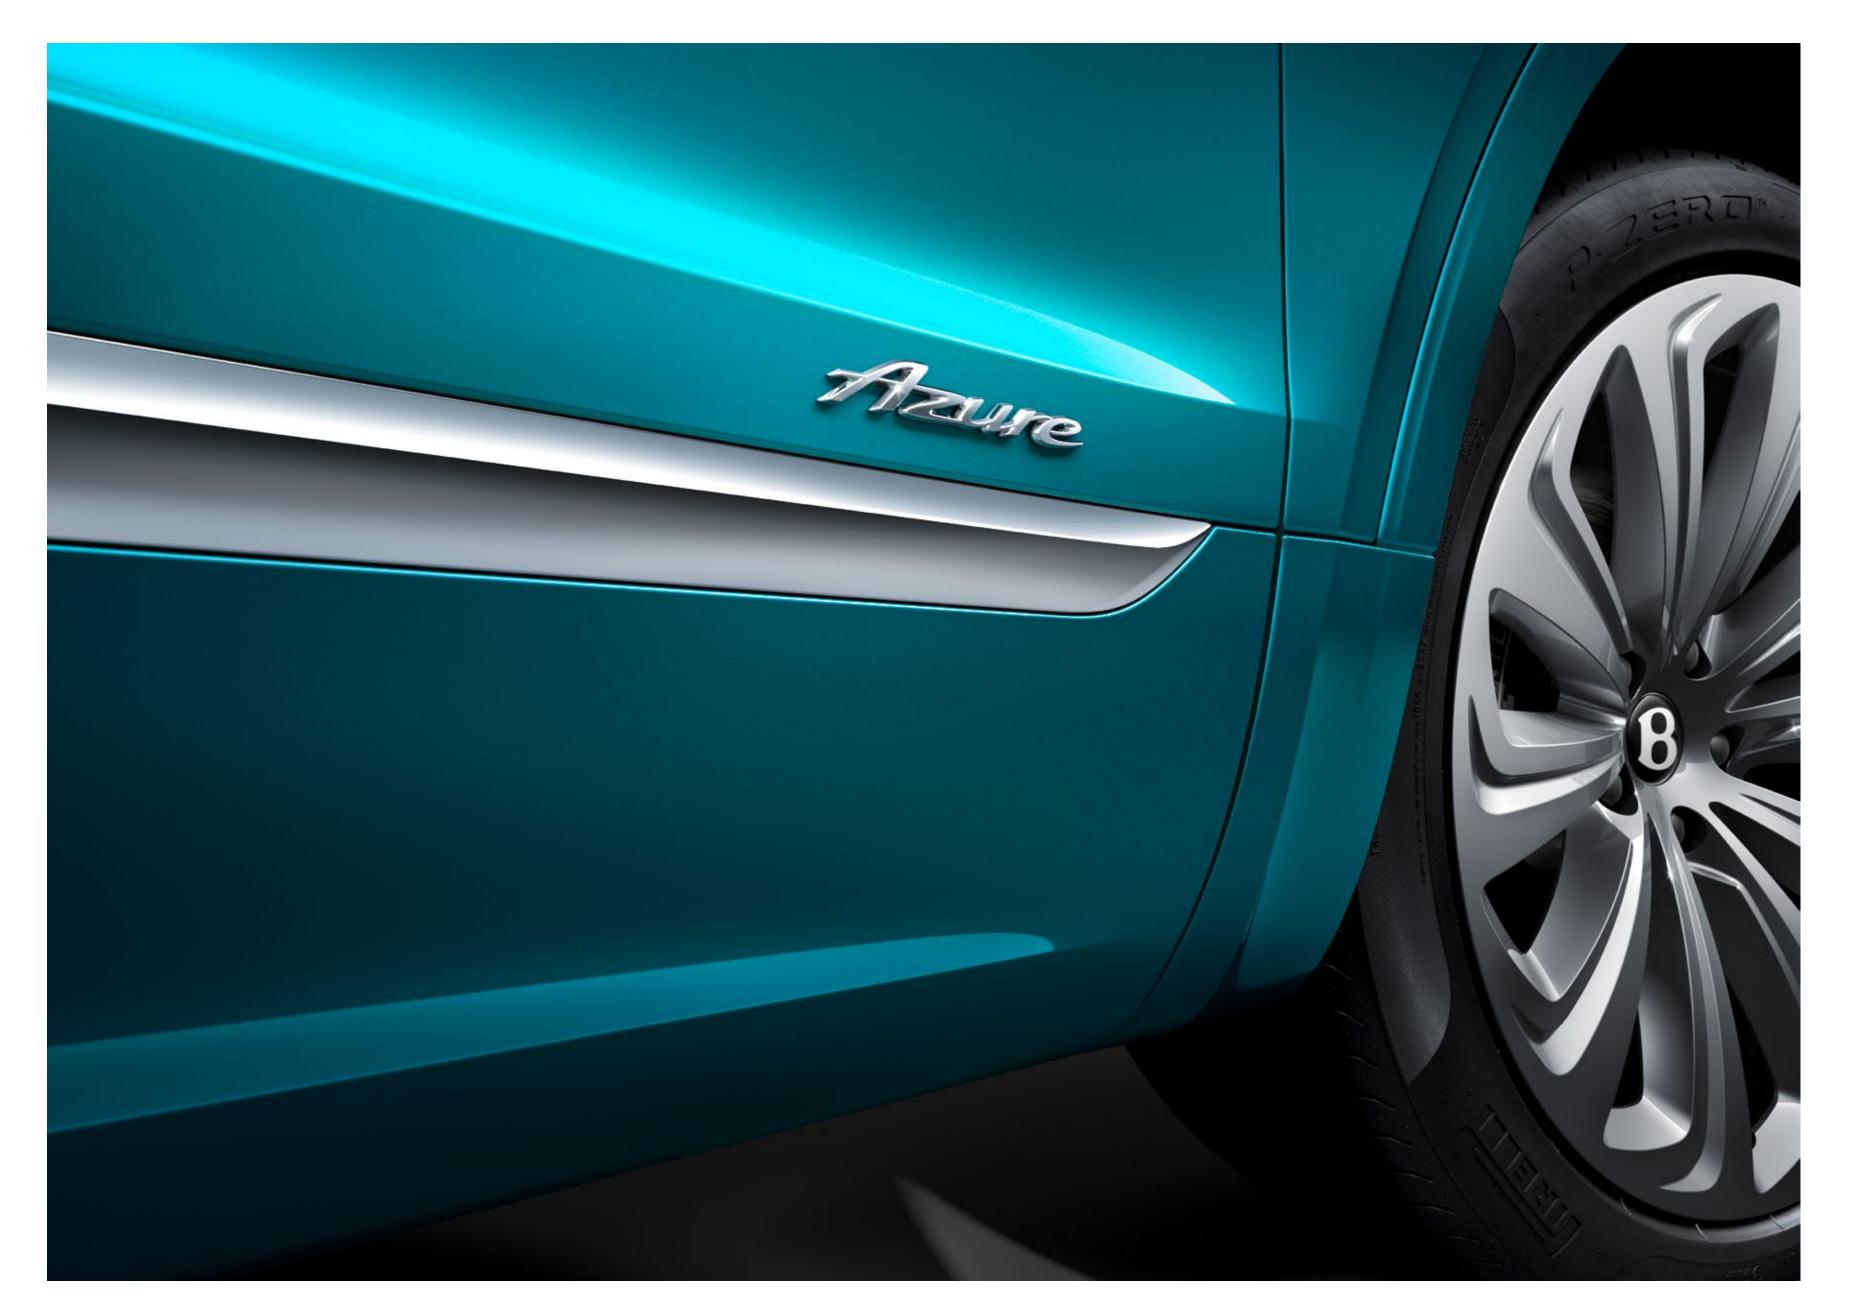

# Bentayga Azure. Class-leading comfort.

Bentayga Azure offers a harmonious balance of performance and luxurious comfort, designed to enhance your sense of wellbeing wherever you travel.

The exterior exudes an effortless elegance, from the polished chrome, vertical-vaned front grille to the 'Azure' badges. The stunning wheels are available in a variety of designs and finishes, in both 21" and 22" sizes.

# Bentayga Azure. A world of wellbeing.

From the sculpted exterior to the handcrafted interior, the welcoming Bentayga Azure has innovative and mood-enhancing ergonomic design at its heart.

Distinctive exterior features such as a stunning chrome vertical-vaned grille, 'Azure' badging and wheels in a choice of 21" and 22" designs set the car apart. Illuminated treadplates light your way as you step inside, where the sumptuous Harmony Diamond Quilt offers luxury you can touch throughout. Two metal bulls-eye vents with organ stops adorn the outer sides of the fascia panels, while the centre vents create a symmetrical focal point that exudes balance and harmony. The duo-tone, hide-trimmed, heated steering wheel and leather-trimmed gear lever invite you to take hold, ensuring complete comfort for long adventures.