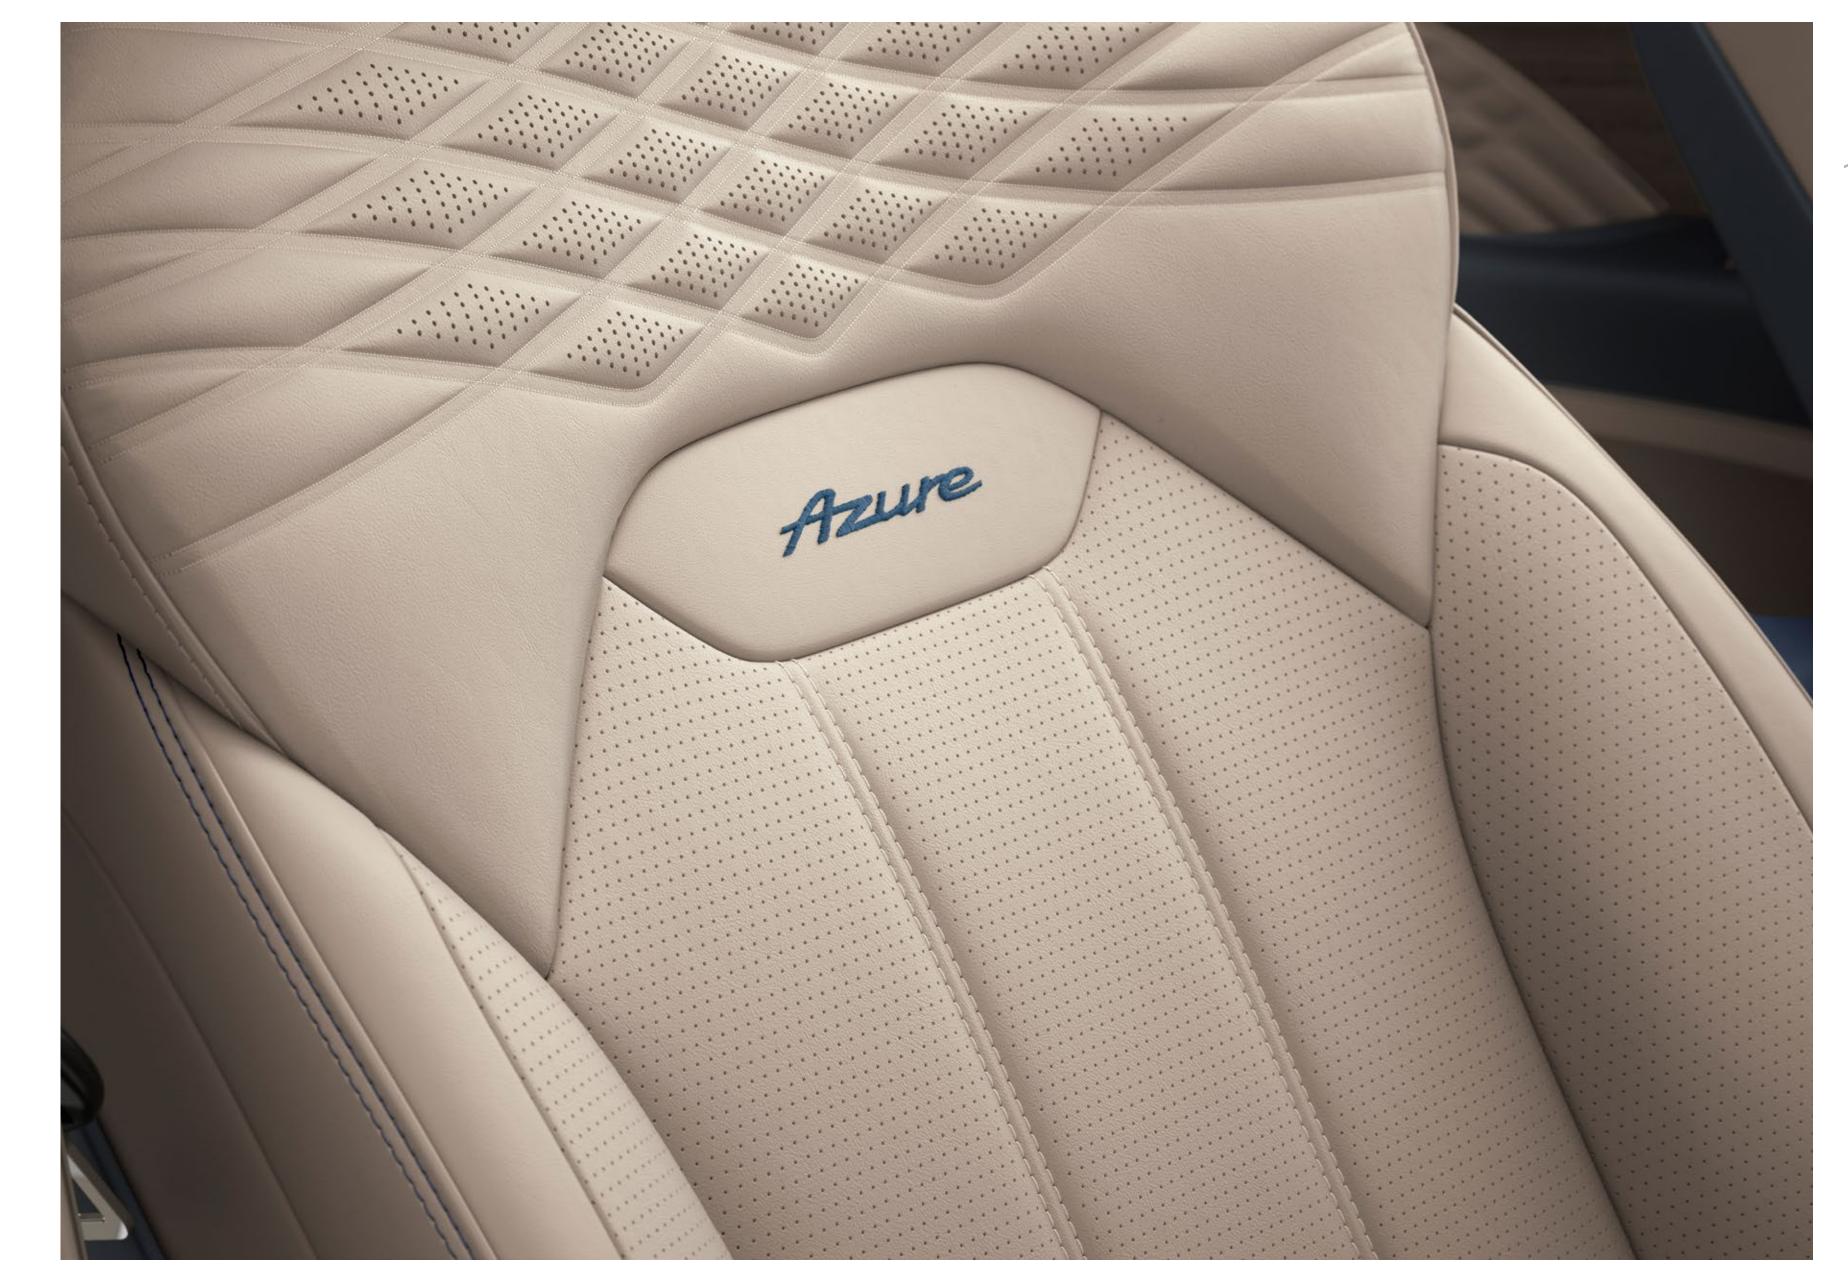

# Bentayga Azure. A world of wellbeing.

From the sculpted exterior to the handcrafted interior, the welcoming Bentayga Azure has innovative and mood-enhancing ergonomic design at its heart.

Distinctive exterior features such as a stunning chrome vertical-vaned grille, 'Azure' badging and wheels in a choice of 21" and 22" designs set the car apart. Illuminated treadplates light your way as you step inside, where the sumptuous Harmony Diamond Quilt offers luxury you can touch throughout. Two metal bulls-eye vents with organ stops adorn the outer sides of the fascia panels, while the centre vents create a symmetrical focal point that exudes balance and harmony. The duo-tone, hide-trimmed, heated steering wheel and leather-trimmed gear lever invite you to take hold, ensuring complete comfort for long adventures.

Your choice of fifteen hide colours is enhanced with contrast stitching, an 'Azure' fascia badge and 'Azure' seat emblems – not to mention the subtle effect of the mood lighting. In both the front and the rear, luxurious deep pile overmats complete a cabin you won't want to leave behind.