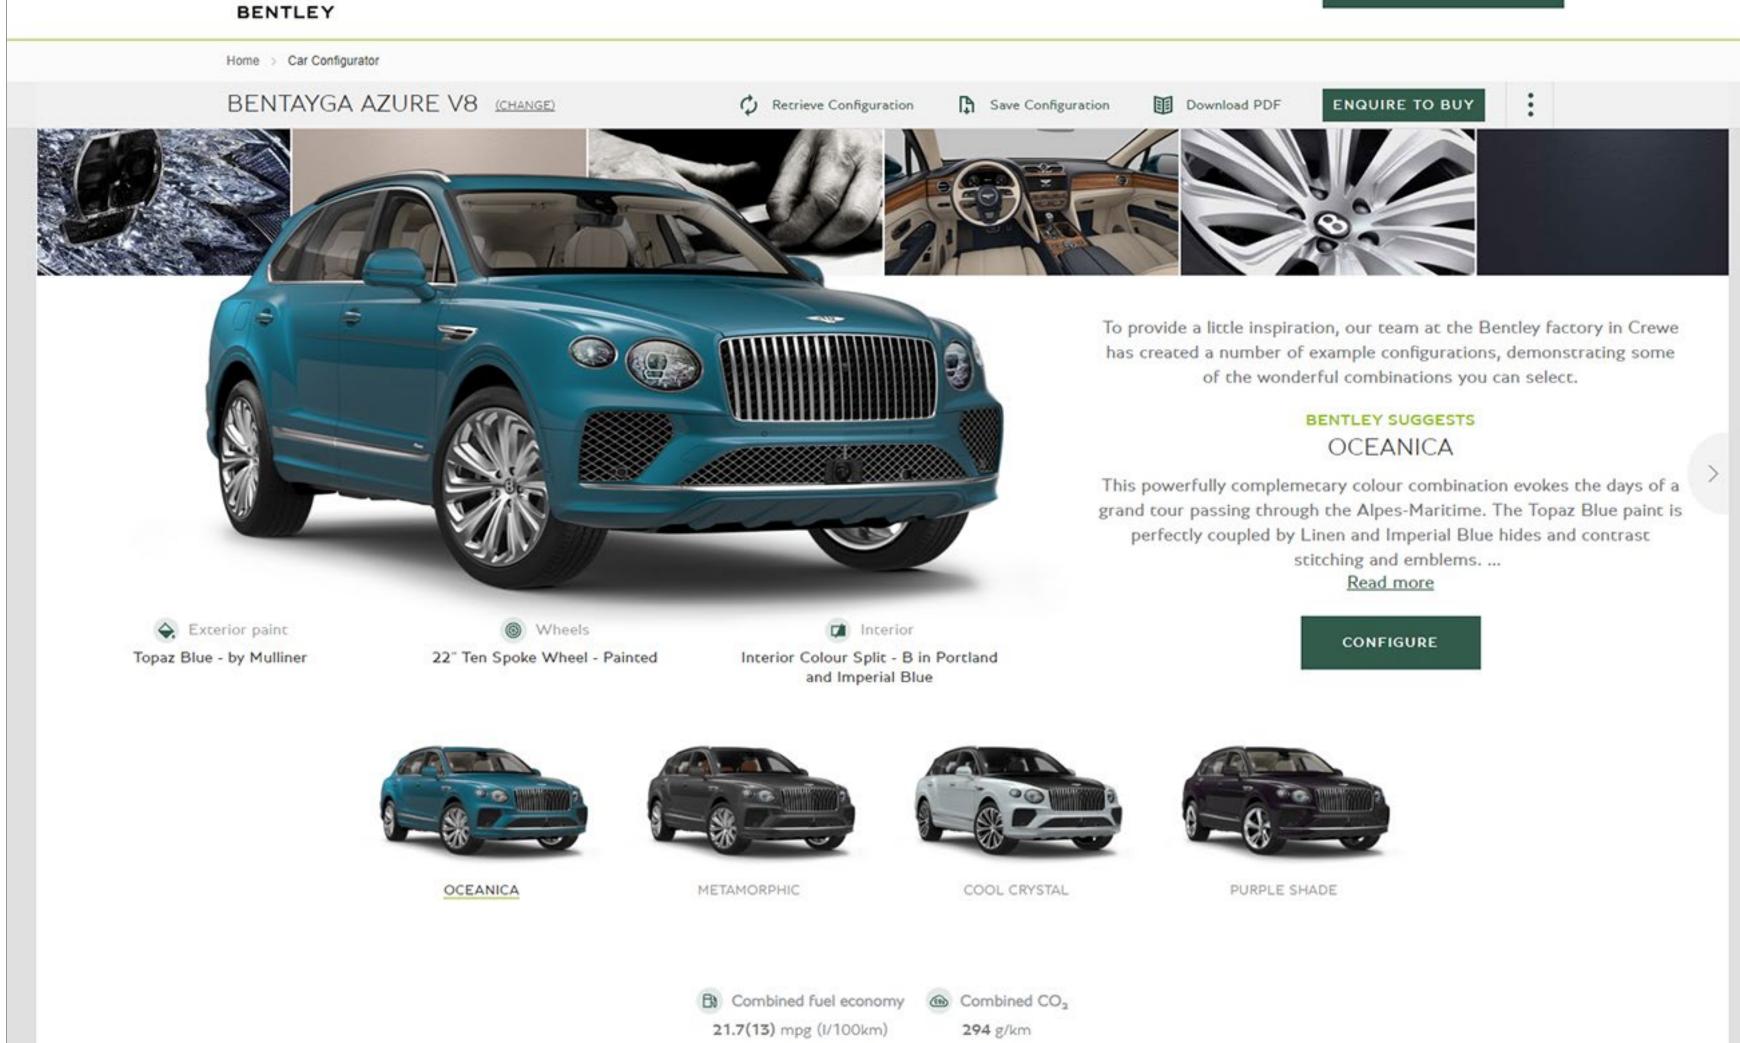

# Express your desire.

With a host of accessories and styling options allowing you to configure your Bentayga to your personal taste, it is highly unlikely you will ever see another one like yours.

You can choose from an extensive palette of exterior paint colours, all of which are designed to maintain their brilliance for many years to come. With numerous different wheel designs, hide options, beautiful natural veneers and distinctive trim options, almost every visible feature of your Bentayga can be customised to your own specification. To make a real statement, the dramatic Blackline Specification, which is included with the commanding Bentayga S, replaces the exterior brightware with a black-painted trim.

Inside, your choice of colour can transform the cabin, with Beluga, Cricket Ball, Imperial Blue, Newmarket Tan and Porpoise offered as standard across all models. With the Colour Specification – included as standard on the Bentayga A and Bentayga Azure models – you can choose from a further ten colours, effectively allowing you to select any interior colour or colour combination.

## Exterior finish.

Colour can be a powerful expression of who you are. That's why we offer a wide range of exterior colours carefully curated by the Bentley design team, each one chosen to emphasise the unique presence of your Bentayga on the road.

There are seven standard exterior colours for the Bentayga, Bentayga A and Bentayga S, and 16 on the Bentayga Azure. In addition, you can also choose from an extended range and a palette of Mulliner paints that includes a vast range of solid, metallic, satin and pearlescent options, giving you the choice of over 80 colours in total. And, for the ultimate in personalisation, Personal Commission Paint by Mulliner allows you to match a colour that is as unique as you are. The only limit is your imagination.