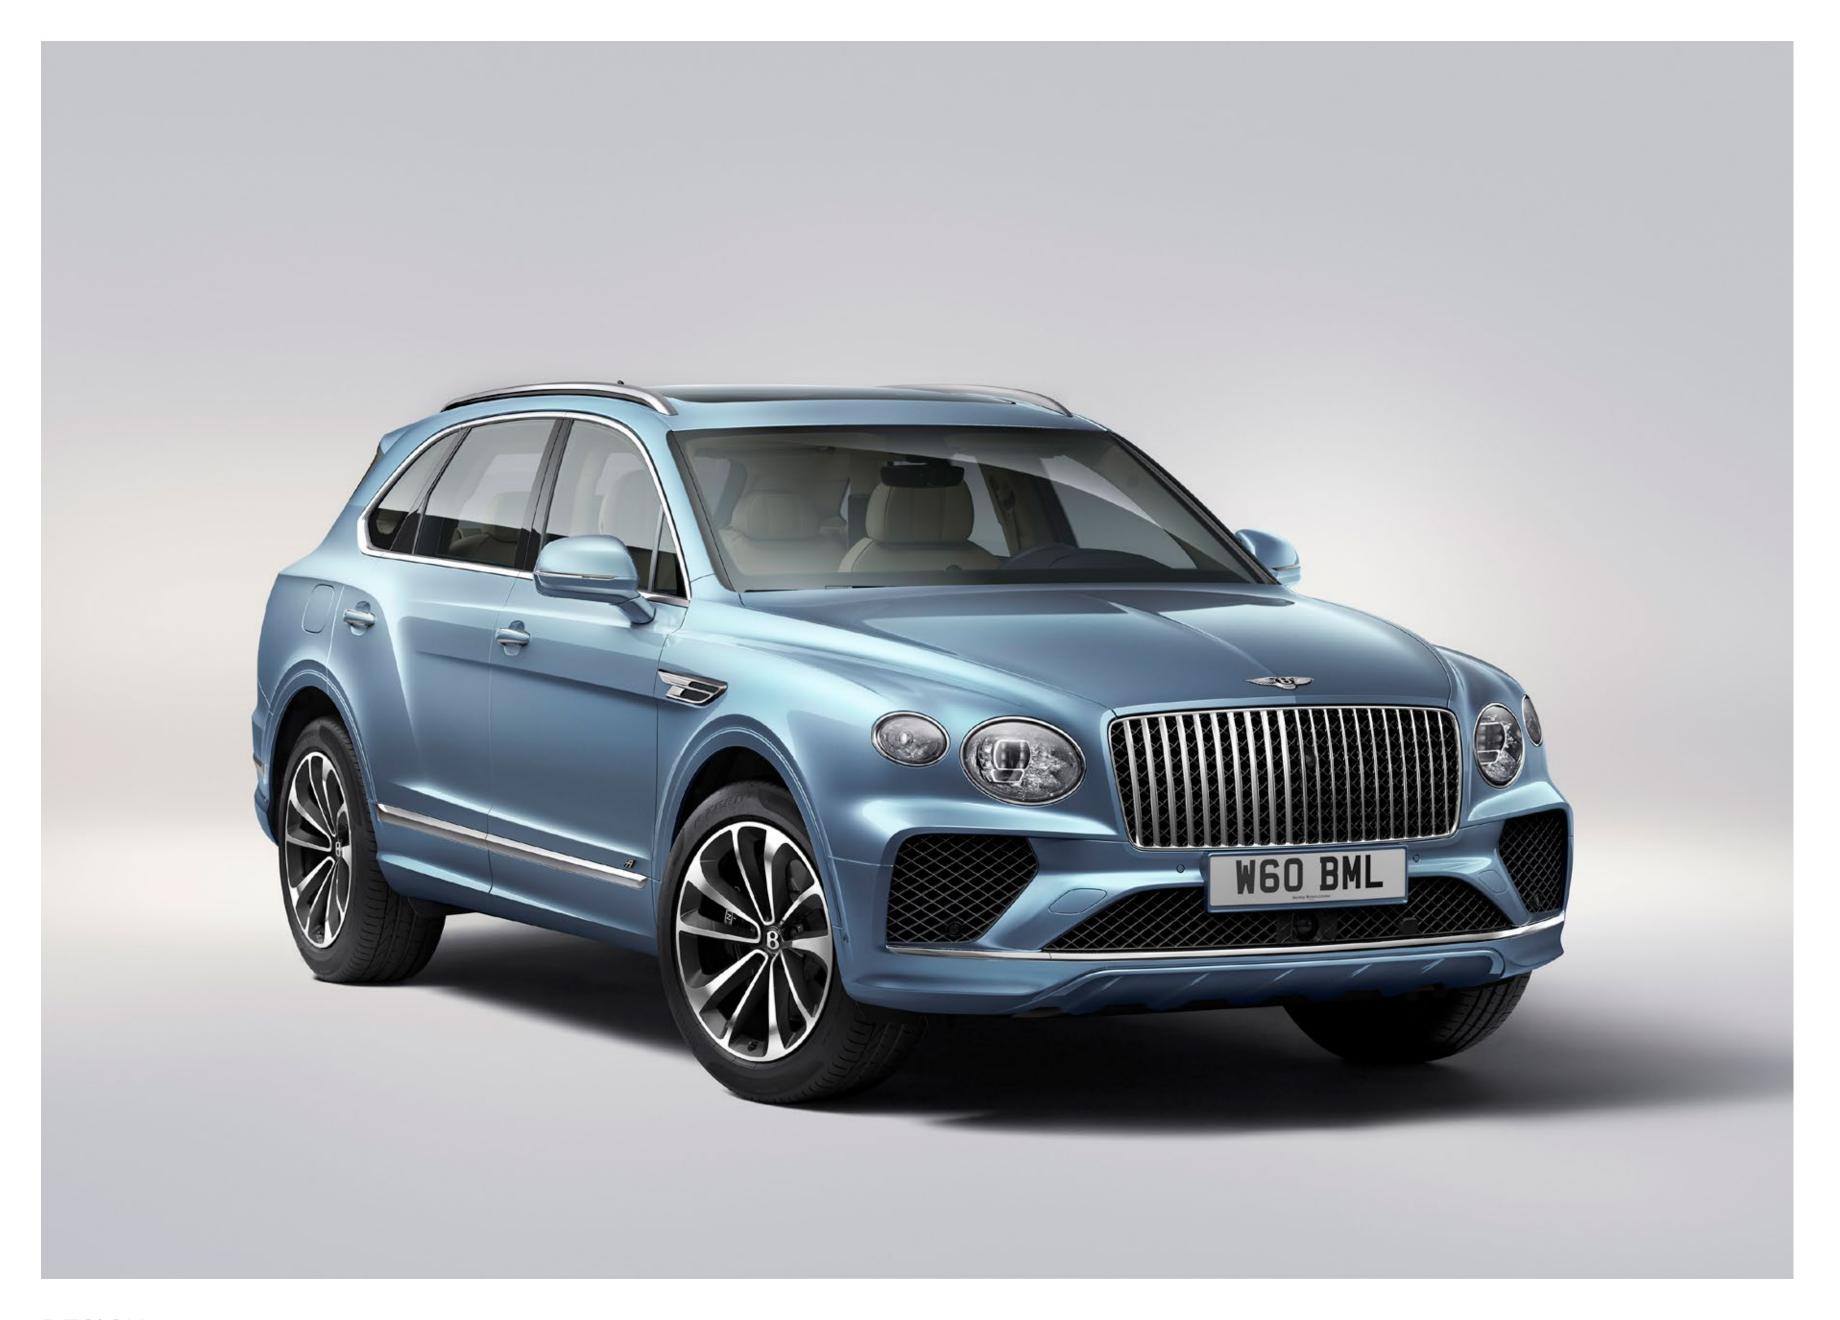

# Bentayga Azure. Class-leading comfort.

Bentayga Azure offers a harmonious balance of performance and luxurious comfort, designed to enhance your sense of wellbeing wherever you travel.

The exterior exudes an effortless elegance, from the polished chrome, vertical-vaned front grille to the 'Azure' badges. The stunning wheels are available in a variety of designs and finishes, in both 21" and 22" sizes.

The Bentayga Azure can be powered with your choice of a class-leading V8 engine or an innovative hybrid powertrain. With the Touring Specification installed as standard, every Bentayga Azure features an impressive array of driver assistance features, while V8 models also come with Bentley Dynamic Ride and all-wheel steering.