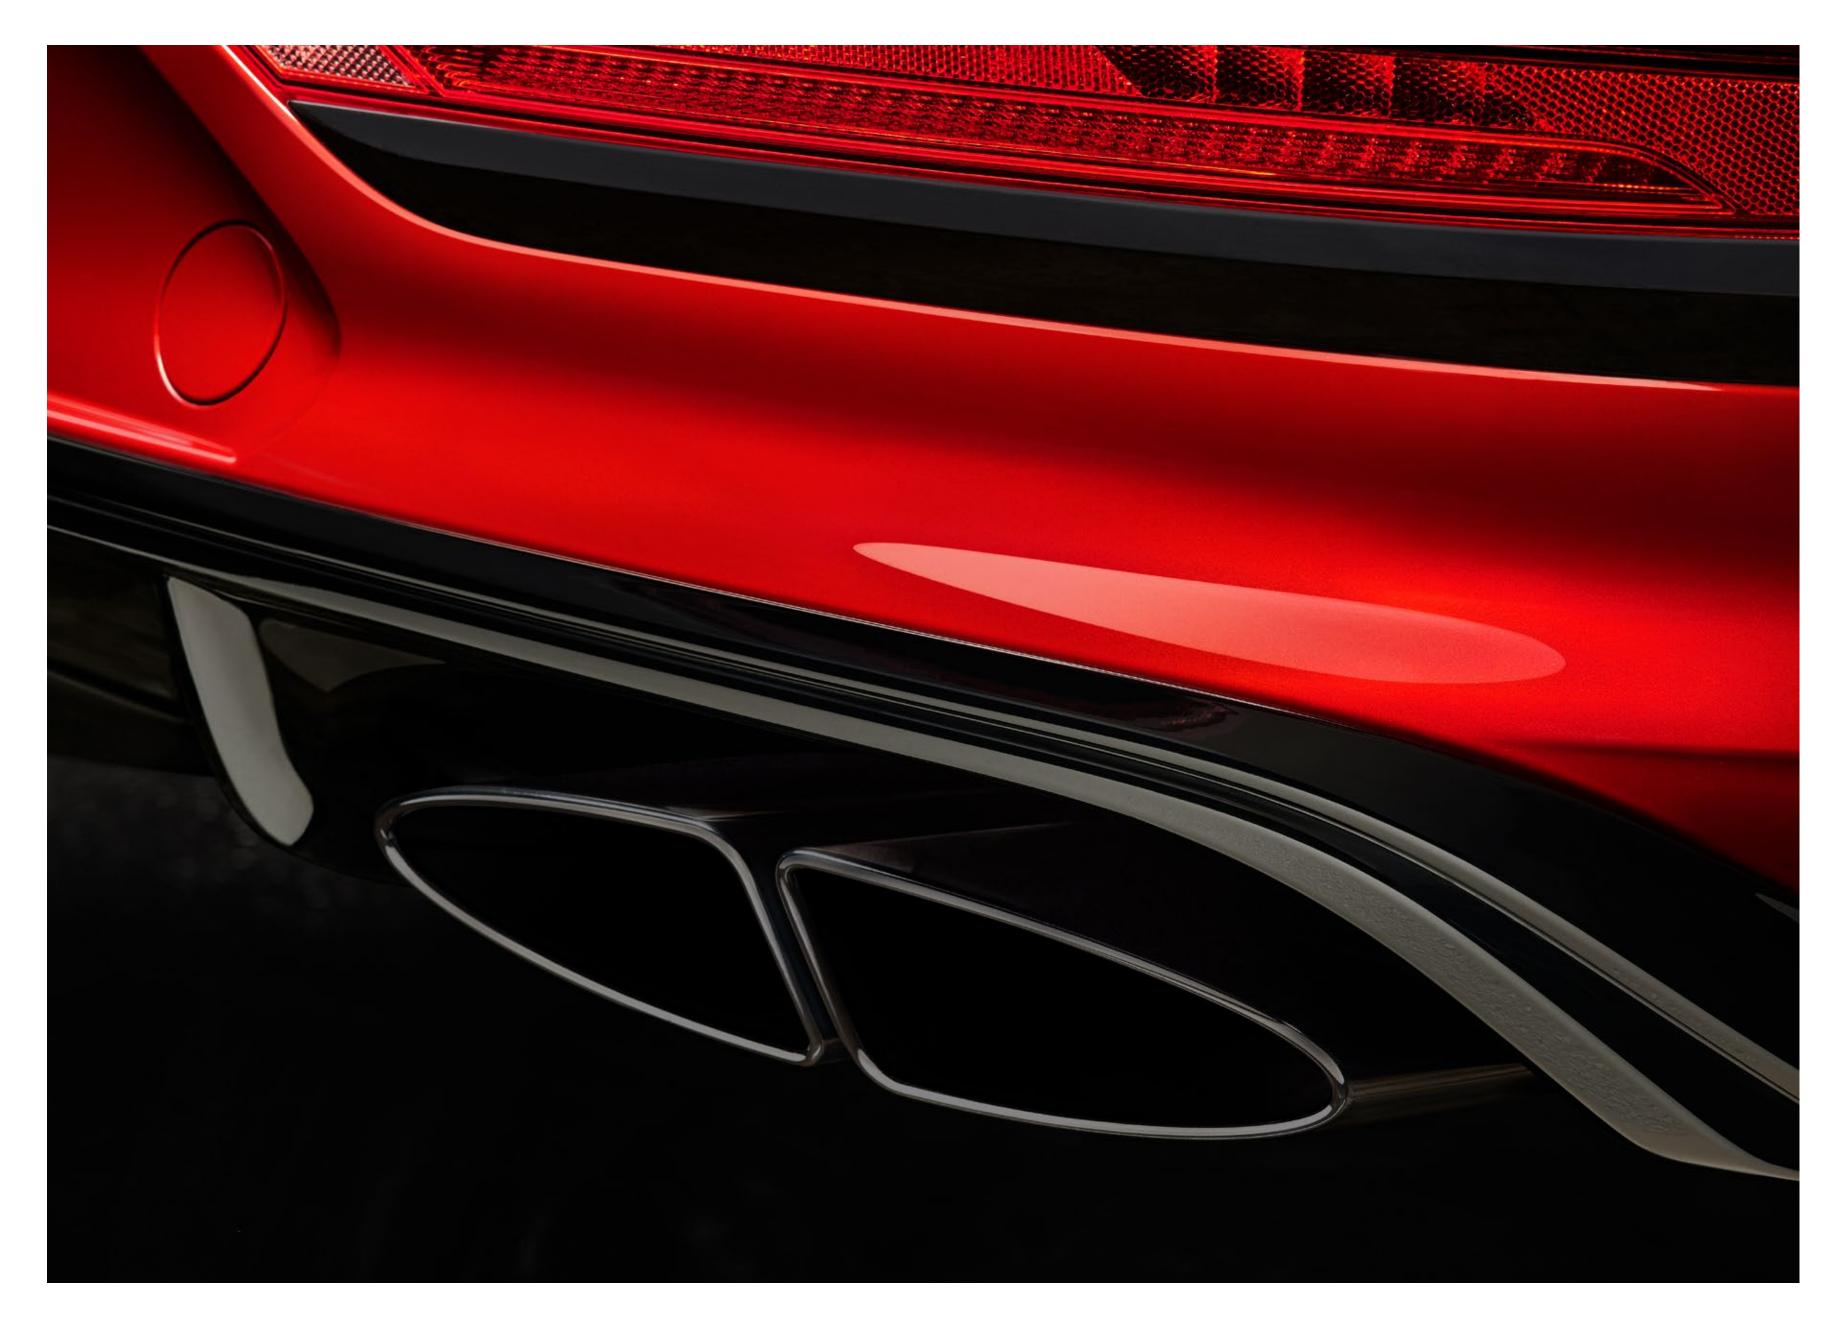

At the rear, the latest evolution of Bentley design continues. Jewel-cut elliptical tail lamps are set into a beautifully sculpted tailgate panel, which pushes the boundaries of seamless contouring to the limit and features a prominent 'Bentley' badge. Echoing the design of the rear lamps, the bold bumper features oval shaped split tailpipes.

At the rear, black painted split oval tailpipes, dark tint tail lamps and a larger rear spoiler emphasise the performance aesthetic, while the 22" wheels feature five angular, scythe-like spokes that point in the same direction, whichever side the car is viewed from. Red brake callipers contrast beautifully with the black aesthetic for a final flourish.