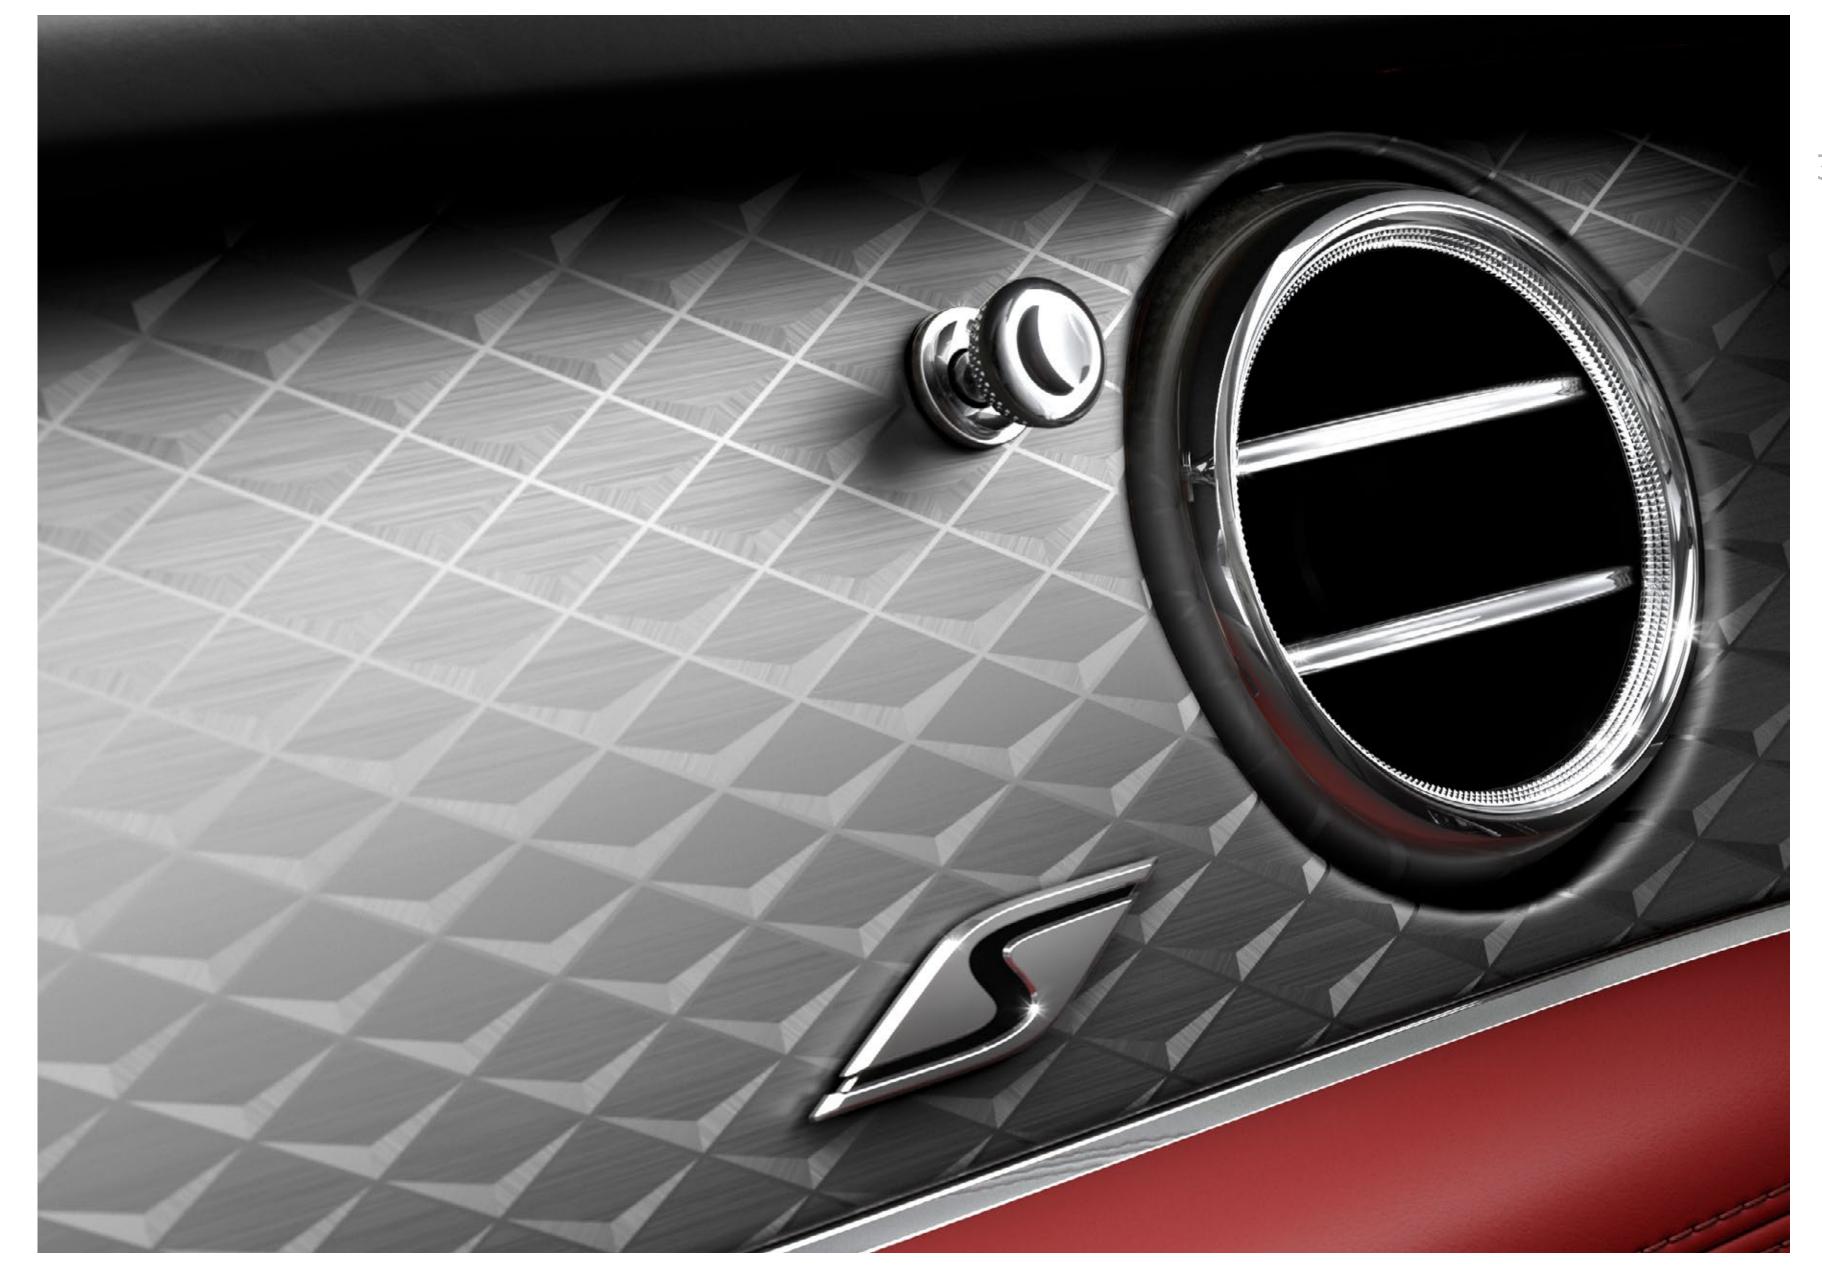

# Dazzling, inside and out.

Bentayga turns to its elliptical front lamps to light the way. The headlamps bear Bentley's signature 'crystal cut' design, which achieves a unique effect with transparent internal surfaces and sharply defined diamond edges. A chrome 'crown' insert within allows the lamps to sparkle even when not illuminated. The main tail lamp function is contained within an intricate 'lattice pattern' ring. This results in a one-of-a-kind, deep three-dimensional glow that is unique to Bentley.

# Bentayga Azure. A world of wellbeing.

From the sculpted exterior to the handcrafted interior, the welcoming Bentayga Azure has innovative and mood-enhancing ergonomic design at its heart.

Distinctive exterior features such as a stunning chrome vertical-vaned grille, 'Azure' badging and wheels in a choice of 21" and 22" designs set the car apart. Illuminated treadplates light your way as you step inside, where the sumptuous Harmony Diamond Quilt offers luxury you can touch throughout. Two metal bulls-eye vents with organ stops adorn the outer sides of the fascia panels, while the centre vents create a symmetrical focal point that exudes balance and harmony. The duo-tone, hide-trimmed, heated steering wheel and leather-trimmed gear lever invite you to take hold, ensuring complete comfort for long adventures.