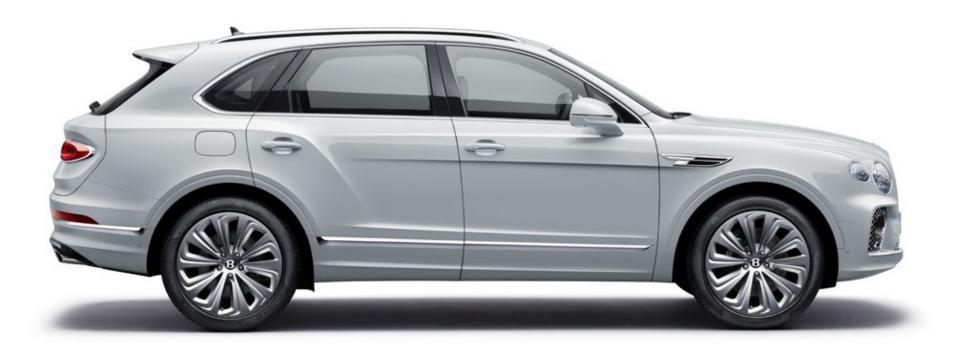

# Driven by design.

See, and be seen, in the distinctive Bentayga.

Following modern Bentley design language, Bentayga truly is a sight to behold. From its distinctive front grille and lights, and dominant upright face, to its bold lower bumper design with large intakes and deeply sculpted surfaces, this SUV makes its presence felt, wherever it is.

The striking roof spoiler creates both a commanding and elegant profile. This is complemented by a chrome fender vent that is positioned above the 'power line' along the car's profile. Meanwhile, the lower door mouldings catch the light for a captivating effect that naturally draws the eye to the distinctive wheels.

At the rear, the latest evolution of Bentley design continues. Jewel-cut elliptical tail lamps are set into a beautifully sculpted tailgate panel, which pushes the boundaries of seamless contouring to the limit and features a prominent 'Bentley' badge. Echoing the design of the rear lamps, the bold bumper features oval shaped split tailpipes.

It all results in a stunning, distinctive visual identity.

Bentayga (V8) is available to order in most markets, but is currently not available in EU27, Switzerland, Israel, Ukraine, Norway, Turkey or Vietnam.