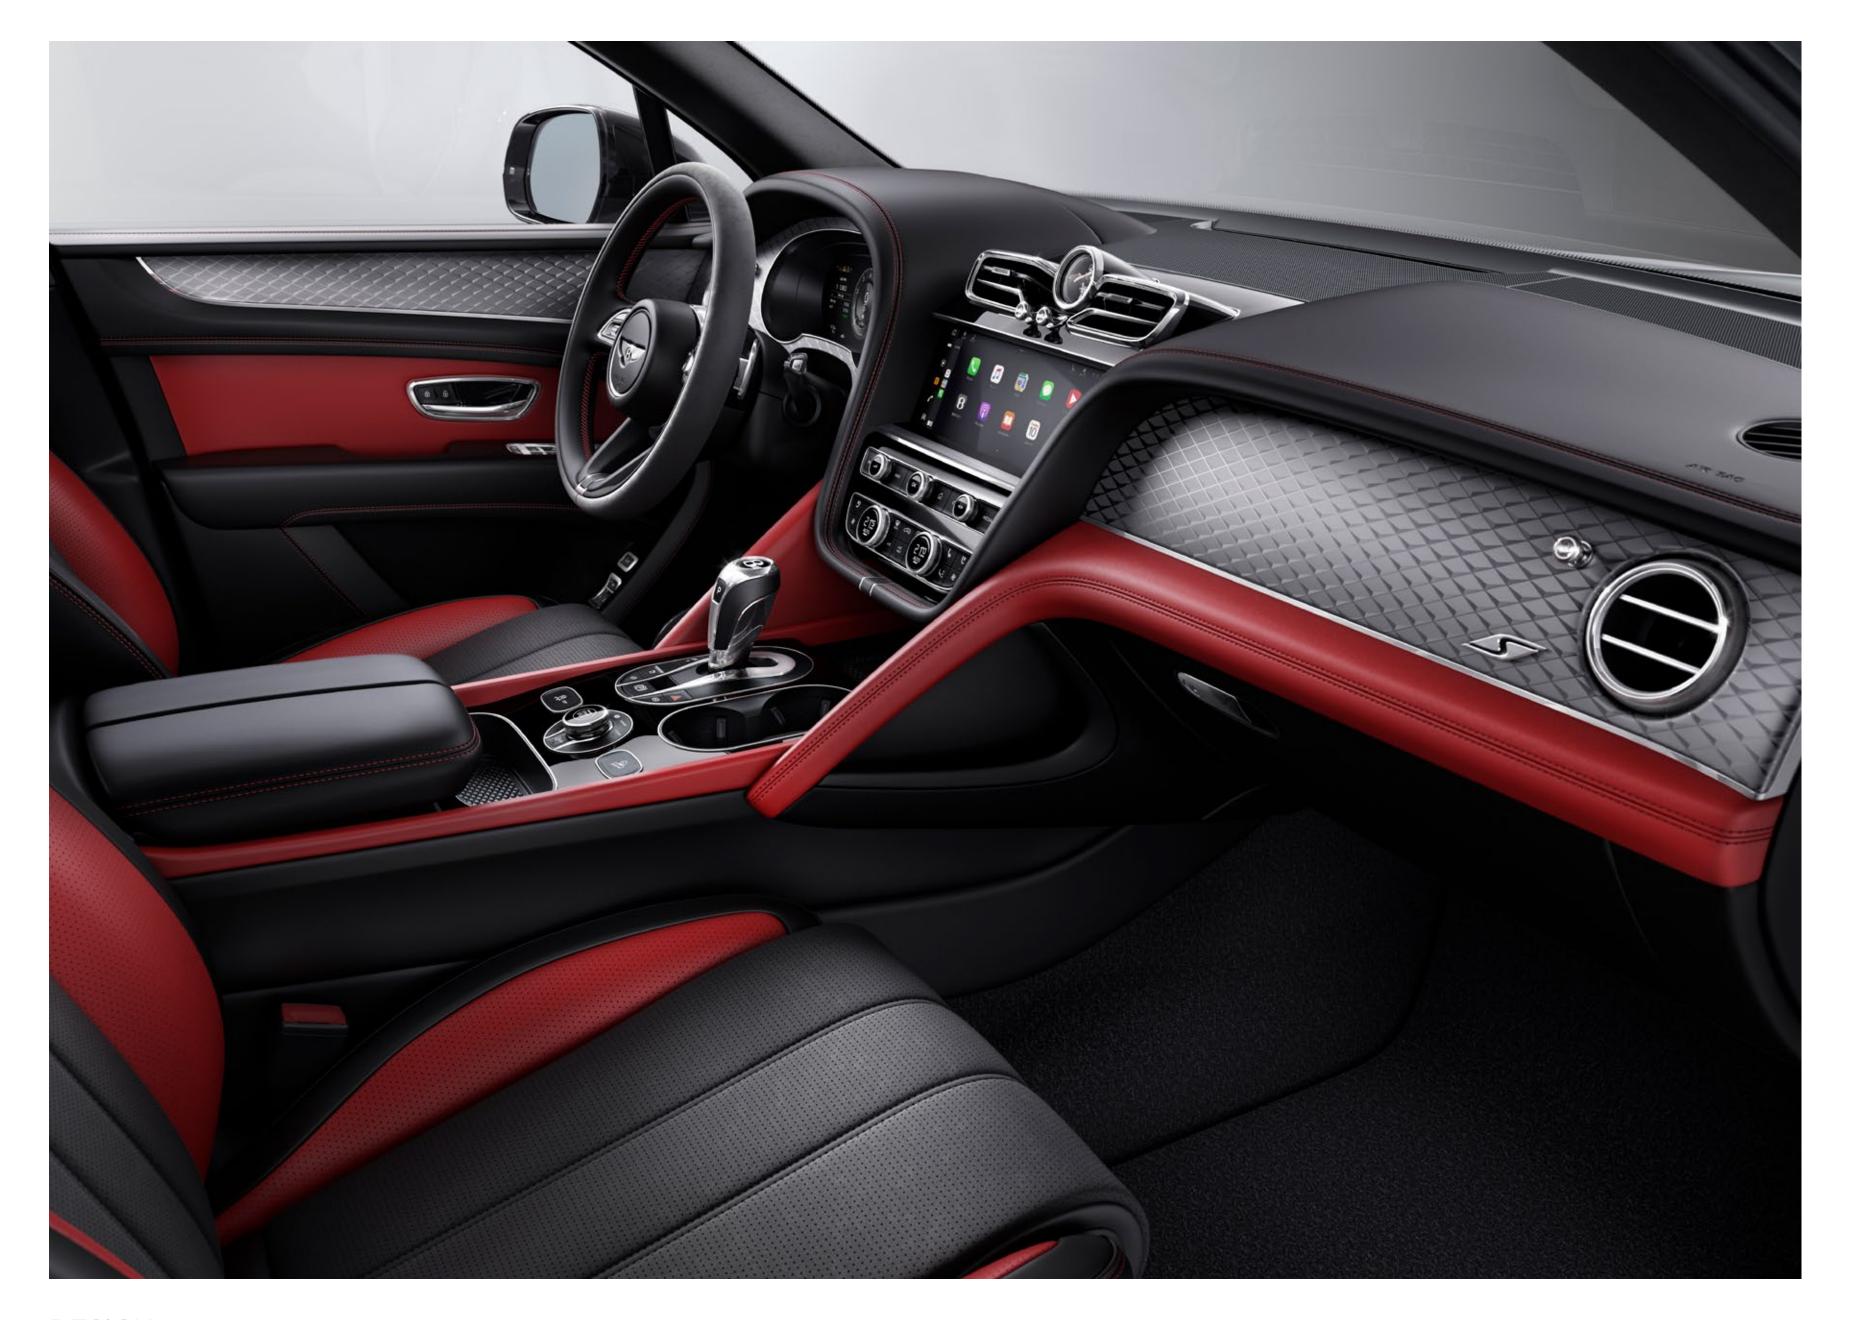

# Bentayga S. Addictive performance.

Sporty performance and dramatic design come together in the striking Bentayga S to create an SUV that is impossible to resist.

Offering an exhilarating driving experience, the Bentayga S can be commissioned with either an innovative hybrid powertrain or a powerful V8 that features a sports exhaust and Bentley Dynamic Ride with all-wheel steering. Whichever configuration you choose, you can expect a truly engaging drive – accompanied by a thrilling roar when you put your foot down.

This driving pleasure is reflected in the bold design of Bentayga S. This includes the Blackline Specification, which is enhanced by black door mirrors and side sills, dark tint headlamps and rear lamps, red brake callipers and a unique bumper design at the front and rear. An elongated tailgate spoiler, scythed 22" wheels and 'S' badging complete the stunning exterior.

The striking look continues inside the cabin, with the luxurious interior enhanced by a choice of eye-catching colour combinations, ensuring an exhilarating experience, right down to the very last detail.

# Bentayga S. Irresistible style.

The bold character of the Bentayga S is clear from the moment you first lay eyes on it. The Blackline Specification makes the exterior even more striking, an effect enhanced further by unique features such as black painted bumper details and door mirrors, as well as dark tint headlamps.

At the rear, black painted split oval tailpipes, dark tint tail lamps and a larger rear spoiler emphasise the performance aesthetic, while the 22" wheels feature five angular, scythe-like spokes that point in the same direction, whichever side the car is viewed from. Red brake callipers contrast beautifully with the black aesthetic for a final flourish.

Inside, a unique fluted design draws the eye to the seats – an aesthetic found only in the Bentayga S. Exclusive colour combinations contrast a dark hide with an accent colour. This is enhanced by a variety of Dinamica elements, including applications to the steering wheel and seat panels, for a truly bespoke cabin that can be personalised to your individual taste. Even the graphics in the driver's information panel have been designed to reflect the car's dynamic character.

The distinctive 'S' emblem, appearing on badging, illuminated treadplates and seats, completes the imposing look – one that is designed to reflect the exhilarating journey ahead.