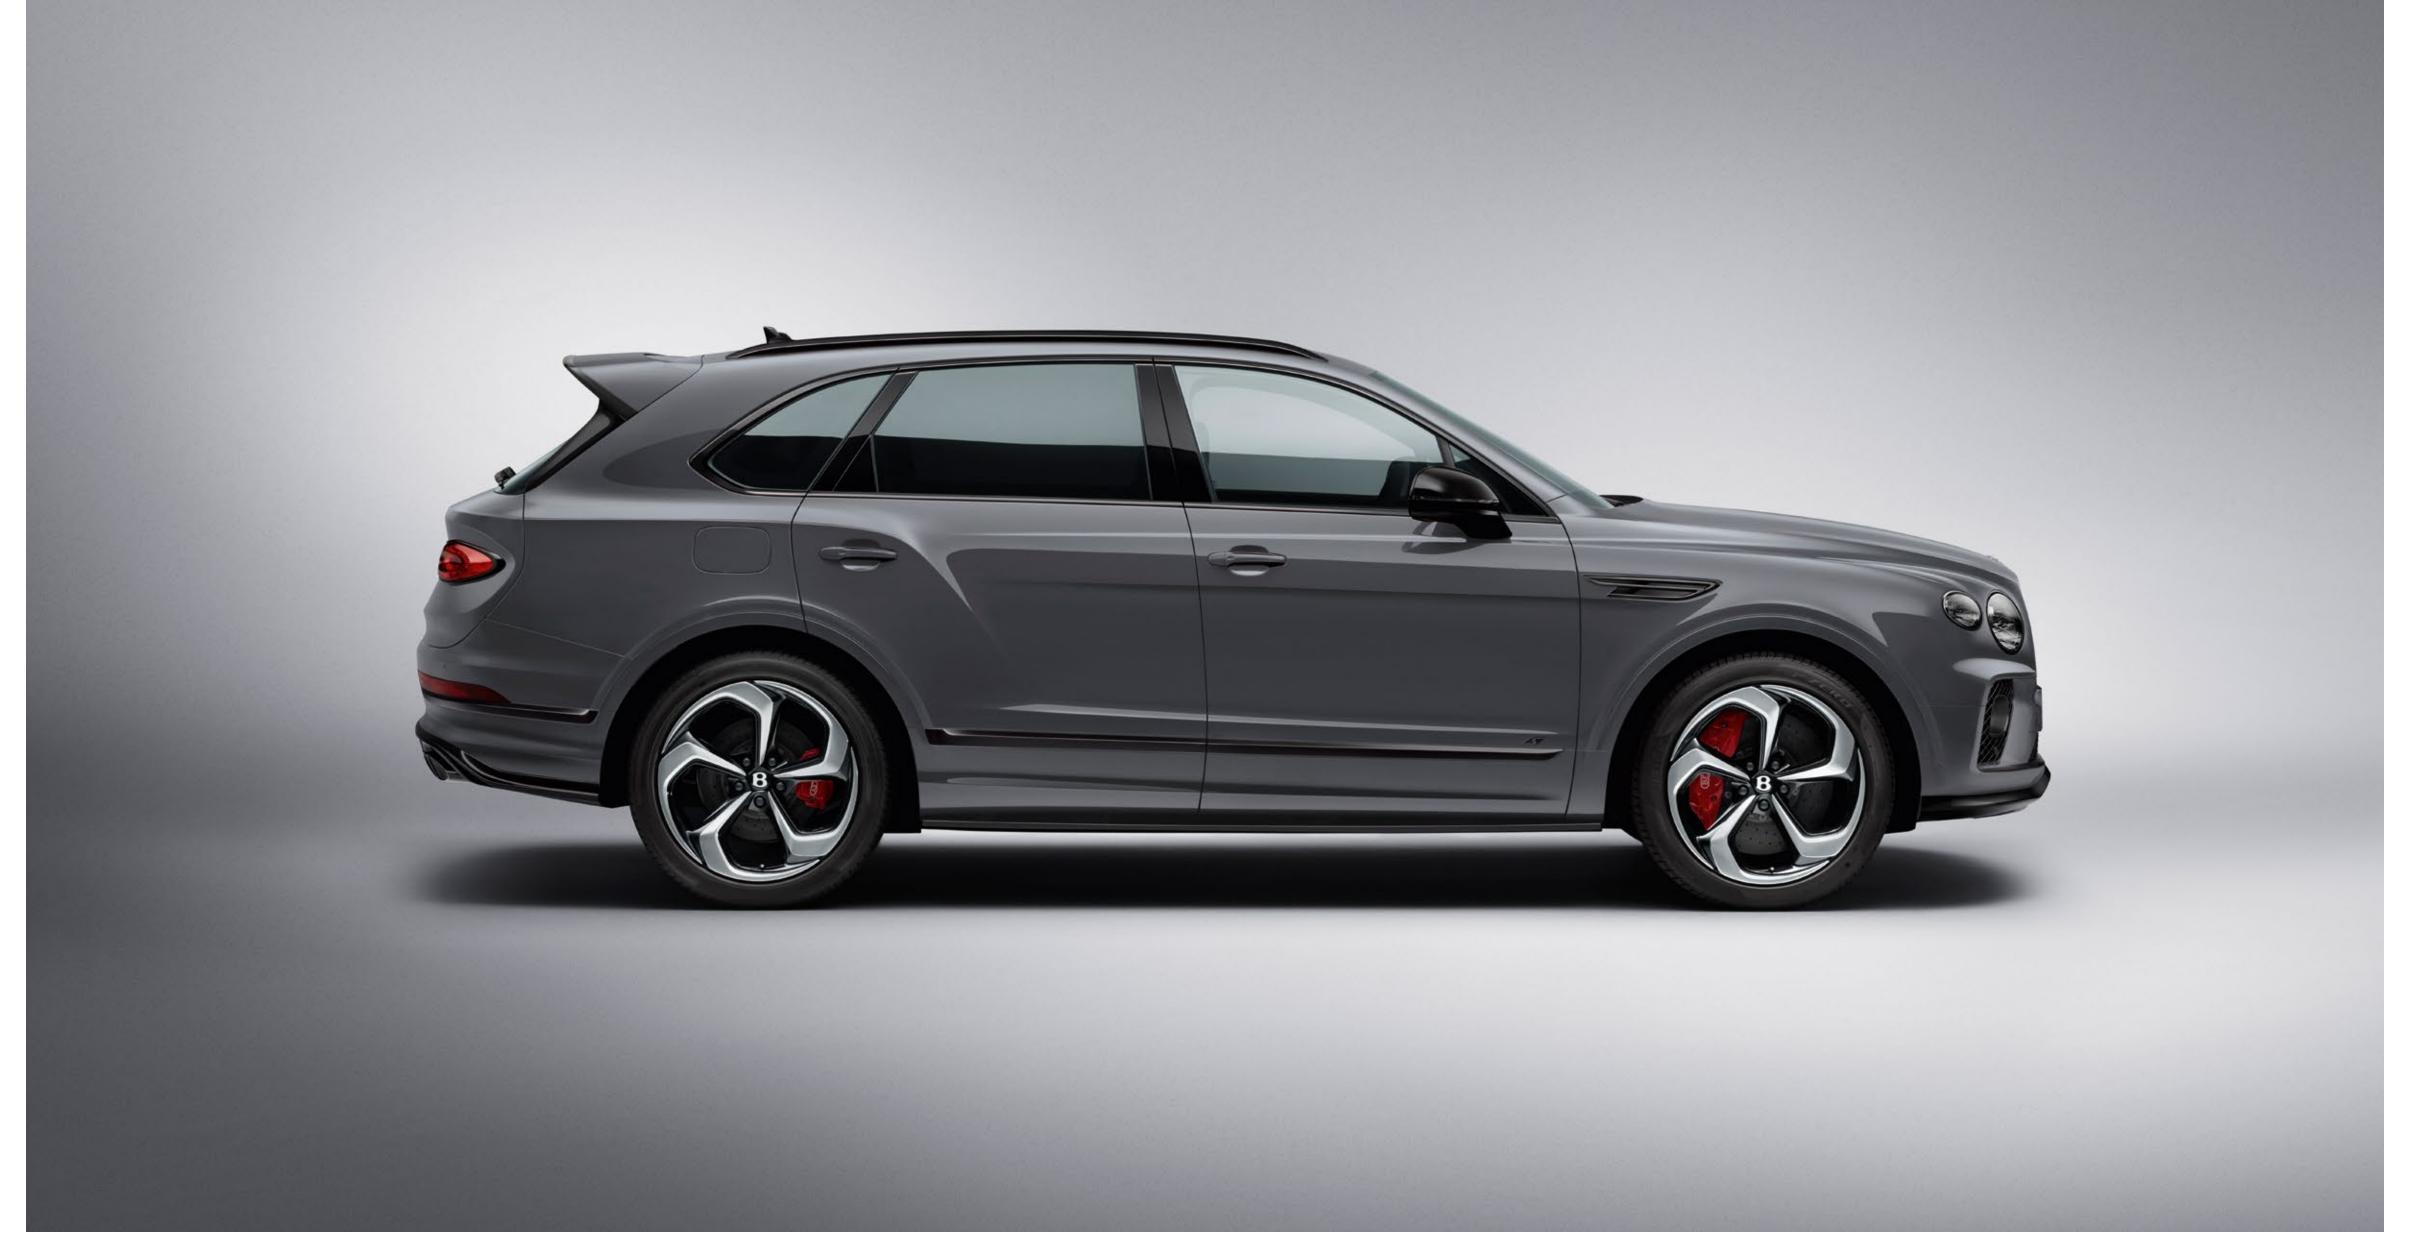

# Bentayga S. Irresistible style.

The bold character of the Bentayga S is clear from the moment you first lay eyes on it. The Blackline Specification makes the exterior even more striking, an effect enhanced further by unique features such as black painted bumper details and door mirrors, as well as dark tint headlamps.

At the rear, black painted split oval tailpipes, dark tint tail lamps and a larger rear spoiler emphasise the performance aesthetic, while the 22" wheels feature five angular, scythe-like spokes that point in the same direction, whichever side the car is viewed from. Red brake callipers contrast beautifully with the black aesthetic for a final flourish.

Inside, a unique fluted design draws the eye to the seats – an aesthetic found only in the Bentayga S. Exclusive colour combinations contrast a dark hide with an accent colour. This is enhanced by a variety of Dinamica elements, including applications to the steering wheel and seat panels, for a truly bespoke cabin that can be personalised to your individual taste. Even the graphics in the driver's information panel have been designed to reflect the car's dynamic character.

The distinctive 'S' emblem, appearing on badging, illuminated treadplates and seats, completes the imposing look – one that is designed to reflect the exhilarating journey ahead.