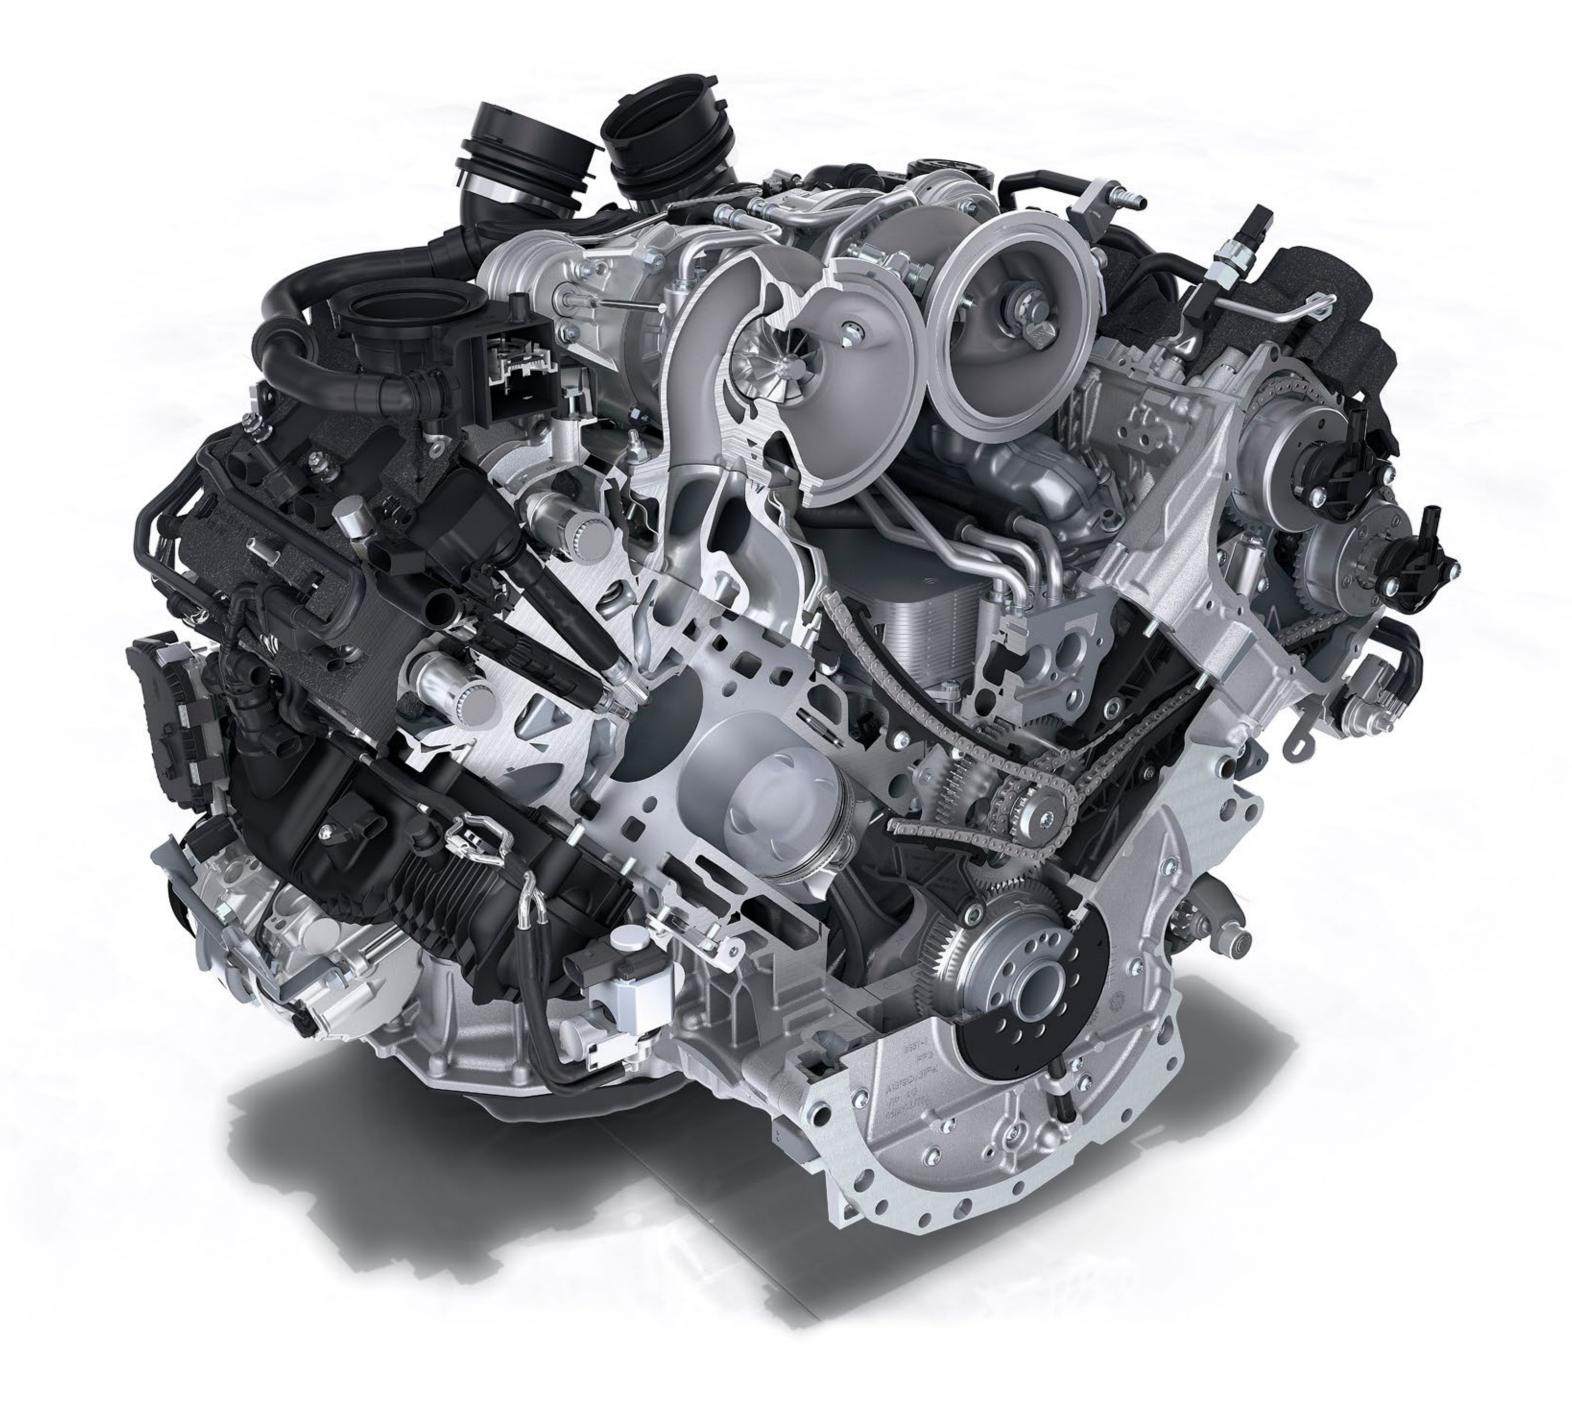

# The V8 engine. Groundbreaking performance.

Experience the most advanced Bentley V8 engine ever built. Powerful and efficient, it offers exhilarating performance and a dynamic driving experience accompanied by a distinctive sound that announces the car's immense capabilities.

This innovative engine can produce a thrilling surge of power, with 542 bhp (550 PS) at your disposal. It reaches its maximum torque of 770 Nm (568 lb ft) at just under 2,000 rpm and maintains this through to 4,500 rpm. This ensures rapid acceleration whatever your driving speed – enabling your Bentayga to take you from 0 to 60 mph in just 4.4 seconds (0 to 100 km/h in 4.5 seconds), and on to a staggering top speed of 180 mph (290 km/h).

The V8 engine isn't just relentless, it's also highly efficient. It employs a Variable Displacement System to shut down four of the eight cylinders when not required, reactivating them again as soon as they are needed without the driver even noticing. 'Start-stop' technology is deployed not only when the vehicle is stationary, but also at 'near-stop' speeds. The result is a truly incredible combination of fuel economy, emissions and range.

In short, the V8 engine delivers exhilaration as well as efficiency to create an extraordinary driving experience.