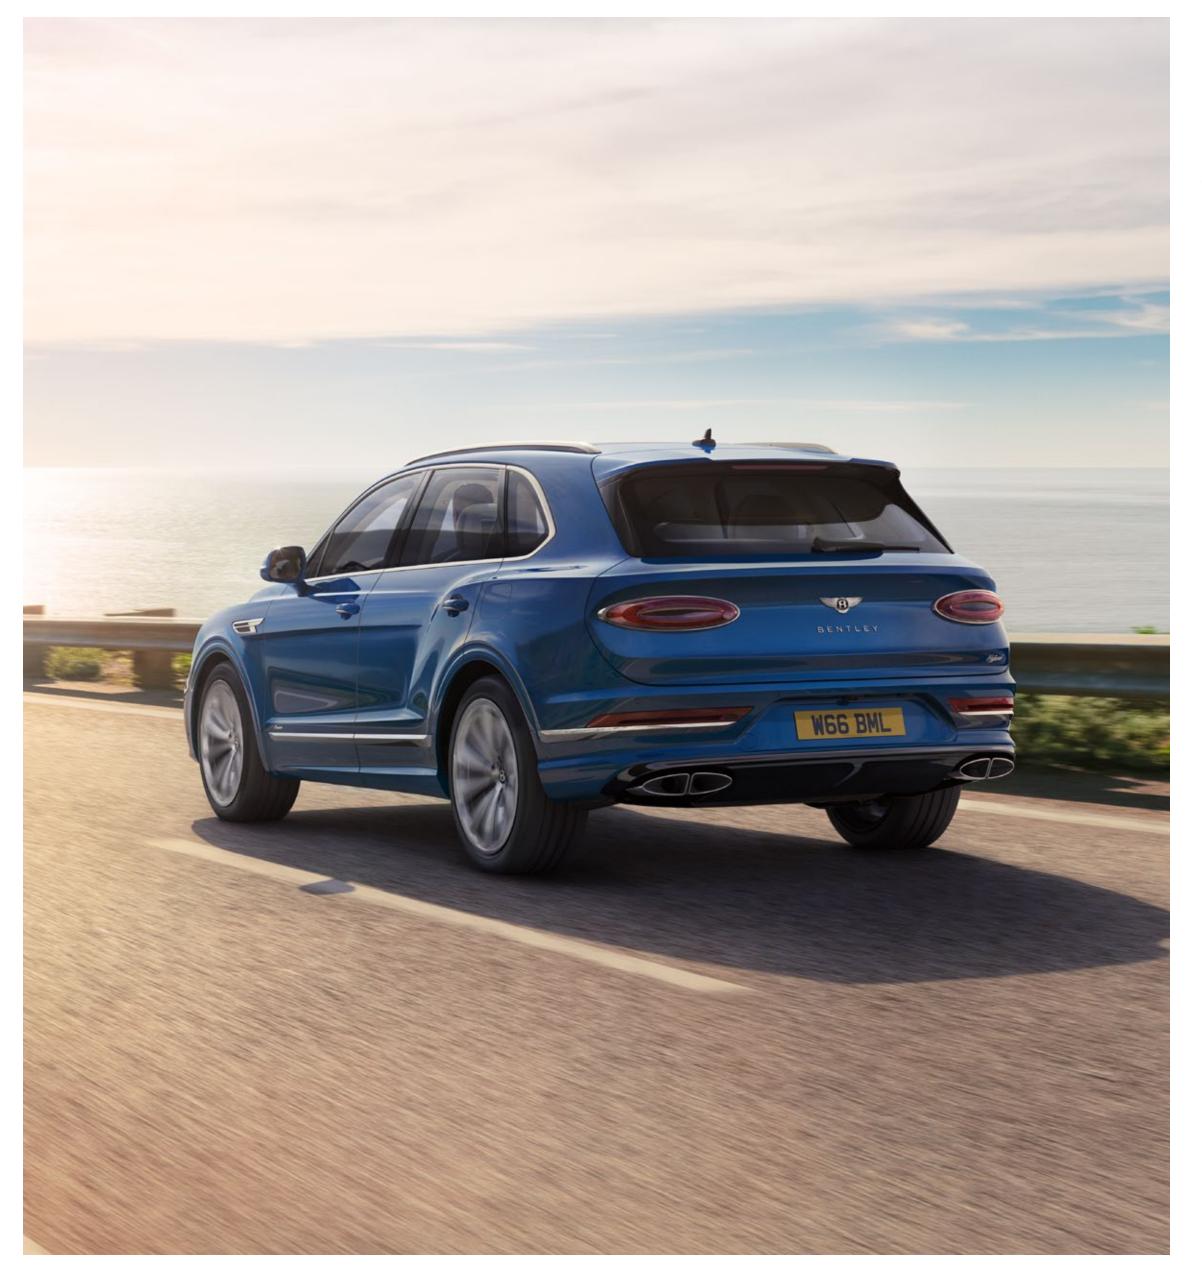

At the rear, the latest evolution of Bentley design continues. Jewel-cut elliptical tail lamps are set into a beautifully sculpted tailgate panel, which pushes the boundaries of seamless contouring to the limit and features a prominent 'Bentley' badge. Echoing the design of the rear lamps, the bold bumper features oval shaped split tailpipes.

# Dazzling, inside and out.

Bentayga turns to its elliptical front lamps to light the way. The headlamps bear Bentley's signature 'crystal cut' design, which achieves a unique effect with transparent internal surfaces and sharply defined diamond edges. A chrome 'crown' insert within allows the lamps to sparkle even when not illuminated. The main tail lamp function is contained within an intricate 'lattice pattern' ring. This results in a one-of-a-kind, deep three-dimensional glow that is unique to Bentley.