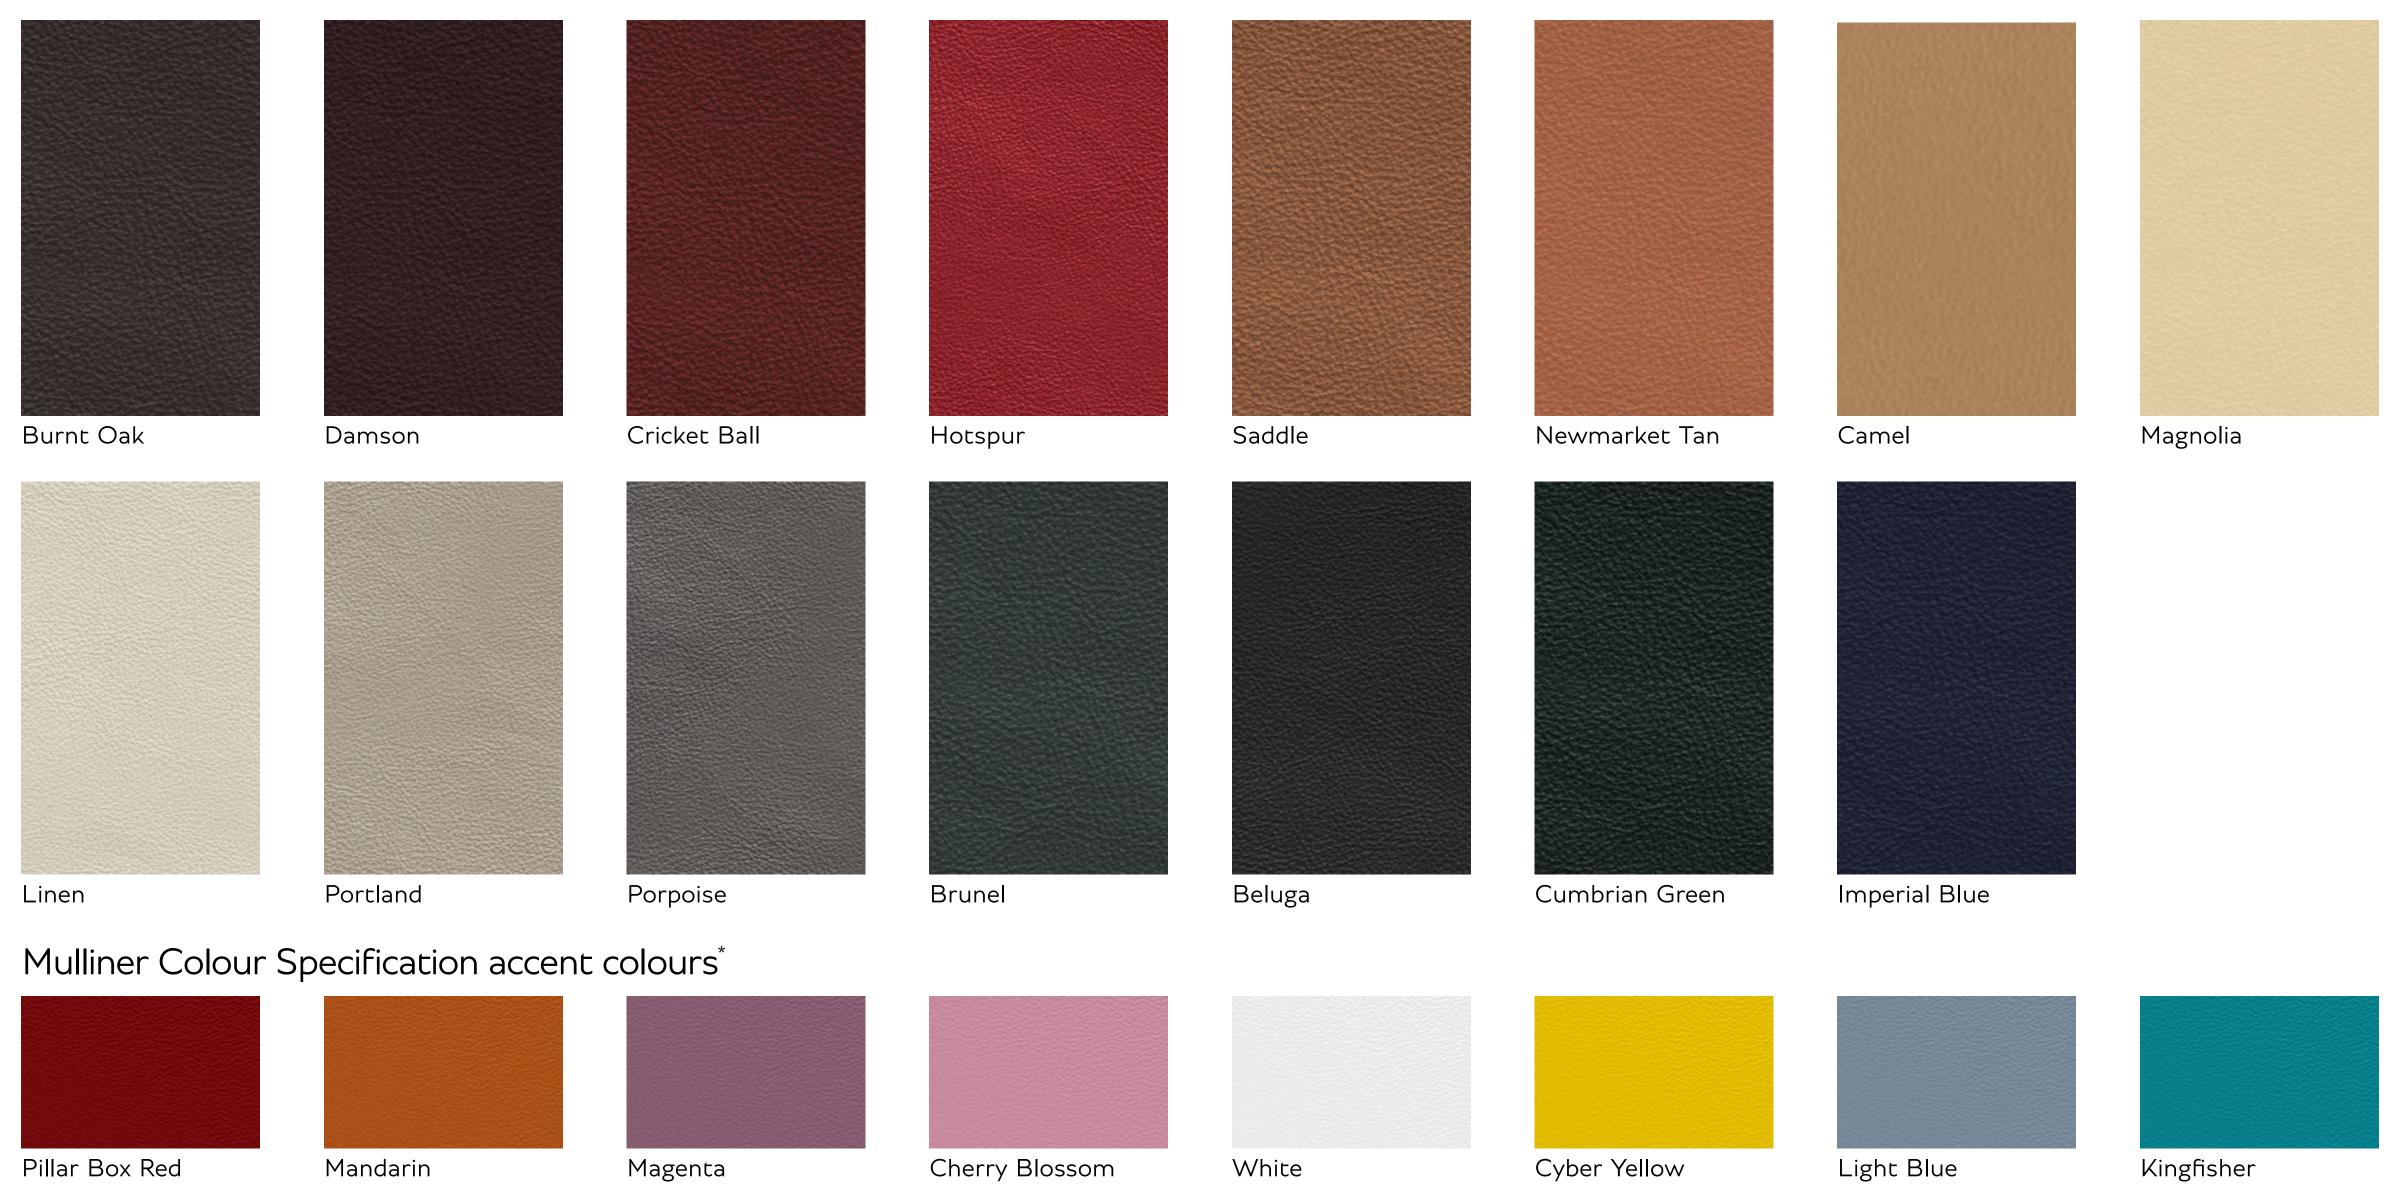

# Express your desire.

With a host of accessories and styling options allowing you to configure your Bentayga to your personal taste, it is highly unlikely you will ever see another one like yours.

You can choose from an extensive palette of exterior paint colours, all of which are designed to maintain their brilliance for many years to come. With numerous different wheel designs, hide options, beautiful natural veneers and distinctive trim options, almost every visible feature of your Bentayga can be customised to your own specification. To make a real statement, the dramatic Blackline Specification, which is included with the commanding Bentayga S, replaces the exterior brightware with a black-painted trim.

Inside, your choice of colour can transform the cabin, with Beluga, Cricket Ball, Imperial Blue, Newmarket Tan and Porpoise offered as standard across all models. With the Colour Specification – included as standard on the Bentayga A and Bentayga Azure models – you can choose from a further ten colours, effectively allowing you to select any interior colour or colour combination.

Should you desire even more freedom to tailor your Bentayga, the Mulliner Personal Commissioning team in Crewe can undertake completely bespoke modifications to meet your specific requirements.

The Bentley design team have carefully selected a range of standard leather colours, with further options and colour combinations available. These include the Mulliner Colour Specification, which brings eight new accents for an additional burst of colour. Each one lets you express your individual style while complementing the interior perfectly.

In addition, Bentayga A and Bentayga Azure come with the exclusive Colour Specification, giving you the choice of any hide colours and colour combinations in the range.

Please refer to Specifications and Options pages 49-53 for standard and optional features. Not all options are available on all models and within all markets.