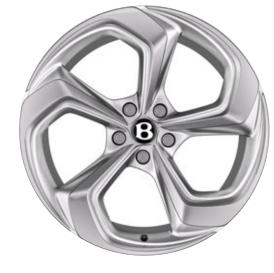

# Intrepid wheels.

Your choice of wheel can subtly or dramatically alter the character of your SUV. The Bentayga Azure and Bentayga S each come with unique wheel designs, created to draw the eye whether the car is stationary or in motion.

And you can make each wheel stand out even further with a choice of breathtaking finishes. The painted finish is elegant and understated to give your vehicle a refined aesthetic while polished wheels gleam, accentuating the luxury characteristics of the car. The black finishes complete a sporty aesthetic, creating a commanding presence that suggests high speeds await.

22" 10 spoke alloy wheel – polished

21" multi-spoke alloy wheel – silver painted

21" multi-spoke alloy wheel – black painted and bright machined

21" multi-spoke alloy wheel – polished

22" S directional alloy wheel – painted