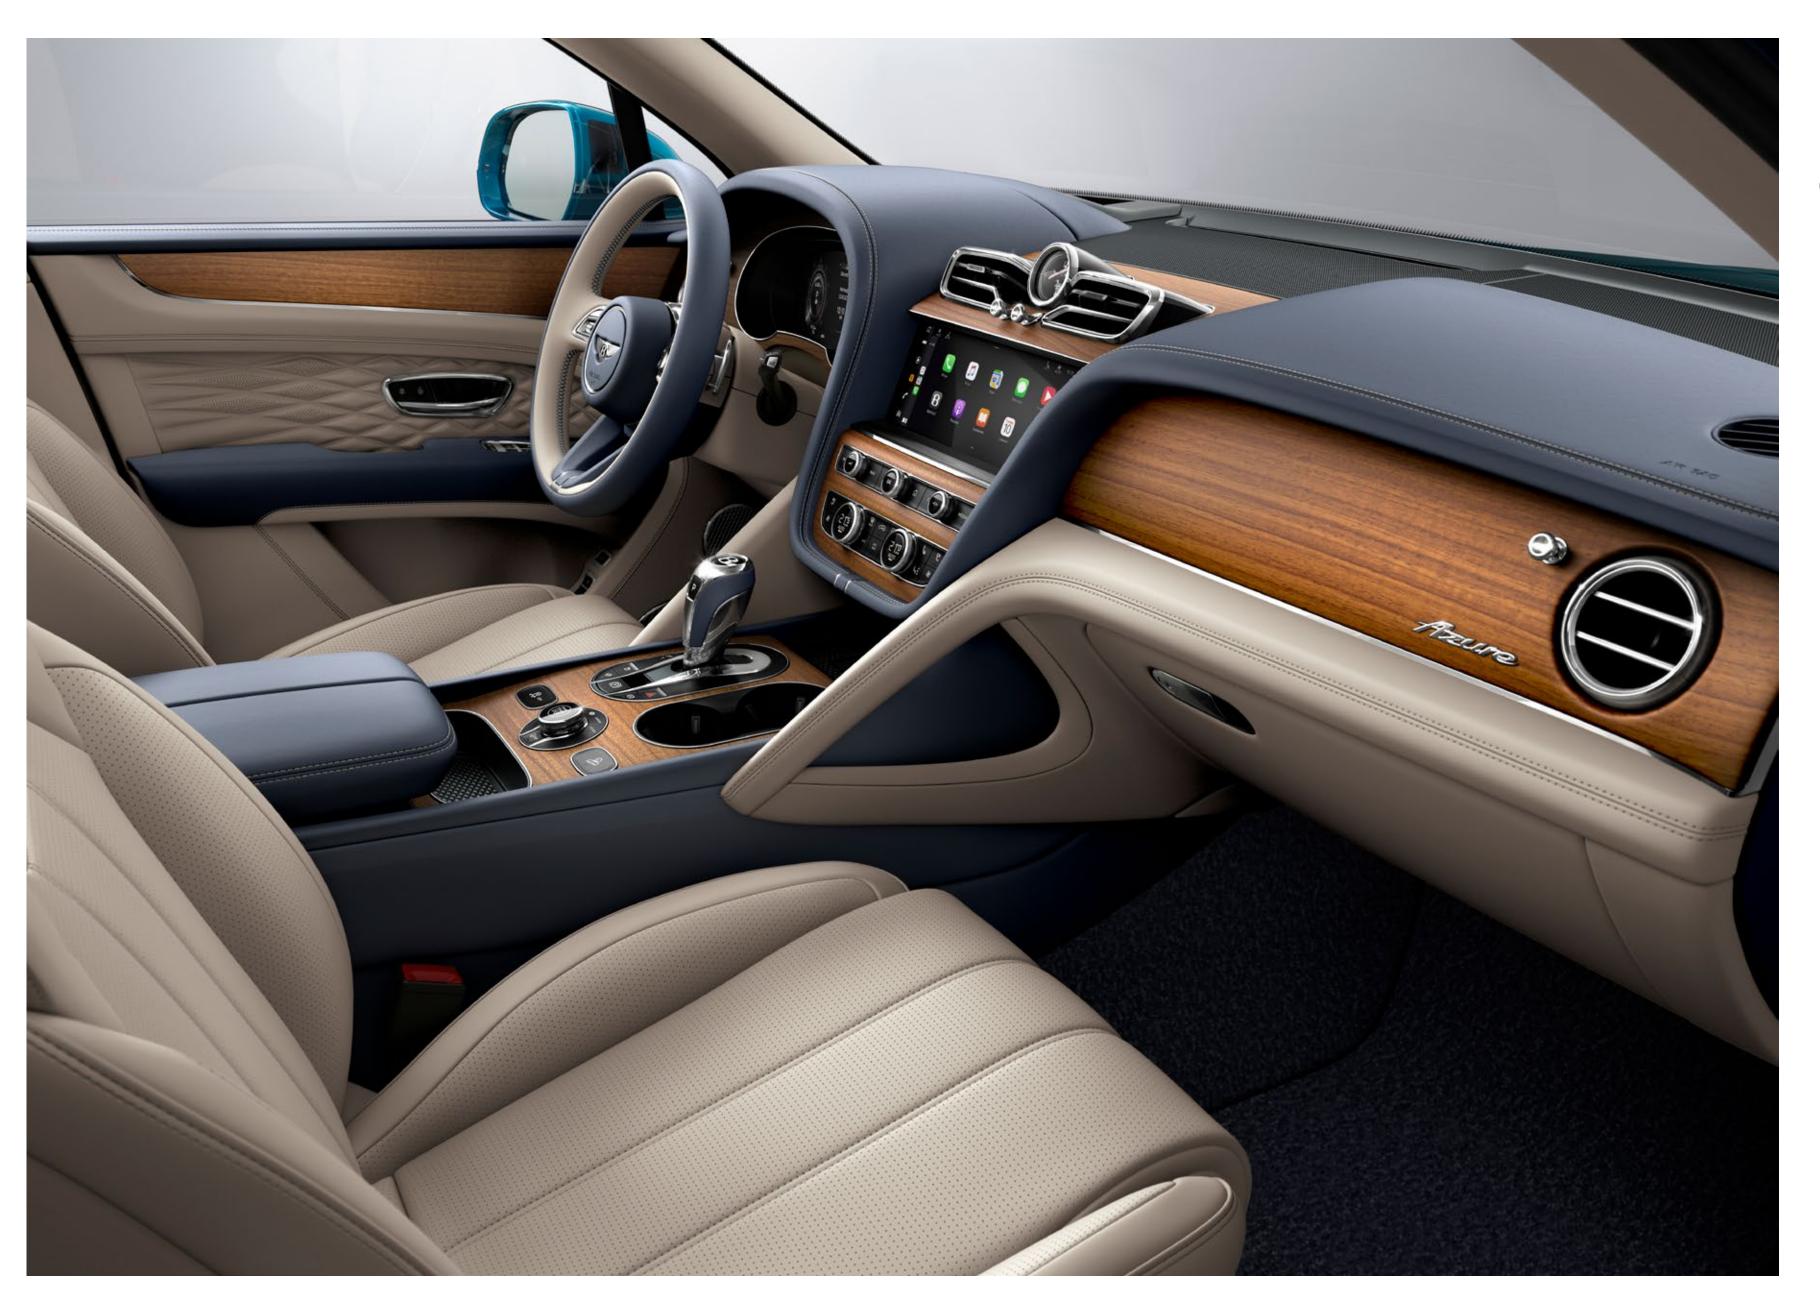

# Bentayga Azure. A world of wellbeing.

From the sculpted exterior to the handcrafted interior, the welcoming Bentayga Azure has innovative and mood-enhancing ergonomic design at its heart.

Distinctive exterior features such as a stunning chrome vertical-vaned grille, 'Azure' badging and wheels in a choice of 21" and 22" designs set the car apart. Illuminated treadplates light your way as you step inside, where the sumptuous Harmony Diamond Quilt offers luxury you can touch throughout. Two metal bulls-eye vents with organ stops adorn the outer sides of the fascia panels, while the centre vents create a symmetrical focal point that exudes balance and harmony. The duo-tone, hide-trimmed, heated steering wheel and leather-trimmed gear lever invite you to take hold, ensuring complete comfort for long adventures.

Your choice of fifteen hide colours is enhanced with contrast stitching, an 'Azure' fascia badge and 'Azure' seat emblems – not to mention the subtle effect of the mood lighting. In both the front and the rear, luxurious deep pile overmats complete a cabin you won't want to leave behind.