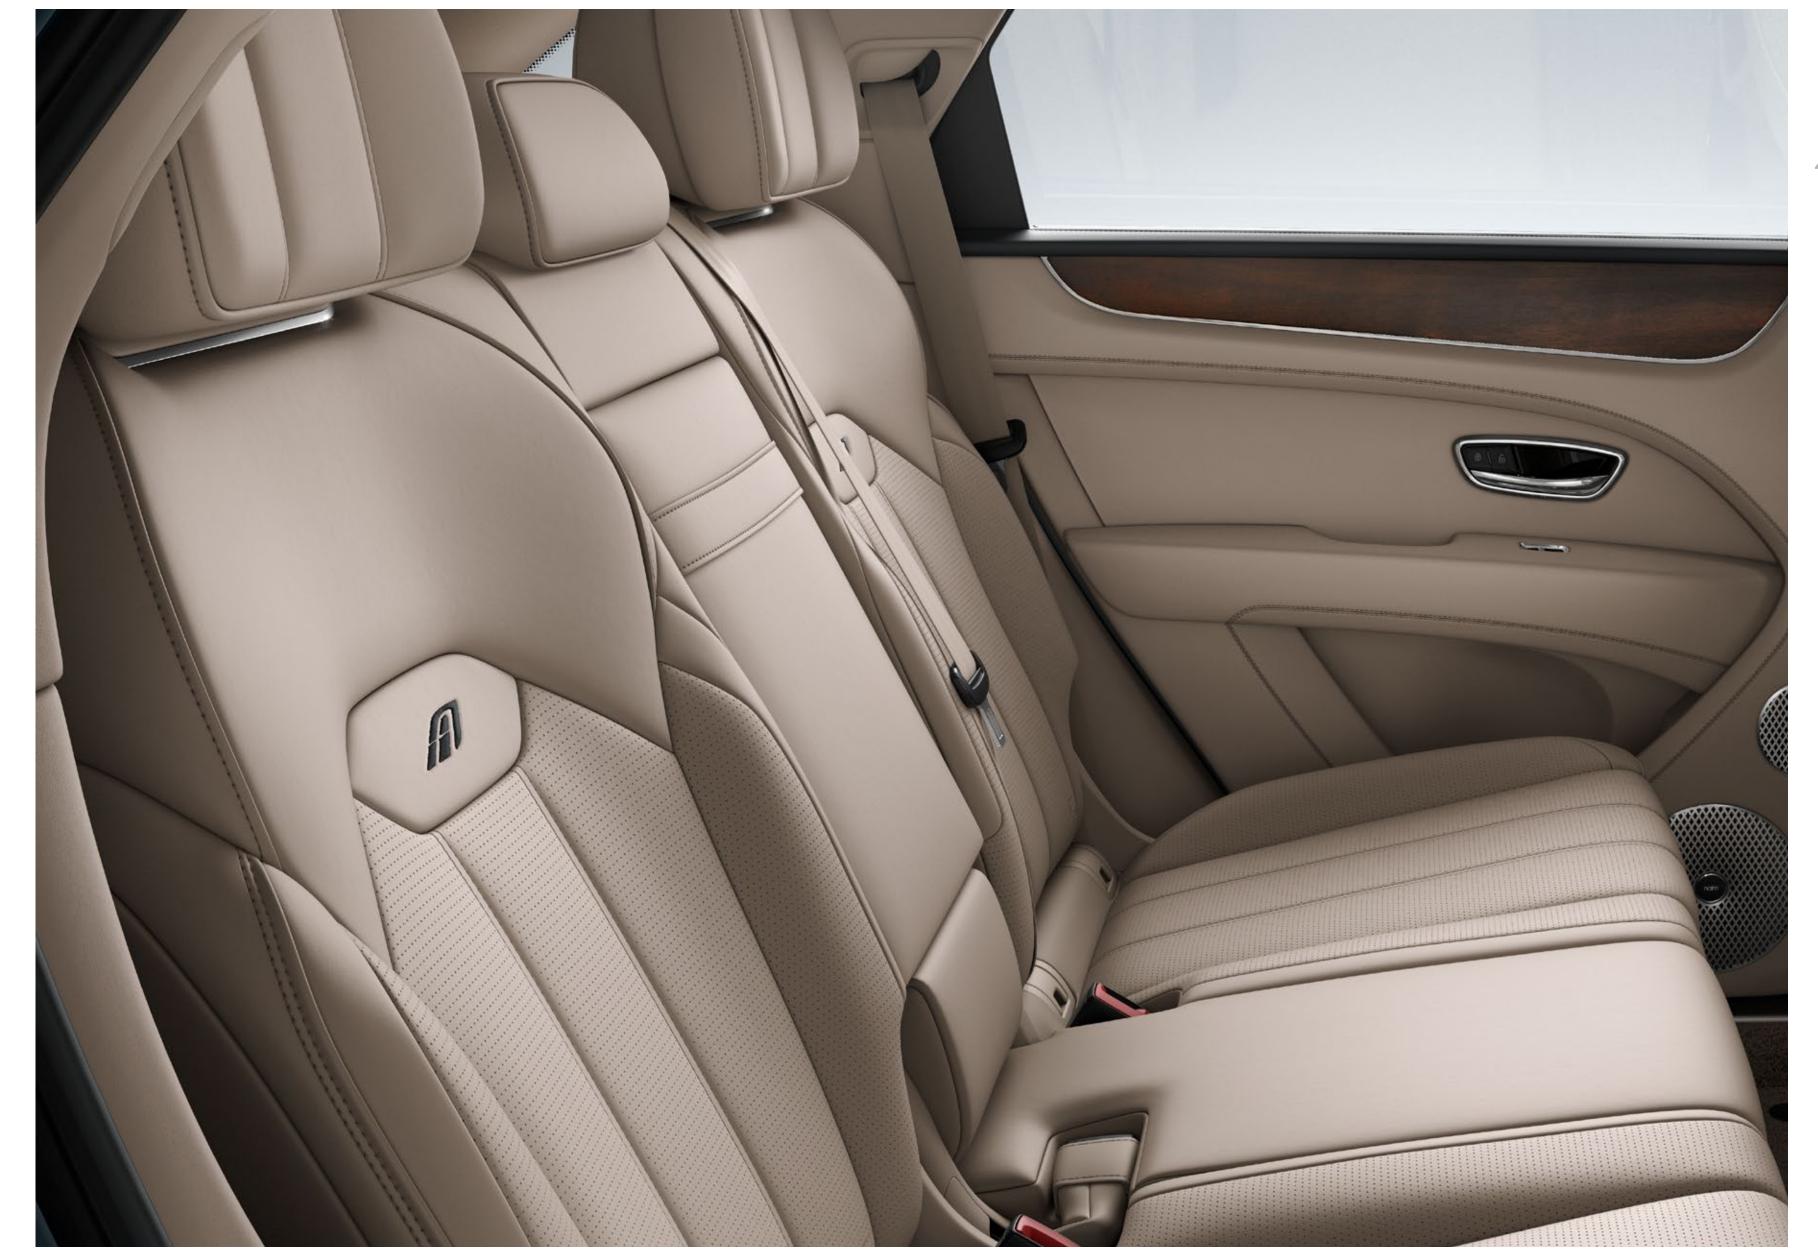

## For the driven.

When seeking the extraordinary, look no further than Bentayga.

Considered dimensions provide optimal leg room and comfort in the rear cabin, particularly with the Four Seat Comfort Specification allowing passengers to unwind without compromise.

The luxurious Front Seat Comfort Specification is included with the Bentayga A and Bentayga Azure. It offers a six-setting massage function and 20 different types of adjustments, including headrests, cushions and backrest bolsters, to offer both driver and passengers a truly indulgent and relaxing experience.

The optional Four Seat Comfort Specification provides extra features to maximise the wellbeing of every occupant. The Seat Auto Climate function adds temperature and humidity sensors to each seat, so it can automatically provide heating and ventilation, as required. Postural Adjust uses pockets of air built into the seats to subtly yet continually vary the softness of the seat under your back, shoulders and legs. As a result, you can avoid the stiffness that can build up on long journeys, and get out of your Bentayga feeling as good as you did before you got in.